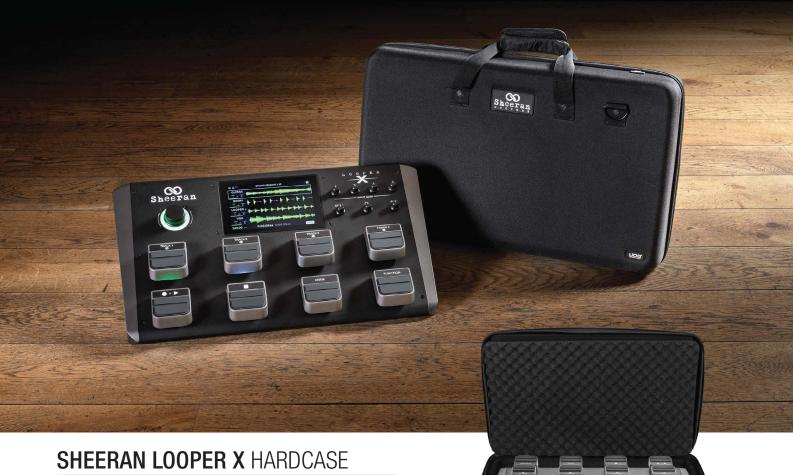

## UB0018324BL

Sheeran Loopers and UDG have developed a custom lightweight EVA Hardcase for Looper X. The Hardcase is constructed from durable, lightweight, compression molded EVA material with a water repellent laminated nylon exterior. This quality case provides second-to-none protection against drops, scratches, and liquids. It provides the ultimate protection for your Looper X.

## **FEATURES**

- Fit to Sheeran Looper X + extra cables
- Cover main material 600D polyester with 5 mm EVA durashock moulded body
- Water repellent durable fabric exterior
- Protective egg-crate foam prevent damage from vibrations & shocks
- Black soft fleece interior
- Convenient shoulder strap
- Heavy duty handle
- Easy grip zipper pulls

Protective egg-crate foam

Extra cables space

Heavy duty handles

Durashock molded EVA

Easy grip zipper pulls

Convenient shoulder strap