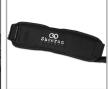

## **FEATURES**

- Fit to Sheeran Looper X + extra cables
- Cover main material 600D polyester with 5 mm EVA durashock moulded body
- Water repellent durable fabric exterior
- Protective egg-crate foam prevent damage from vibrations & shocks
- Black soft fleece interior
- Convenient shoulder strap
- Heavy duty handle
- Easy grip zipper pulls

Protective egg-crate foam

Extra cables space

Heavy duty handles

Durashock molded EVA

Easy grip zipper pulls

Convenient shoulder strap