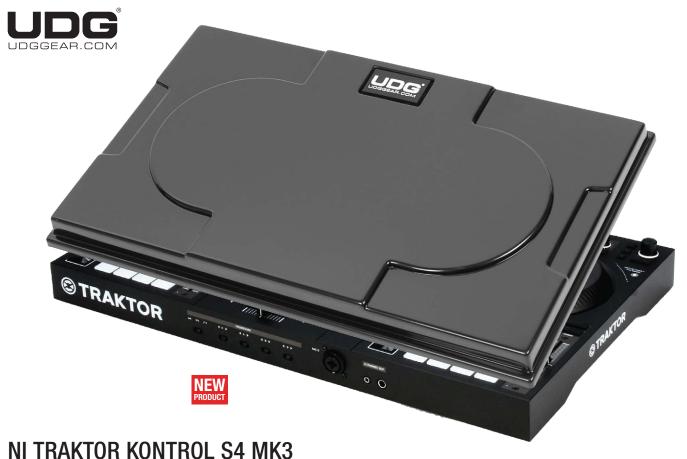

## **Premium Protection for Your Gear**

The UDG Equipment Cover is a high-end accessory designed to safeguard your essential DJ and audio gear—whether it's controllers, mixers, players, turntables, or interfaces. Engineered for precision, it's tailored to fit the most popular models perfectly.

Crafted from ultra-durable ABS polymer infused with eco-friendly recycled materials, this sleek, protective cover delivers rugged performance with a touch of class, thanks to its luxurious high-gloss black finish. It shields your gear from accidental spills, dust, and impacts—keeping your setup in pristine condition,

## **FEATURES**

- Custom-fit for NI Traktor Kontrol S4 MK3
- Premium high-gloss black finish
- Shields faders, knobs & switches from dust, spills & knocks
- Made from durable ABS with eco-conscious recycled content
- Gear stays connected and powered while protected