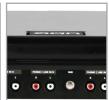

## **FEATURES**

- Custom-fit for NI Traktor Kontrol S4 MK3
- Premium high-gloss black finish
- Shields faders, knobs & switches from dust, spills & knocks
- Made from durable ABS with eco-conscious recycled content
- Gear stays connected and powered while protected

BLACK U94118BL

Made from durable ABS with eco-conscious recycled content

Enables equipment to stay connected & powered while covered

Shields faders, knobs & switches from dust, spills & knocks

ULTIMATE COLLECTIO