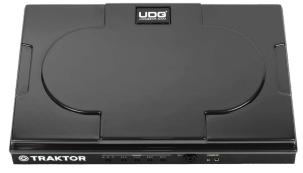

## **Premium Protection for Your Gear**

The UDG Equipment Cover is a high-end accessory designed to safeguard your essential DJ and audio gear—whether it's controllers, mixers, players, turntables, or interfaces. Engineered for precision, it's tailored to fit the most popular models perfectly.

## **FEATURES**

- Custom-fit for NI Traktor Kontrol S4 MK3
- Premium high-gloss black finish
- Shields faders, knobs & switches from dust, spills & knocks
- Made from durable ABS with eco-conscious recycled content
- Gear stays connected and powered while protected

BLACK U94118BL

Made from durable ABS with eco-conscious recycled content

Enables equipment to stay connected & powered while covered

Shields faders, knobs & switches from dust, spills & knocks

ULTIMATE COLLECTIO