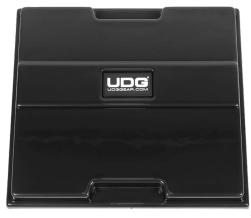

## **Premium Protection for Your Gear**

The UDG Equipment Cover is a high-end accessory designed to safeguard your essential DJ and audio gear—whether it's controllers, mixers, players, turntables, or interfaces. Engineered for precision, it's tailored to fit the most popular models perfectly.

Crafted from ultra-durable ABS polymer infused with eco-friendly recycled materials, this sleek, protective cover delivers rugged performance with a touch of class, thanks to its luxurious high-gloss black finish. It shields your gear from accidental spills, dust, and impacts—keeping your setup in pristine condition,

## **FEATURES**

- Custom-fit for NI Maschine+/ MK3
- Premium high-gloss black finish
- Shields knobs, switches & interfaces from dust, spills & knocks
- Made from durable ABS with eco-conscious recycled content
- Gear stays connected and powered while protected