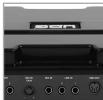

## **FEATURES**

- Custom-fit for NI Maschine+/ MK3
- Premium high-gloss black finish
- Shields knobs, switches & interfaces from dust, spills & knocks
- Made from durable ABS with eco-conscious recycled content
- Gear stays connected and powered while protected

BLACK U94112BL

Made from durable ABS with eco-conscious recycled content

connected & powered while covered

Enables equipment to stay Shields knobs, switches & interfaces from dust. spills & knocks

PRS94112BLX100241031