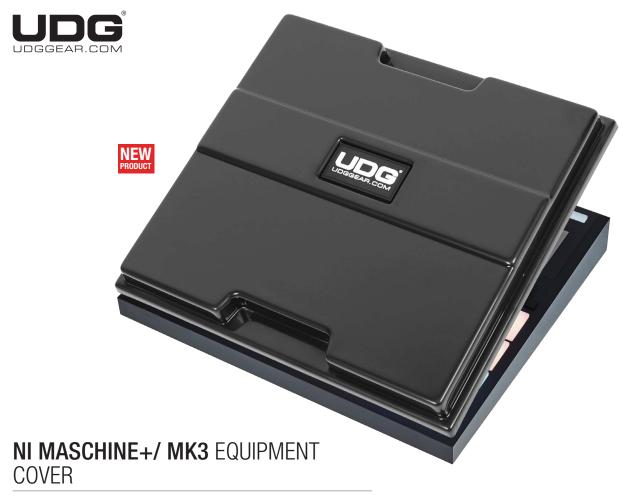

## **Premium Protection for Your Gear**

The UDG Equipment Cover is a high-end accessory designed to safeguard your essential DJ and audio gear—whether it's controllers, mixers, players, turntables, or interfaces. Engineered for precision, it's tailored to fit the most popular models perfectly.

Crafted from ultra-durable ABS polymer infused with eco-friendly recycled materials, this sleek, protective cover delivers rugged performance with a touch of class, thanks to its luxurious high-gloss black finish. It shields your gear from accidental spills, dust, and impacts—keeping your setup in pristine condition,

## **FEATURES**

- Custom-fit for NI Maschine+/ MK3
- Premium high-gloss black finish
- Shields knobs, switches & interfaces from dust, spills & knocks
- Made from durable ABS with eco-conscious recycled content
- Gear stays connected and powered while protected