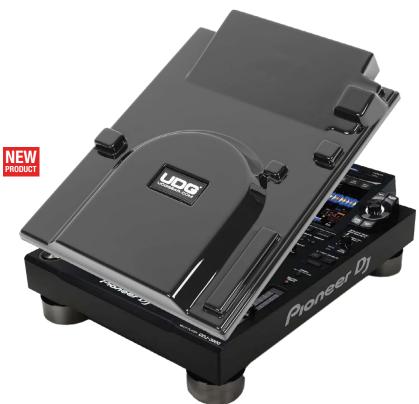

## **Premium Protection for Your Gear**

The UDG Equipment Cover is a high-end accessory designed to safeguard your essential DJ and audio gear—whether it's controllers, mixers, players, turntables, or interfaces. Engineered for precision, it's tailored to fit the most popular models perfectly.

Crafted from ultra-durable ABS polymer infused with eco-friendly recycled materials, this sleek, protective cover delivers rugged performance with a touch of class, thanks to its luxurious high-gloss black finish. It shields your gear from accidental spills, dust, and impacts—keeping your setup in pristine condition, gig after gig.

## **FEATURES**

- Custom-fit for Pioneer DJ CDJ-3000
- Premium high-gloss black finish
- Shields faders, knobs, switches & interfaces from dust, spills & knocks
- Made from durable ABS with eco-conscious recycled content
- Gear stays connected and powered while protected