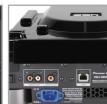

## **FEATURES**

- Custom-fit for Pioneer DJ CDJ-3000
- Premium high-gloss black finish
- Shields faders, knobs, switches & interfaces from dust, spills & knocks
- Made from durable ABS with eco-conscious recycled content
- Gear stays connected and powered while protected

BLACK U94111BL

Made from durable ABS with eco-conscious recycled content

Enables equipment to stay connected & powered while covered

Shields faders, knobs, switches & interfaces from dust, spills & knocks