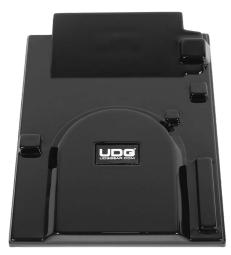

## **Premium Protection for Your Gear**

The UDG Equipment Cover is a high-end accessory designed to safeguard your essential DJ and audio gear—whether it's controllers, mixers, players, turntables, or interfaces. Engineered for precision, it's tailored to fit the most popular models perfectly.

Crafted from ultra-durable ABS polymer infused with eco-friendly recycled materials, this sleek, protective cover delivers rugged performance with a touch of class, thanks to its luxurious high-gloss black finish. It shields your gear from accidental spills, dust, and impacts—keeping your setup in pristine condition, gig after gig.

## **FEATURES**

- Custom-fit for Pioneer DJ CDJ-3000
- Premium high-gloss black finish
- Shields faders, knobs, switches & interfaces from dust, spills & knocks
- Made from durable ABS with eco-conscious recycled content
- Gear stays connected and powered while protected