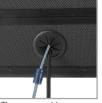

High grade aluminium UDG logo plate

Three rear cable access hole with cover

handle

X @udggearcom

Two side strong butterfly lock

Ergonomic & sturdy carry Rubber feet at the bottom for support in standing position

dggear

Corrosion resistant

aluminum profiles with

strong rounded corners

Black Diamond finishing surface

Pick & pluck foam

udggear.com 🔘 udggear