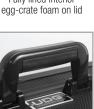

## FEATURES

- Fits: AlphaTheta DDJ-GRV6
- · Lighter weight than traditional flight cases
- Black Diamond finishing surface
- Corrosion resistant aluminium profiles with strong rounded corners
- Fully-lined with high density foam protective padding
- Fully lined interior egg-crate foam on lid
- Ergonomic & sturdy carry handle
  Two side strong butterfly lock
- Three rear cable access hole with cover
- Four solid metal hinges
- Pick & pluck foam
- Rubber feet at the bottom for support in standing position
- Several additional rivets for improved solidity

dggear

Corrosion resistant

aluminum profiles with

strong rounded corners

Black Diamond finishing surface

Pick & pluck foam

udggear.com 🔘 udggear