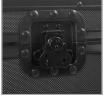

## FEATURES

- Fits: AlphaTheta DDJ-GRV6
- · Lighter weight than traditional flight cases
- Black Diamond finishing surface
- Corrosion resistant aluminium profiles with strong rounded corners
- Fully-lined with high density foam protective padding
- Fully lined interior egg-crate foam on lid
- Ergonomic & sturdy carry handle
  Two side strong butterfly lock
- Three rear cable access hole with cover
- Four solid metal hinges
- Pick & pluck foam
- Rubber feet at the bottom for support in standing position
- Several additional rivets for improved solidity

High grade aluminium UDG logo plate

Three rear cable access hole with cover

handle

X @udggearcom

Two side strong butterfly lock

Ergonomic & sturdy carry Rubber feet at the bottom for support in standing position