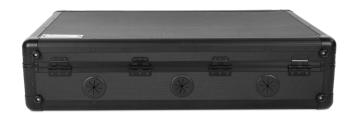

## FEATURES

- Fits: AlphaTheta DDJ-GRV6
- · Lighter weight than traditional flight cases
- Black Diamond finishing surface
- Corrosion resistant aluminium profiles with strong rounded corners
- Fully-lined with high density foam protective padding
- Fully lined interior egg-crate foam on lid
- Ergonomic & sturdy carry handle
  Two side strong butterfly lock
- Three rear cable access hole with cover
- Four solid metal hinges
- Pick & pluck foam
- Rubber feet at the bottom for support in standing position
- Several additional rivets for improved solidity

High grade aluminium UDG logo plate

Three rear cable access hole with cover

handle

X @udggearcom

Two side strong butterfly lock

Ergonomic & sturdy carry Rubber feet at the bottom for support in standing position