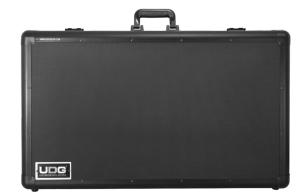

## FEATURES

- Fits: AlphaTheta DDJ-GRV6
- · Lighter weight than traditional flight cases
- Black Diamond finishing surface
- Corrosion resistant aluminium profiles with strong rounded corners
- Fully-lined with high density foam protective padding
- Fully lined interior egg-crate foam on lid
- Ergonomic & sturdy carry handle
  Two side strong butterfly lock
- Three rear cable access hole with cover
- Four solid metal hinges
- Pick & pluck foam
- Rubber feet at the bottom for support in standing position
- Several additional rivets for improved solidity

dggear

Corrosion resistant

aluminum profiles with

strong rounded corners

Black Diamond finishing surface

Pick & pluck foam

udggear.com 🔘 udggear