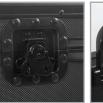

## FEATURES

- Fits: AlphaTheta DDJ-GRV6
- · Lighter weight than traditional flight cases
- Black Diamond finishing surface
- Corrosion resistant aluminium profiles with strong rounded corners
- Fully-lined with high density foam protective padding
- Fully lined interior egg-crate foam on lid
- Ergonomic & sturdy carry handle
  Two side strong butterfly lock
- Three rear cable access hole with cover
- Four solid metal hinges
- Pick & pluck foam
- Rubber feet at the bottom for support in standing position
- Several additional rivets for improved solidity

High grade aluminium UDG logo plate

Three rear cable access hole with cover

handle

X @udggearcom

Two side strong butterfly lock

Ergonomic & sturdy carry Rubber feet at the bottom for support in standing position