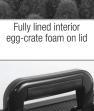

## FEATURES

- Fits: AlphaTheta DDJ-GRV6
- · Lighter weight than traditional flight cases
- Black Diamond finishing surface
- Corrosion resistant aluminium profiles with strong rounded corners
- Fully-lined with high density foam protective padding
- Fully lined interior egg-crate foam on lid
- Ergonomic & sturdy carry handle
  Two side strong butterfly lock
- Three rear cable access hole with cover
- Four solid metal hinges
- Pick & pluck foam
- Rubber feet at the bottom for support in standing position
- Several additional rivets for improved solidity