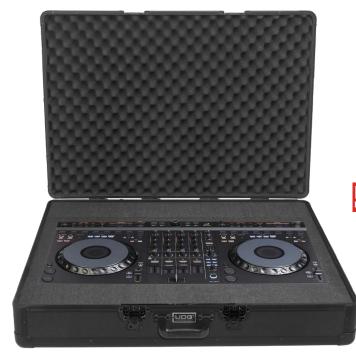

## U93027BL

We. at UDG have further fined-tuned already a great design concept of our flight case into one specially for the most discerning creative performers. Constructed from aluminum thus providing an extremely stable structure with lighter weight compared to traditional flight cases. The inner sides are protected with pick & pluck foam, which allowing user to create individualized adapted compartments. The pick & pluck foam allow you to pluck out any desired shape you require for AlphaTheta DDJ-GRV6 and creating another slot beside for cable storage. This pick & pluck foam creating an easy, do-it-yourself customized system of case interiors.

The UDG Ultimate Pick Foam Flight Case AlphaTheta DDJ-GRV6 is designed to keep your AlphaTheta DDJ-GRV6 protected from accidental damage when you transport it to and from gigs. They're compact and lightweight yet tough enough to keep your gear safe.

## FEATURES

- Fits: AlphaTheta DDJ-GRV6
- · Lighter weight than traditional flight cases
- Black Diamond finishing surface
- Corrosion resistant aluminium profiles with strong rounded corners
- Fully-lined with high density foam protective padding
- Fully lined interior egg-crate foam on lid
- Ergonomic & sturdy carry handle
  Two side strong butterfly lock
- Three rear cable access hole with cover
- Four solid metal hinges
- Pick & pluck foam
- Rubber feet at the bottom for support in standing position
- Several additional rivets for improved solidity