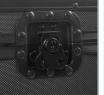

## FEATURES

- Fits: AlphaTheta OMNIS-DUO
- Lighter weight than traditional flight cases
- Black Diamond finishing surface
- Corrosion resistant aluminium profiles with strong rounded corners
- · Fully-lined with high density foam protective padding
- Ergonomic & sturdy carry handle
  Removable front access panel
- Fully lined interior egg-crate foam on lid
- Pick & pluck foam
- Two side strong butterfly lock and solid metal hinges
- Rubber feet at the bottom for support in standing position
- Several additional rivets for improved solidity

BLACK U93026BL

High grade aluminium UDG logo plate

Black Diamond finishing surface

Pick & pluck foam

Fully lined interior egg-crate foam on lid

Two side strong butterfly

lock

for support in standing position