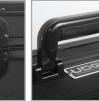

## FEATURES

- Fits: AlphaTheta OMNIS-DUO
- Lighter weight than traditional flight cases
- Black Diamond finishing surface
- Corrosion resistant aluminium profiles with strong rounded corners
- · Fully-lined with high density foam protective padding
- Ergonomic & sturdy carry handle
  Removable front access panel
- Fully lined interior egg-crate foam on lid
- Pick & pluck foam
- Two side strong butterfly lock and solid metal hinges
- Rubber feet at the bottom for support in standing position
- Several additional rivets for improved solidity

BLACK U93026BL

High grade aluminium UDG logo plate

Black Diamond finishing surface

Pick & pluck foam

Fully lined interior egg-crate foam on lid

Two side strong butterfly

lock

for support in standing position