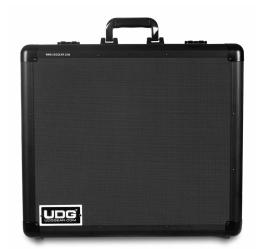

## FEATURES

- Fits: AlphaTheta OMNIS-DUO
- Lighter weight than traditional flight cases
- Black Diamond finishing surface
- Corrosion resistant aluminium profiles with strong rounded corners
- · Fully-lined with high density foam protective padding
- Ergonomic & sturdy carry handle
  Removable front access panel
- Fully lined interior egg-crate foam on lid
- Pick & pluck foam
- Two side strong butterfly lock and solid metal hinges
- Rubber feet at the bottom for support in standing position
- Several additional rivets for improved solidity

BLACK U93026BL

High grade aluminium UDG logo plate

Black Diamond finishing surface

Pick & pluck foam

Fully lined interior egg-crate foam on lid

Two side strong butterfly

lock

for support in standing position