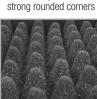

## FEATURES

- Fits: AlphaTheta OMNIS-DUO
- Lighter weight than traditional flight cases
- Black Diamond finishing surface
- Corrosion resistant aluminium profiles with strong rounded corners
- · Fully-lined with high density foam protective padding
- Ergonomic & sturdy carry handle
  Removable front access panel
- Fully lined interior egg-crate foam on lid
- Pick & pluck foam
- Two side strong butterfly lock and solid metal hinges
- Rubber feet at the bottom for support in standing position
- Several additional rivets for improved solidity