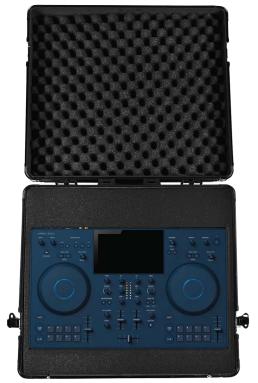

## PICK FOAM FLIGHT CASE ALPHATHETA **OMNIS-DUO**

## U93026BL

We, at UDG have further fined-tuned already a great design concept of our flight case into one specially for the most discerning creative performers. Constructed from aluminum thus providing an extremely stable structure with lighter weight compared to traditional flight cases. The inner sides are protected with pick & pluck foam, which allowing user to create individualized adapted compartments. The pick & pluck foam allow you to pluck out any desired shape you require for AlphaTheta OMNIS-DUO and creating another slot beside for cable storage. This pick & pluck foam creating an easy, do-it-yourself customized system of case interiors.

The UDG Ultimate Pick Foam Flight Case AlphaTheta OMNIS-DUO is designed to keep your AlphaTheta OMNIS-DUO protected from accidental damage when you transport it to and from gigs. They're compact and lightweight yet tough enough to keep your gear safe.

## FEATURES

- Fits: AlphaTheta OMNIS-DUO
- Lighter weight than traditional flight cases
- Black Diamond finishing surface
- Corrosion resistant aluminium profiles with strong rounded corners
- · Fully-lined with high density foam protective padding
- Ergonomic & sturdy carry handle
  Removable front access panel
- Fully lined interior egg-crate foam on lid
- Pick & pluck foam
- Two side strong butterfly lock and solid metal hinges
- Rubber feet at the bottom for support in standing position
- Several additional rivets for improved solidity