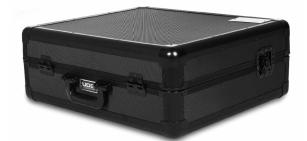

## FEATURES

- Fits: AlphaTheta OMNIS-DUO
- Lighter weight than traditional flight cases
- Black Diamond finishing surface
- Corrosion resistant aluminium profiles with strong rounded corners
- · Fully-lined with high density foam protective padding
- Ergonomic & sturdy carry handle
  Removable front access panel
- Fully lined interior egg-crate foam on lid
- Pick & pluck foam
- Two side strong butterfly lock and solid metal hinges
- Rubber feet at the bottom for support in standing position
- Several additional rivets for improved solidity

BLACK U93026BL

High grade aluminium UDG logo plate

Black Diamond finishing surface

Pick & pluck foam

Fully lined interior egg-crate foam on lid

Two side strong butterfly

lock

for support in standing position