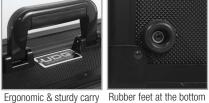

## FEATURES

- Fits: AlphaTheta OMNIS-DUO
- Lighter weight than traditional flight cases
- Black Diamond finishing surface
- Corrosion resistant aluminium profiles with strong rounded corners
- · Fully-lined with high density foam protective padding
- Ergonomic & sturdy carry handle
  Removable front access panel
- Fully lined interior egg-crate foam on lid
- Pick & pluck foam
- Two side strong butterfly lock and solid metal hinges
- Rubber feet at the bottom for support in standing position
- Several additional rivets for improved solidity

BLACK U93026BL

High grade aluminium UDG logo plate

Black Diamond finishing surface

Pick & pluck foam

Fully lined interior egg-crate foam on lid

Two side strong butterfly

lock

for support in standing position