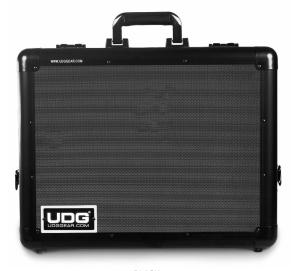

## **FEATURES**

- Fits: Ableton Push 3, power adapter, extra cables
- Lighter weight than traditional flight cases
- · Black Diamond finishing surface
- Corrosion resistant aluminium profiles with strong rounded corners
- Fully-lined with high density foam protective padding
- Ergonomic & sturdy carry handle
- Pick & pluck foam
- Fully lined interior egg-crate foam on lid
- Two side strong butterfly lock
- Rubber feet at the bottom for support in standing position
- Several additional rivets for improved solidity

BLACK U93023BL

High grade aluminium UDG logo plate

Skillfully designed to fit the Ableton Push 3

Corrosion resistant aluminum profiles with strong rounded corners

Black Diamond finishing surface

Fully lined interior egg-crate foam on lid

Pick & pluck foam

Two side strong butterfly lock

Ergonomic & sturdy carry handle

Rubber feet at the bottom for support in standing position