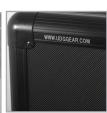

## U93023BI

We, at UDG have further fined-tuned already a great design concept of our flight case into one specially for the most discerning creative performers. Constructed from aluminum thus providing an extremely stable structure with lighter weight compared to traditional flight cases. The inner sides are protected with pick & pluck foam, which allowing user to create individualized adapted compartments. The pick & pluck foam allow you to pluck out any desired shape you require for Ableton Push 3 and creating another slot beside for cable storage. This pick & pluck foam creating an easy, do-it-yourself customized system of case interiors.

The UDG Ultimate Pick Foam Flight Case Ableton Push 3 is designed to keep your Ableton Push 3 protected from accidental damage when you transport it to and from gigs. They're compact and lightweight yet tough enough to keep your gear safe.

BLACK U93023BL

High grade aluminium UDG logo plate

Skillfully designed to fit the Ableton Push 3

Corrosion resistant aluminum profiles with strong rounded corners

Black Diamond finishing surface

Fully lined interior egg-crate foam on lid