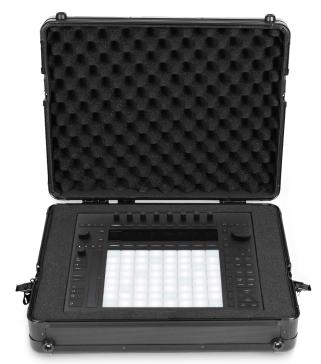

## U93023BI

We, at UDG have further fined-tuned already a great design concept of our flight case into one specially for the most discerning creative performers. Constructed from aluminum thus providing an extremely stable structure with lighter weight compared to traditional flight cases. The inner sides are protected with pick & pluck foam, which allowing user to create individualized adapted compartments. The pick & pluck foam allow you to pluck out any desired shape you require for Ableton Push 3 and creating another slot beside for cable storage. This pick & pluck foam creating an easy, do-it-yourself customized system of case interiors.

The UDG Ultimate Pick Foam Flight Case Ableton Push 3 is designed to keep your Ableton Push 3 protected from accidental damage when you transport it to and from gigs. They're compact and lightweight yet tough enough to keep your gear safe.

## **FEATURES**

- Fits: Ableton Push 3, power adapter, extra cables
- Lighter weight than traditional flight cases
- · Black Diamond finishing surface
- Corrosion resistant aluminium profiles with strong rounded corners
- Fully-lined with high density foam protective padding
- Ergonomic & sturdy carry handle
- Pick & pluck foam
- Fully lined interior egg-crate foam on lid
- Two side strong butterfly lock
- Rubber feet at the bottom for support in standing position
- Several additional rivets for improved solidity