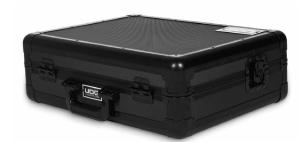

## **FEATURES**

- Fits: Ableton Push 3, power adapter, extra cables
- Lighter weight than traditional flight cases
- · Black Diamond finishing surface
- Corrosion resistant aluminium profiles with strong rounded corners
- Fully-lined with high density foam protective padding
- Ergonomic & sturdy carry handle
- Pick & pluck foam
- Fully lined interior egg-crate foam on lid
- Two side strong butterfly lock
- Rubber feet at the bottom for support in standing position
- Several additional rivets for improved solidity

BLACK U93023BL

High grade aluminium UDG logo plate

Skillfully designed to fit the Ableton Push 3

Corrosion resistant aluminum profiles with strong rounded corners

Black Diamond finishing surface

Fully lined interior egg-crate foam on lid