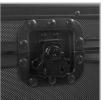

## **FEATURES**

- Fits: Ableton Push 3, power adapter, extra cables
- Lighter weight than traditional flight cases
- · Black Diamond finishing surface
- Corrosion resistant aluminium profiles with strong rounded corners
- Fully-lined with high density foam protective padding
- Ergonomic & sturdy carry handle
- Pick & pluck foam
- Fully lined interior egg-crate foam on lid
- Two side strong butterfly lock
- Rubber feet at the bottom for support in standing position
- Several additional rivets for improved solidity

Pick & pluck foam

Two side strong butterfly lock

Ergonomic & sturdy carry handle

Rubber feet at the bottom for support in standing position