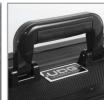

## **FEATURES**

- Fits: Ableton Push 3, power adapter, extra cables
- Lighter weight than traditional flight cases
- · Black Diamond finishing surface
- Corrosion resistant aluminium profiles with strong rounded corners
- Fully-lined with high density foam protective padding
- Ergonomic & sturdy carry handle
- Pick & pluck foam
- Fully lined interior egg-crate foam on lid
- Two side strong butterfly lock
- Rubber feet at the bottom for support in standing position
- Several additional rivets for improved solidity

Pick & pluck foam

Two side strong butterfly lock

Ergonomic & sturdy carry handle

Rubber feet at the bottom for support in standing position