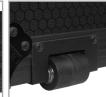

## **FEATURES**

- Fits: 1 x AlphaTheta XDJ-AZ
- Improved powder coated and anodized hardware
- High density diamond embossed EVA foam & carpeted protective padding
- Dual anchor rivets with included washer
- Convenient 80 mm space at rear for connections & PSU storage
- Removable front access panel
- Roller wheels with high quality in-line skate bearings for convenient transport
- Heavy duty construction of 9 mm thick plywood
- Laminated in a black finish with a honeycomb/hexagonal "Stage Grip" pattern
- Extra-wide solid aluminum profiles
- High grade aluminium UDG logo plate
- UDG heavy-duty spring-loaded handles
- Secure stacking due to stackable ball corners
- Sturdy construction
- Recessed butterfly twist latch lock

Roller wheels with high quality in-line skate bearings

Secure stacking due to stackable ball corners

High density diamond embossed EVA foam & carpeted protective padding

Recessed butterfly twist latch lock