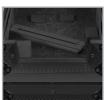

## **FEATURES**

- Fits: 1 x AlphaTheta XDJ-AZ
- Improved powder coated and anodized hardware
- High density diamond embossed EVA foam & carpeted protective padding
- Dual anchor rivets with included washer
- Convenient 80 mm space at rear for connections & PSU storage
- Removable front access panel
- Roller wheels with high quality in-line skate bearings for convenient transport
- Heavy duty construction of 9 mm thick plywood
- Laminated in a black finish with a honeycomb/hexagonal "Stage Grip" pattern
- Extra-wide solid aluminum profiles
- High grade aluminium UDG logo plate
- UDG heavy-duty spring-loaded handles
- Secure stacking due to stackable ball corners
- Sturdy construction
- Recessed butterfly twist latch lock

High grade aluminium UDG logo plate

Improved powder coated and anodized hardware

Laminated in a black finish with a honeycomb/hexagonal "Stage Grip" pattern

Removable front access panel

UDG heavy-duty spring-loaded handles