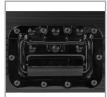

## **FEATURES**

- Fits: 1 x AlphaTheta XDJ-AZ
- Improved powder coated and anodized hardware
- High density diamond embossed EVA foam & carpeted protective padding
- Dual anchor rivets with included washer
- Convenient 80 mm space at rear for connections & PSU storage
- Removable front access panel
- Roller wheels with high quality in-line skate bearings for convenient transport
- Heavy duty construction of 9 mm thick plywood
- Laminated in a black finish with a honeycomb/hexagonal "Stage Grip" pattern
- Extra-wide solid aluminum profiles
- High grade aluminium UDG logo plate
- UDG heavy-duty spring-loaded handles
- Secure stacking due to stackable ball corners
- Sturdy construction
- Recessed butterfly twist latch lock

High grade aluminium UDG logo plate

Improved powder coated and anodized hardware

Laminated in a black finish with a honeycomb/hexagonal "Stage Grip" pattern

Removable front access panel

UDG heavy-duty spring-loaded handles