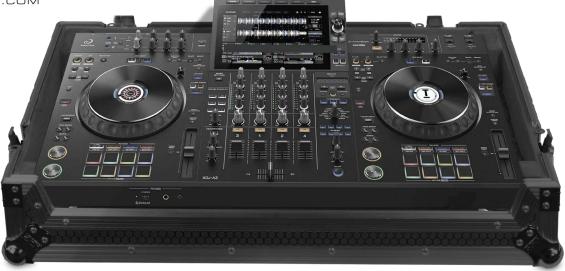

## FLIGHT CASE ALPHATHETA XDJ-AZ BLACK PLUS (WHEELS)

## **FEATURES**

- Fits: 1 x AlphaTheta XDJ-AZ
- Improved powder coated and anodized hardware
- High density diamond embossed EVA foam & carpeted protective padding
- Dual anchor rivets with included washer
- Convenient 80 mm space at rear for connections & PSU storage
- Removable front access panel
- Roller wheels with high quality in-line skate bearings for convenient transport
- Heavy duty construction of 9 mm thick plywood
- Laminated in a black finish with a honeycomb/hexagonal "Stage Grip" pattern
- Extra-wide solid aluminum profiles
- High grade aluminium UDG logo plate
- UDG heavy-duty spring-loaded handles
- Secure stacking due to stackable ball corners
- Sturdy construction
- Recessed butterfly twist latch lock