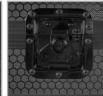

## **FEATURES**

- Fits: 1 x AlphaTheta XDJ-AZ
- Improved powder coated and anodized hardware
- High density diamond embossed EVA foam & carpeted protective padding
- Dual anchor rivets with included washer
- Convenient 80 mm space at rear for connections & PSU storage
- Removable front access panel
- Roller wheels with high quality in-line skate bearings for convenient transport
- Heavy duty construction of 9 mm thick plywood
- Laminated in a black finish with a honeycomb/hexagonal "Stage Grip" pattern
- Extra-wide solid aluminum profiles
- High grade aluminium UDG logo plate
- UDG heavy-duty spring-loaded handles
- Secure stacking due to stackable ball corners
- Sturdy construction
- Recessed butterfly twist latch lock

High grade aluminium UDG logo plate

Improved powder coated and anodized hardware

Laminated in a black finish with a honeycomb/hexagonal "Stage Grip" pattern

Removable front access panel

UDG heavy-duty spring-loaded handles

Roller wheels with high quality in-line skate bearings

Secure stacking due to stackable ball corners

High density diamond embossed EVA foam & carpeted protective padding

Recessed butterfly twist latch lock