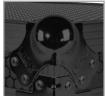

## **FEATURES**

- Fits: 1 x AlphaTheta XDJ-AZ
- Improved powder coated and anodized hardware
- High density diamond embossed EVA foam & carpeted protective padding
- Dual anchor rivets with included washer
- Convenient 80 mm space at rear for connections & PSU storage
- Removable front access panel
- Roller wheels with high quality in-line skate bearings for convenient transport
- Heavy duty construction of 9 mm thick plywood
- Laminated in a black finish with a honeycomb/hexagonal "Stage Grip" pattern
- Extra-wide solid aluminum profiles
- High grade aluminium UDG logo plate
- UDG heavy-duty spring-loaded handles
- Secure stacking due to stackable ball corners
- Sturdy construction
- Recessed butterfly twist latch lock

High grade aluminium UDG logo plate

Improved powder coated and anodized hardware

Laminated in a black finish with a honeycomb/hexagonal "Stage Grip" pattern

Removable front access panel

UDG heavy-duty spring-loaded handles

Roller wheels with high quality in-line skate bearings

Secure stacking due to stackable ball corners

High density diamond embossed EVA foam & carpeted protective padding

Recessed butterfly twist latch lock