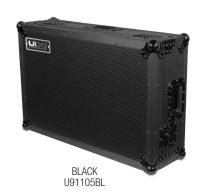

## FLIGHT CASE ALPHATHETA XDJ-AZ BLACK PLUS (WHEELS)

## U91105BL

UDG Ultimate Flightcases not only transport your complete set up easily & securely, but also facilitates devices to be setup within minutes. With these premium features incoporated, the UDG Ultimate Flightcases provides premium professional quality in a very stylish modern black colored combination.