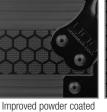

## **FEATURES**

- Fits: AlphaTheta DDJ-GRV6
- Improved powder coated and anodized hardware
- High density diamond embossed EVA foam & carpeted protective padding
- Dual anchor rivets with included washer
- Convenient 80 mm space at rear for connections & PSU storage
- · Cable access hole with removable UDG emblem cover
- Removable front access panel
- Heavy duty construction of 9 mm thick plywood
- Laminated in a black finish with a honeycomb/hexagonal "Stage Grip" pattern
- Extra-wide solid aluminum profiles
- High grade aluminium UDG logo plate
- UDG heavy-duty spring-loaded handles
- Secure stacking due to stackable ball corners
- Sturdy construction
- Recessed butterfly twist latch lock
- Adjustable laptop shelf

UDG logo plate

Laminated in a black finish with a honeycomb/hexagonal "Stage Grip" pattern

and anodized hardware

Removable front access

panel

Cable access hole with removable UDG emblem cover

Secure stacking due to stackable ball corners