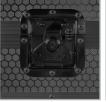

## **FEATURES**

- Fits: AlphaTheta DDJ-GRV6
- Improved powder coated and anodized hardware
- High density diamond embossed EVA foam & carpeted protective padding
- Dual anchor rivets with included washer
- Convenient 80 mm space at rear for connections & PSU storage
- · Cable access hole with removable UDG emblem cover
- Removable front access panel
- Heavy duty construction of 9 mm thick plywood
- Laminated in a black finish with a honeycomb/hexagonal "Stage Grip" pattern
- Extra-wide solid aluminum profiles
- High grade aluminium UDG logo plate
- UDG heavy-duty spring-loaded handles
- Secure stacking due to stackable ball corners
- Sturdy construction
- Recessed butterfly twist latch lock
- Adjustable laptop shelf

High density diamond embossed EVA foam & carpeted protective padding

udggear.com 🔘 udggear

X @udggearcom

PRS91104BLX100241011 dggear