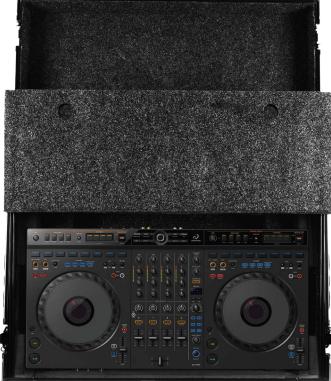

## **FEATURES**

- Fits: AlphaTheta DDJ-GRV6
- Improved powder coated and anodized hardware
- High density diamond embossed EVA foam & carpeted protective padding
- Dual anchor rivets with included washer
- Convenient 80 mm space at rear for connections & PSU storage
- · Cable access hole with removable UDG emblem cover
- Removable front access panel
- Heavy duty construction of 9 mm thick plywood
- Laminated in a black finish with a honeycomb/hexagonal "Stage Grip" pattern
- Extra-wide solid aluminum profiles
- High grade aluminium UDG logo plate
- UDG heavy-duty spring-loaded handles
- Secure stacking due to stackable ball corners
- Sturdy construction
- Recessed butterfly twist latch lock
- Adjustable laptop shelf

High density diamond embossed EVA foam & carpeted protective padding

udggear.com 🔘 udggear

X @udggearcom

PRS91104BLX100241011 dggear