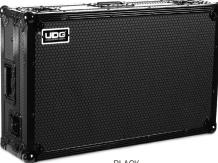

## **FEATURES**

- Fits: AlphaTheta DDJ-GRV6
- Improved powder coated and anodized hardware
- High density diamond embossed EVA foam & carpeted protective padding
- Dual anchor rivets with included washer
- Convenient 80 mm space at rear for connections & PSU storage
- · Cable access hole with removable UDG emblem cover
- Removable front access panel
- Heavy duty construction of 9 mm thick plywood
- Laminated in a black finish with a honeycomb/hexagonal "Stage Grip" pattern
- Extra-wide solid aluminum profiles
- High grade aluminium UDG logo plate
- UDG heavy-duty spring-loaded handles
- Secure stacking due to stackable ball corners
- Sturdy construction
- Recessed butterfly twist latch lock
- Adjustable laptop shelf

UDG logo plate

Laminated in a black finish with a honeycomb/hexagonal "Stage Grip" pattern

and anodized hardware

Removable front access

panel

Cable access hole with removable UDG emblem cover

Secure stacking due to stackable ball corners