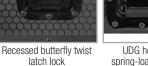

## **FEATURES**

- Fits: AlphaTheta DDJ-GRV6
- Improved powder coated and anodized hardware
- High density diamond embossed EVA foam & carpeted protective padding
- Dual anchor rivets with included washer
- Convenient 80 mm space at rear for connections & PSU storage
- · Cable access hole with removable UDG emblem cover
- Removable front access panel
- Heavy duty construction of 9 mm thick plywood
- Laminated in a black finish with a honeycomb/hexagonal "Stage Grip" pattern
- Extra-wide solid aluminum profiles
- High grade aluminium UDG logo plate
- UDG heavy-duty spring-loaded handles
- Secure stacking due to stackable ball corners
- Sturdy construction
- Recessed butterfly twist latch lock
- Adjustable laptop shelf