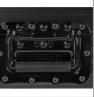

## **FEATURES**

- Fits: AlphaTheta DDJ-GRV6
- Improved powder coated and anodized hardware
- High density diamond embossed EVA foam & carpeted protective padding
- Dual anchor rivets with included washer
- Convenient 80 mm space at rear for connections & PSU storage
- · Cable access hole with removable UDG emblem cover
- Removable front access panel
- Heavy duty construction of 9 mm thick plywood
- Laminated in a black finish with a honeycomb/hexagonal "Stage Grip" pattern
- Extra-wide solid aluminum profiles
- High grade aluminium UDG logo plate
- UDG heavy-duty spring-loaded handles
- Secure stacking due to stackable ball corners
- Sturdy construction
- Recessed butterfly twist latch lock
- Adjustable laptop shelf

UDG logo plate

Laminated in a black finish with a honeycomb/hexagonal "Stage Grip" pattern

and anodized hardware

Removable front access

panel

Cable access hole with removable UDG emblem cover

Secure stacking due to stackable ball corners

High density diamond embossed EVA foam & carpeted protective padding

udggear.com 🔘 udggear

X @udggearcom

PRS91104BLX100241011 dggear