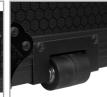

## **FEATURES**

- Fits: 1 x Pioneer Opus-Quad
- Improved powder coated and anodized hardware
- High density diamond embossed EVA foam & carpeted protective padding
- Dual anchor rivets with included washer
- Convenient 80 mm space at rear for connections & PSU storage
- Removable front access panel
- Roller wheels with high quality in-line skate bearings for convenient transport
- Heavy duty construction of 9 mm thick plywood
- Laminated in a black finish with a honeycomb/hexagonal "Stage Grip" pattern
- Extra-wide solid aluminum profiles
- High grade aluminium UDG logo plate
- UDG heavy-duty spring-loaded handles
- Secure stacking due to stackable ball corners
- Sturdy construction
- · Recessed butterfly twist latch lock

Roller wheels with high quality in-line skate bearings

Secure stacking due to stackable ball corners

High density diamond embossed EVA foam & carpeted protective padding

Recessed butterfly twist latch lock