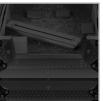

## **FEATURES**

- Fits: 1 x Pioneer Opus-Quad
- Improved powder coated and anodized hardware
- High density diamond embossed EVA foam & carpeted protective padding
- Dual anchor rivets with included washer
- Convenient 80 mm space at rear for connections & PSU storage
- Removable front access panel
- Roller wheels with high quality in-line skate bearings for convenient transport
- Heavy duty construction of 9 mm thick plywood
- Laminated in a black finish with a honeycomb/hexagonal "Stage Grip" pattern
- Extra-wide solid aluminum profiles
- High grade aluminium UDG logo plate
- UDG heavy-duty spring-loaded handles
- Secure stacking due to stackable ball corners
- Sturdy construction
- · Recessed butterfly twist latch lock

High grade aluminium UDG logo plate

Improved powder coated and anodized hardware

Laminated in a black finish with a honeycomb/hexagonal "Stage Grip" pattern

Removable front access panel

UDG heavy-duty spring-loaded handles

Roller wheels with high quality in-line skate bearings

Secure stacking due to stackable ball corners

High density diamond embossed EVA foam & carpeted protective padding

Recessed butterfly twist latch lock