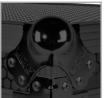

## **FEATURES**

- Fits: 1 x Pioneer Opus-Quad
- Improved powder coated and anodized hardware
- High density diamond embossed EVA foam & carpeted protective padding
- Dual anchor rivets with included washer
- Convenient 80 mm space at rear for connections & PSU storage
- Removable front access panel
- Roller wheels with high quality in-line skate bearings for convenient transport
- Heavy duty construction of 9 mm thick plywood
- Laminated in a black finish with a honeycomb/hexagonal "Stage Grip" pattern
- Extra-wide solid aluminum profiles
- High grade aluminium UDG logo plate
- UDG heavy-duty spring-loaded handles
- Secure stacking due to stackable ball corners
- Sturdy construction
- · Recessed butterfly twist latch lock

High grade aluminium UDG logo plate

Improved powder coated and anodized hardware

Laminated in a black finish with a honeycomb/hexagonal "Stage Grip" pattern

Removable front access panel

UDG heavy-duty spring-loaded handles

Roller wheels with high quality in-line skate bearings

Secure stacking due to stackable ball corners

High density diamond embossed EVA foam & carpeted protective padding

Recessed butterfly twist latch lock