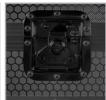

## **FEATURES**

- Fits: 1 x Pioneer Opus-Quad
- Improved powder coated and anodized hardware
- High density diamond embossed EVA foam & carpeted protective padding
- Dual anchor rivets with included washer
- Convenient 80 mm space at rear for connections & PSU storage
- Removable front access panel
- Roller wheels with high quality in-line skate bearings for convenient transport
- Heavy duty construction of 9 mm thick plywood
- Laminated in a black finish with a honeycomb/hexagonal "Stage Grip" pattern
- Extra-wide solid aluminum profiles
- High grade aluminium UDG logo plate
- UDG heavy-duty spring-loaded handles
- Secure stacking due to stackable ball corners
- Sturdy construction
- · Recessed butterfly twist latch lock

High grade aluminium UDG logo plate

Improved powder coated and anodized hardware

Laminated in a black finish with a honeycomb/hexagonal "Stage Grip" pattern

Removable front access panel

UDG heavy-duty spring-loaded handles

Roller wheels with high quality in-line skate bearings

Secure stacking due to stackable ball corners

High density diamond embossed EVA foam & carpeted protective padding

Recessed butterfly twist latch lock