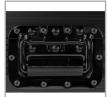

## **FEATURES**

- Fits: 1 x Pioneer Opus-Quad
- Improved powder coated and anodized hardware
- High density diamond embossed EVA foam & carpeted protective padding
- Dual anchor rivets with included washer
- Convenient 80 mm space at rear for connections & PSU storage
- Removable front access panel
- Roller wheels with high quality in-line skate bearings for convenient transport
- Heavy duty construction of 9 mm thick plywood
- Laminated in a black finish with a honeycomb/hexagonal "Stage Grip" pattern
- Extra-wide solid aluminum profiles
- High grade aluminium UDG logo plate
- UDG heavy-duty spring-loaded handles
- Secure stacking due to stackable ball corners
- Sturdy construction
- · Recessed butterfly twist latch lock

High grade aluminium UDG logo plate

Improved powder coated and anodized hardware

Laminated in a black finish with a honeycomb/hexagonal "Stage Grip" pattern

Removable front access panel

UDG heavy-duty spring-loaded handles