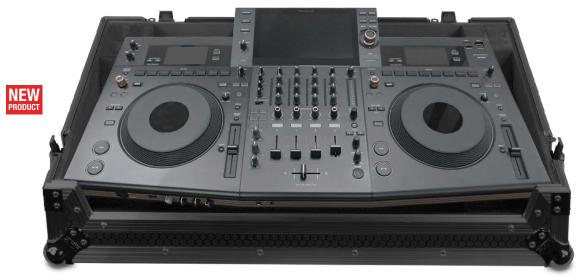

## FLIGHT CASE PIONEER OPUS-QUAD PLUS (WHEELS)

## **FEATURES**

- Fits: 1 x Pioneer Opus-Quad
- Improved powder coated and anodized hardware
- High density diamond embossed EVA foam & carpeted protective padding
- Dual anchor rivets with included washer
- Convenient 80 mm space at rear for connections & PSU storage
- Removable front access panel
- Roller wheels with high quality in-line skate bearings for convenient transport
- Heavy duty construction of 9 mm thick plywood
- Laminated in a black finish with a honeycomb/hexagonal "Stage Grip" pattern
- Extra-wide solid aluminum profiles
- High grade aluminium UDG logo plate
- UDG heavy-duty spring-loaded handles
- Secure stacking due to stackable ball corners
- Sturdy construction
- · Recessed butterfly twist latch lock