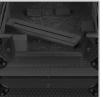

## **FEATURES**

- Fits: 1 x Rane Performer/ Four
- Improved powder coated and anodized hardware
- High density diamond embossed EVA foam & carpeted protective padding
- Dual anchor rivets with included washer
- Convenient 80 mm space at rear for connections & PSU storage
- Cable access hole with removable UDG emblem cover
- Removable front access panel
- Roller wheels with high quality in-line skate bearings for convenient transport
- Heavy duty construction of 9 mm thick plywood
- Laminated in a black finish with a honeycomb/hexagonal "Stage Grip" pattern
- Extra-wide solid aluminum profiles
- High grade aluminium UDG logo plate
- UDG heavy-duty spring-loaded handles
- Secure stacking due to stackable ball corners
- Sturdy construction
- · Recessed butterfly twist latch lock

Roller wheels with high quality in-line skate bearings

Secure stacking due to stackable ball corners

High density diamond embossed EVA foam & carpeted protective padding

Cable access hole with removable UDG emblem cover