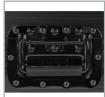

## **FEATURES**

- Fits: 1 x Rane Performer/ Four
- Improved powder coated and anodized hardware
- High density diamond embossed EVA foam & carpeted protective padding
- Dual anchor rivets with included washer
- Convenient 80 mm space at rear for connections & PSU storage
- Cable access hole with removable UDG emblem cover
- Removable front access panel
- Roller wheels with high quality in-line skate bearings for convenient transport
- Heavy duty construction of 9 mm thick plywood
- Laminated in a black finish with a honeycomb/hexagonal "Stage Grip" pattern
- Extra-wide solid aluminum profiles
- High grade aluminium UDG logo plate
- UDG heavy-duty spring-loaded handles
- Secure stacking due to stackable ball corners
- Sturdy construction
- · Recessed butterfly twist latch lock

BLACK U91082BL

High grade aluminium UDG logo plate

Improved powder coated and anodized hardware

Laminated in a black finish with a honeycomb/hexagonal "Stage Grip" pattern

Removable front access panel

UDG heavy-duty spring-loaded handles