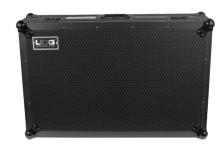

## FLIGHT CASE RANE PERFORMER/ FOUR PLUS (WHEELS)

## **FEATURES**

- Fits: 1 x Rane Performer/ Four
- Improved powder coated and anodized hardware
- High density diamond embossed EVA foam & carpeted protective padding
- Dual anchor rivets with included washer
- Convenient 80 mm space at rear for connections & PSU storage
- Cable access hole with removable UDG emblem cover
- Removable front access panel
- Roller wheels with high quality in-line skate bearings for convenient transport
- Heavy duty construction of 9 mm thick plywood
- Laminated in a black finish with a honeycomb/hexagonal "Stage Grip" pattern
- Extra-wide solid aluminum profiles
- High grade aluminium UDG logo plate
- UDG heavy-duty spring-loaded handles
- Secure stacking due to stackable ball corners
- Sturdy construction
- · Recessed butterfly twist latch lock