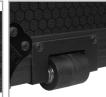

## **FEATURES**

- Fits: 1 x Rane Performer/ Four
- Improved powder coated and anodized hardware
- High density diamond embossed EVA foam & carpeted protective padding
- Dual anchor rivets with included washer
- Convenient 80 mm space at rear for connections & PSU storage
- Cable access hole with removable UDG emblem cover
- Removable front access panel
- Roller wheels with high quality in-line skate bearings for convenient transport
- Heavy duty construction of 9 mm thick plywood
- Laminated in a black finish with a honeycomb/hexagonal "Stage Grip" pattern
- Extra-wide solid aluminum profiles
- High grade aluminium UDG logo plate
- UDG heavy-duty spring-loaded handles
- Secure stacking due to stackable ball corners
- Sturdy construction
- · Recessed butterfly twist latch lock

Roller wheels with high quality in-line skate bearings

Secure stacking due to stackable ball corners

High density diamond embossed EVA foam & carpeted protective padding

Cable access hole with removable UDG emblem cover