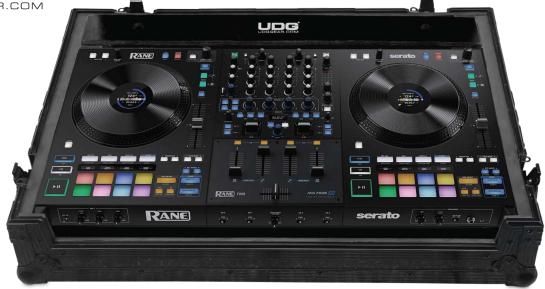

## FLIGHT CASE RANE PERFORMER/ FOUR PLUS (WHEELS)

## U91082BL

UDG Ultimate Flightcases not only transport your complete set up easily & securely, but also facilitates devices to be setup within minutes. With these premium features incoporated, the UDG Ultimate Flightcases provides premium professional quality in a very stylish modern black colored combination.

## **FEATURES**

- Fits: 1 x Rane Performer/ Four
- Improved powder coated and anodized hardware
- High density diamond embossed EVA foam & carpeted protective padding
- Dual anchor rivets with included washer
- Convenient 80 mm space at rear for connections & PSU storage
- Cable access hole with removable UDG emblem cover
- Removable front access panel
- Roller wheels with high quality in-line skate bearings for convenient transport
- Heavy duty construction of 9 mm thick plywood
- Laminated in a black finish with a honeycomb/hexagonal "Stage Grip" pattern
- Extra-wide solid aluminum profiles
- High grade aluminium UDG logo plate
- UDG heavy-duty spring-loaded handles
- Secure stacking due to stackable ball corners
- Sturdy construction
- · Recessed butterfly twist latch lock

BLACK U91082BL

High grade aluminium UDG logo plate

Improved powder coated and anodized hardware

Laminated in a black finish with a honeycomb/hexagonal "Stage Grip" pattern

Removable front access panel

UDG heavy-duty spring-loaded handles