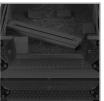

## **FEATURES**

- Fits: 1 x Pioneer DJM-900 NXS2 and 2 x CDJ-3000 and CDJ/DJM models or any 12"-mixer/ CD-player models from Allen & Heath, Denon, Rane, Reloop etc. + 1 x Laptop + Accessories
- Improved powder coated and anodized hardware
- High density diamond embossed EVA foam & carpeted protective padding
- Dual anchor rivets with included washer
- Convenient 80 mm space at rear for connections & PSU storage
- · Cable access hole with removable UDG emblem cover
- Removable cable & PSU storage cover panel
- Removable front access panel
- Built-in corner wheels with high quality in-line skate bearings for convenient transport
- Adjustable laptop shelf
- Heavy duty construction of 9 mm thick plywood
- Laminated in a black finish with a honeycomb/hexagonal "Stage Grip" pattern
- Extra-wide solid aluminum profiles
- High grade aluminium UDG logo plate
- UDG heavy-duty spring-loaded handles
- Secure stacking due to stackable ball corners
- Sturdy construction
- Recessed butterfly twist latch lock

BLACK U91074BL

High grade aluminium UDG logo plate

Improved powder coated and anodized hardware

Laminated in a black finish with a honeycomb/hexagonal "Stage Grip" pattern

Removable front access panel

An extra notebook shelf included for your notebook