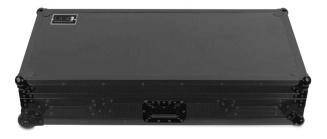

## **FEATURES**

- Fits: 1 x Pioneer DJM-900 NXS2 and 2 x CDJ-3000 and CDJ/DJM models or any 12"-mixer/ CD-player models from Allen & Heath, Denon, Rane, Reloop etc. + 1 x Laptop + Accessories
- Improved powder coated and anodized hardware
- High density diamond embossed EVA foam & carpeted protective padding
- Dual anchor rivets with included washer
- Convenient 80 mm space at rear for connections & PSU storage
- · Cable access hole with removable UDG emblem cover
- Removable cable & PSU storage cover panel
- Removable front access panel
- Built-in corner wheels with high quality in-line skate bearings for convenient transport
- Adjustable laptop shelf
- Heavy duty construction of 9 mm thick plywood
- Laminated in a black finish with a honeycomb/hexagonal "Stage Grip" pattern
- Extra-wide solid aluminum profiles
- High grade aluminium UDG logo plate
- UDG heavy-duty spring-loaded handles
- Secure stacking due to stackable ball corners
- Sturdy construction
- Recessed butterfly twist latch lock

Built-in corner wheels with high quality in-line skate bearings

Removable cable & PSU storage cover panel

High density diamond embossed EVA foam & carpeted protective padding

Cable access hole with removable UDG emblem cover