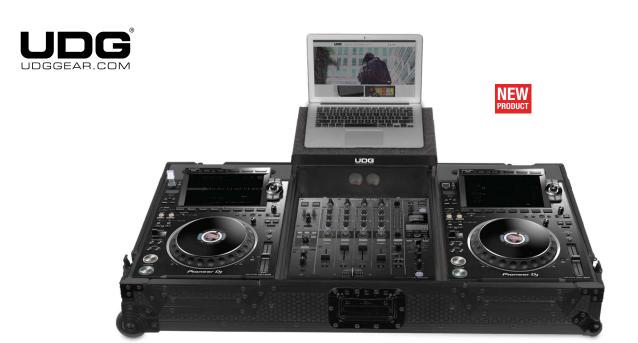

## FLIGHT CASE SET PIONEER CDJ-3000/900 NXS2 PLUS (LAPTOP SHELF + WHEELS)

## U91074BL

UDG Ultimate Flightcases not only transport your complete set up easily & securely, but also facilitates devices to be setup within minutes. With these premium features incoporated, the UDG Ultimate Flightcases provides premium professional quality in a very stylish modern black colored combination.

## **FEATURES**

- Fits: 1 x Pioneer DJM-900 NXS2 and 2 x CDJ-3000 and CDJ/DJM models or any 12"-mixer/ CD-player models from Allen & Heath, Denon, Rane, Reloop etc. + 1 x Laptop + Accessories
- Improved powder coated and anodized hardware
- High density diamond embossed EVA foam & carpeted protective padding
- Dual anchor rivets with included washer
- Convenient 80 mm space at rear for connections & PSU storage
- · Cable access hole with removable UDG emblem cover
- Removable cable & PSU storage cover panel
- Removable front access panel
- Built-in corner wheels with high quality in-line skate bearings for convenient transport
- Adjustable laptop shelf
- Heavy duty construction of 9 mm thick plywood
- Laminated in a black finish with a honeycomb/hexagonal "Stage Grip" pattern
- Extra-wide solid aluminum profiles
- High grade aluminium UDG logo plate
- UDG heavy-duty spring-loaded handles
- Secure stacking due to stackable ball corners
- Sturdy construction
- Recessed butterfly twist latch lock

BLACK U91074BL

High grade aluminium UDG logo plate

Improved powder coated and anodized hardware

Laminated in a black finish with a honeycomb/hexagonal "Stage Grip" pattern

Removable front access panel

An extra notebook shelf included for your notebook