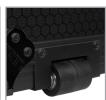

- Fits: 1 x Denon DJ Prime 4+ / 4
- Improved powder coated and anodized hardware
- High density diamond embossed EVA foam & carpeted protective padding
- Dual anchor rivets with included washer
- Convenient 80 mm space at rear for connections & PSU storage
- Roller wheels with high quality in-line skate bearings for convenient transport
- Cable access hole with removable UDG emblem cover
- Removable cable & PSU storage cover panel
- Heavy duty construction of 9 mm thick plywood
- Laminated in a black finish with a honeycomb/hexagonal "Stage Grip" pattern
- Extra-wide solid aluminum profiles
- High grade aluminium UDG logo plate
- UDG heavy-duty spring-loaded handles
- Secure stacking due to stackable ball corners
- Recessed butterfly twist latch lock
- Removable front access panel

Roller wheels with high quality in-line skate bearings

Secure stacking due to stackable ball corners

High density diamond embossed EVA foam & carpeted protective padding

Cable access hole with removable UDG emblem cover