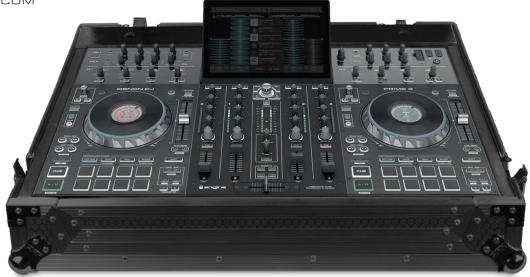

## FLIGHT CASE DENON DJ PRIME 4+/ 4 BLACK PLUS (W)

- Fits: 1 x Denon DJ Prime 4+ / 4
- Improved powder coated and anodized hardware
- High density diamond embossed EVA foam & carpeted protective padding
- Dual anchor rivets with included washer
- Convenient 80 mm space at rear for connections & PSU storage
- Roller wheels with high quality in-line skate bearings for convenient transport
- Cable access hole with removable UDG emblem cover
- Removable cable & PSU storage cover panel
- Heavy duty construction of 9 mm thick plywood
- Laminated in a black finish with a honeycomb/hexagonal "Stage Grip" pattern
- Extra-wide solid aluminum profiles
- High grade aluminium UDG logo plate
- UDG heavy-duty spring-loaded handles
- Secure stacking due to stackable ball corners
- Recessed butterfly twist latch lock
- Removable front access panel