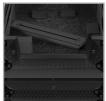

- Fits: 1 x Denon DJ Prime 4+ / 4
- Improved powder coated and anodized hardware
- High density diamond embossed EVA foam & carpeted protective padding
- Dual anchor rivets with included washer
- Convenient 80 mm space at rear for connections & PSU storage
- Roller wheels with high quality in-line skate bearings for convenient transport
- Cable access hole with removable UDG emblem cover
- Removable cable & PSU storage cover panel
- Heavy duty construction of 9 mm thick plywood
- Laminated in a black finish with a honeycomb/hexagonal "Stage Grip" pattern
- Extra-wide solid aluminum profiles
- High grade aluminium UDG logo plate
- UDG heavy-duty spring-loaded handles
- Secure stacking due to stackable ball corners
- Recessed butterfly twist latch lock
- Removable front access panel

Roller wheels with high quality in-line skate bearings

Secure stacking due to stackable ball corners

High density diamond embossed EVA foam & carpeted protective padding

Cable access hole with removable UDG emblem cover