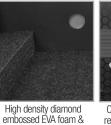

## FEATURES

- Fits: 1x NI Traktor Kontrol S4 MK3 + 1x Laptop + Accessories
- Improved powder coated and anodized hardware
- High density diamond embossed EVA foam & carpeted protective padding
- Dual anchor rivets with included washer
- Convenient 80 mm space at rear for connections & PSU storage
- Cable access hole with removable UDG emblem cover
- Removable front access panel
- Heavy duty construction of 9 mm thick plywood
- Laminated in a black finish with a honeycomb/hexagonal "Stage Grip" pattern
- Extra-wide solid aluminum profiles
- High grade aluminium UDG logo plate
- UDG heavy-duty spring-loaded handles
- · Secure stacking due to stackable ball corners
- Sturdy construction
- · Recessed butterfly twist latch lock
- Adjustable laptop shelf

BLACK U91064BL

High grade aluminium UDG logo plate

and anodized hardware

Laminated in a black finish with a honeycomb/hexagonal "Stage Grip" pattern

Recessed butterfly twist

latch lock

UDE

panel

Secure stacking due to stackable ball corners

Cable access hole with removable UDG emblem cover

PRS91064BLX100240716

www.udggear.com

f udggear X @udggearcom

carpeted protective padding

0 udggear