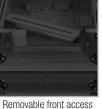

## FEATURES

- Fits: 1x NI Traktor Kontrol S4 MK3 + 1x Laptop + Accessories
- Improved powder coated and anodized hardware
- High density diamond embossed EVA foam & carpeted protective padding
- Dual anchor rivets with included washer
- Convenient 80 mm space at rear for connections & PSU storage
- Cable access hole with removable UDG emblem cover
- Removable front access panel
- Heavy duty construction of 9 mm thick plywood
- Laminated in a black finish with a honeycomb/hexagonal "Stage Grip" pattern
- Extra-wide solid aluminum profiles
- High grade aluminium UDG logo plate
- UDG heavy-duty spring-loaded handles
- · Secure stacking due to stackable ball corners
- Sturdy construction
- · Recessed butterfly twist latch lock
- Adjustable laptop shelf