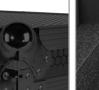

## U91064BL

UDG Ultimate Flightcases not only transport your complete set up easily & securely, but also facilitates devices to be setup within minutes. With these premium features incoporated, the UDG Ultimate Flightcases provides premium professional quality in a very stylish modern black colored combination.

## FEATURES

- Fits: 1x NI Traktor Kontrol S4 MK3 + 1x Laptop + Accessories
- Improved powder coated and anodized hardware
- High density diamond embossed EVA foam & carpeted protective padding
- Dual anchor rivets with included washer
- Convenient 80 mm space at rear for connections & PSU storage
- Cable access hole with removable UDG emblem cover
- Removable front access panel
- Heavy duty construction of 9 mm thick plywood
- Laminated in a black finish with a honeycomb/hexagonal "Stage Grip" pattern
- Extra-wide solid aluminum profiles
- High grade aluminium UDG logo plate
- UDG heavy-duty spring-loaded handles
- · Secure stacking due to stackable ball corners
- Sturdy construction
- · Recessed butterfly twist latch lock
- Adjustable laptop shelf