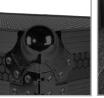

## FEATURES

- Fits: 1x NI Traktor Kontrol S4 MK3 + 1x Laptop + Accessories
- Improved powder coated and anodized hardware
- High density diamond embossed EVA foam & carpeted protective padding
- Dual anchor rivets with included washer
- Convenient 80 mm space at rear for connections & PSU storage
- Cable access hole with removable UDG emblem cover
- Removable front access panel
- Heavy duty construction of 9 mm thick plywood
- Laminated in a black finish with a honeycomb/hexagonal "Stage Grip" pattern
- Extra-wide solid aluminum profiles
- High grade aluminium UDG logo plate
- UDG heavy-duty spring-loaded handles
- · Secure stacking due to stackable ball corners
- Sturdy construction
- · Recessed butterfly twist latch lock
- Adjustable laptop shelf

Secure stacking due to stackable ball corners

Cable access hole with removable UDG emblem cover

PRS91064BLX100240716

www.udggear.com

f udggear X @udggearcom

carpeted protective padding

0 udggear