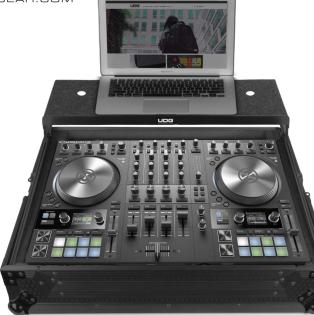

## U91064BL

UDG Ultimate Flightcases not only transport your complete set up easily & securely, but also facilitates devices to be setup within minutes. With these premium features incoporated, the UDG Ultimate Flightcases provides premium professional quality in a very stylish modern black colored combination.

## FEATURES

- Fits: 1x NI Traktor Kontrol S4 MK3 + 1x Laptop + Accessories
- Improved powder coated and anodized hardware
- High density diamond embossed EVA foam & carpeted protective padding
- Dual anchor rivets with included washer
- Convenient 80 mm space at rear for connections & PSU storage
- Cable access hole with removable UDG emblem cover
- Removable front access panel
- Heavy duty construction of 9 mm thick plywood
- Laminated in a black finish with a honeycomb/hexagonal "Stage Grip" pattern
- Extra-wide solid aluminum profiles
- High grade aluminium UDG logo plate
- UDG heavy-duty spring-loaded handles
- · Secure stacking due to stackable ball corners
- Sturdy construction
- · Recessed butterfly twist latch lock
- Adjustable laptop shelf