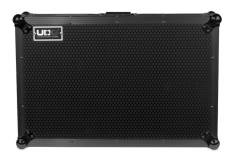

## FEATURES

- Fits: 1x NI Traktor Kontrol S4 MK3 + 1x Laptop + Accessories
- Improved powder coated and anodized hardware
- High density diamond embossed EVA foam & carpeted protective padding
- Dual anchor rivets with included washer
- Convenient 80 mm space at rear for connections & PSU storage
- Cable access hole with removable UDG emblem cover
- Removable front access panel
- Heavy duty construction of 9 mm thick plywood
- Laminated in a black finish with a honeycomb/hexagonal "Stage Grip" pattern
- Extra-wide solid aluminum profiles
- High grade aluminium UDG logo plate
- UDG heavy-duty spring-loaded handles
- · Secure stacking due to stackable ball corners
- Sturdy construction
- · Recessed butterfly twist latch lock
- Adjustable laptop shelf

BLACK U91064BL

High grade aluminium UDG logo plate

and anodized hardware

Laminated in a black finish with a honeycomb/hexagonal "Stage Grip" pattern

Recessed butterfly twist

latch lock

UDE

panel