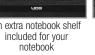

## FEATURES

- Fits: 1x NI Traktor Kontrol S4 MK3 + 1x Laptop + Accessories
- Improved powder coated and anodized hardware
- High density diamond embossed EVA foam & carpeted protective padding
- Dual anchor rivets with included washer
- Convenient 80 mm space at rear for connections & PSU storage
- Cable access hole with removable UDG emblem cover
- Removable front access panel
- Heavy duty construction of 9 mm thick plywood
- Laminated in a black finish with a honeycomb/hexagonal "Stage Grip" pattern
- Extra-wide solid aluminum profiles
- High grade aluminium UDG logo plate
- UDG heavy-duty spring-loaded handles
- · Secure stacking due to stackable ball corners
- Sturdy construction
- · Recessed butterfly twist latch lock
- Adjustable laptop shelf