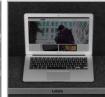

## FLIGHT CASE NI KONTROL S4 MK3 PLUS (L)

U91064BL, U92064SL

UDG Ultimate Flightcases not only transport your complete set up easily & securely, but also facilitates devices to be setup within minutes. With these premium features incoporated, the UDG Ultimate Flightcases provides premium professional quality in a very stylish modern black/silver colored combination.

## **FEATURES**

- Fits: 1x NI Traktor Kontrol S4 MK3 + 1x Laptop + Accessories
- Improved powder coated and anodized hardware
- High density diamond embossed EVA foam & carpeted protective padding
- Dual anchor rivets with included washer
- Convenient 80 mm space at rear for connections & PSU storage
- Cable access hole with removable UDG emblem cover
- Removable front access panel
- Heavy duty construction of 9 mm thick plywood
- Laminated in a black finish with a honeycomb/hexagonal "Stage Grip"
- Extra-wide solid aluminum profiles
- High grade aluminium UDG logo plate
- UDG heavy-duty spring-loaded handles
- Secure stacking due to stackable ball corners
- Sturdy construction
- · Recessed butterfly twist latch lock
- Adjustable laptop shelf