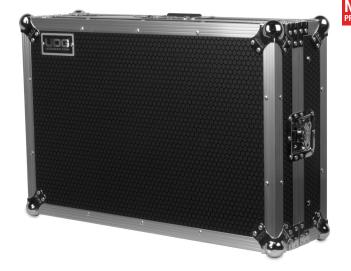

## FLIGHT CASE NI KONTROL S4 MK3 PLUS (L)

U91064BL, U92064SL

UDG Ultimate Flightcases not only transport your complete set up easily & securely, but also facilitates devices to be setup within minutes. With these premium features incoporated, the UDG Ultimate Flightcases provides premium professional quality in a very stylish modern black/silver colored combination.

## **FEATURES**

- Fits: 1x NI Traktor Kontrol S4 MK3 + 1x Laptop + Accessories
- Improved powder coated and anodized hardware
- High density diamond embossed EVA foam & carpeted protective padding
- Dual anchor rivets with included washer
- Convenient 80 mm space at rear for connections & PSU storage
- Cable access hole with removable UDG emblem cover
- Removable front access panel
- Heavy duty construction of 9 mm thick plywood
- Laminated in a black finish with a honeycomb/hexagonal "Stage Grip"
- Extra-wide solid aluminum profiles
- High grade aluminium UDG logo plate
- UDG heavy-duty spring-loaded handles
- Secure stacking due to stackable ball corners
- Sturdy construction
- · Recessed butterfly twist latch lock
- Adjustable laptop shelf

**BLACK** 

BLACK/SILVER U92064SL

High grade aluminium UDG logo plate

Improved powder coated and anodized hardware

Laminated in a black finish with a honeycomb/hexagonal "Stage Grip" pattern

Removable front access