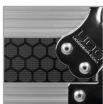

## **FEATURES**

- Fits: 1x NI Traktor Kontrol S4 MK3 + 1x Laptop + Accessories
- Improved powder coated and anodized hardware
- High density diamond embossed EVA foam & carpeted protective padding
- Dual anchor rivets with included washer
- Convenient 80 mm space at rear for connections & PSU storage
- Cable access hole with removable UDG emblem cover
- Removable front access panel
- Heavy duty construction of 9 mm thick plywood
- Laminated in a black finish with a honeycomb/hexagonal "Stage Grip"
- Extra-wide solid aluminum profiles
- High grade aluminium UDG logo plate
- UDG heavy-duty spring-loaded handles
- Secure stacking due to stackable ball corners
- Sturdy construction
- · Recessed butterfly twist latch lock
- Adjustable laptop shelf

**BLACK** 

BLACK/SILVER U92064SL

High grade aluminium UDG logo plate

Improved powder coated and anodized hardware

Laminated in a black finish with a honeycomb/hexagonal "Stage Grip" pattern

Removable front access