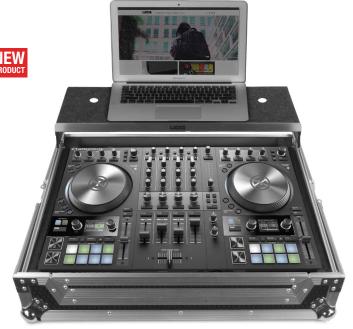

## **FEATURES**

- Fits: 1x NI Traktor Kontrol S4 MK3 + 1x Laptop + Accessories
- Improved powder coated and anodized hardware
- High density diamond embossed EVA foam & carpeted protective padding
- Dual anchor rivets with included washer
- Convenient 80 mm space at rear for connections & PSU storage
- Cable access hole with removable UDG emblem cover
- Removable front access panel
- Heavy duty construction of 9 mm thick plywood
- Laminated in a black finish with a honeycomb/hexagonal "Stage Grip"
- Extra-wide solid aluminum profiles
- High grade aluminium UDG logo plate
- UDG heavy-duty spring-loaded handles
- Secure stacking due to stackable ball corners
- Sturdy construction
- · Recessed butterfly twist latch lock
- Adjustable laptop shelf

An extra notebook shelf included for your notebook

Recessed butterfly twist latch lock

Secure stacking due to stackable ball corners

High density diamond embossed EVA foam & carpeted protective padding

Cable access hole with removable UDG emblem cover