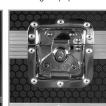

## **FEATURES**

- Fits: 1x NI Traktor Kontrol S4 MK3 + 1x Laptop + Accessories
- Improved powder coated and anodized hardware
- High density diamond embossed EVA foam & carpeted protective padding
- Dual anchor rivets with included washer
- Convenient 80 mm space at rear for connections & PSU storage
- Cable access hole with removable UDG emblem cover
- Removable front access panel
- Heavy duty construction of 9 mm thick plywood
- Laminated in a black finish with a honeycomb/hexagonal "Stage Grip"
- Extra-wide solid aluminum profiles
- High grade aluminium UDG logo plate
- UDG heavy-duty spring-loaded handles
- Secure stacking due to stackable ball corners
- Sturdy construction
- · Recessed butterfly twist latch lock
- Adjustable laptop shelf

**BLACK** 

BLACK/SILVER U92064SL

High grade aluminium UDG logo plate

Improved powder coated and anodized hardware

Laminated in a black finish with a honeycomb/hexagonal "Stage Grip" pattern

Removable front access

An extra notebook shelf included for your notebook

Recessed butterfly twist latch lock

Secure stacking due to stackable ball corners

High density diamond embossed EVA foam & carpeted protective padding

Cable access hole with removable UDG emblem cover