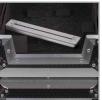

## **FEATURES**

- Fits: 1x NI Traktor Kontrol S4 MK3 + 1x Laptop + Accessories
- Improved powder coated and anodized hardware
- High density diamond embossed EVA foam & carpeted protective padding
- Dual anchor rivets with included washer
- Convenient 80 mm space at rear for connections & PSU storage
- Cable access hole with removable UDG emblem cover
- Removable front access panel
- Heavy duty construction of 9 mm thick plywood
- Laminated in a black finish with a honeycomb/hexagonal "Stage Grip"
- Extra-wide solid aluminum profiles
- High grade aluminium UDG logo plate
- UDG heavy-duty spring-loaded handles
- Secure stacking due to stackable ball corners
- Sturdy construction
- · Recessed butterfly twist latch lock
- Adjustable laptop shelf

**BLACK** 

BLACK/SILVER U92064SL

High grade aluminium UDG logo plate

Improved powder coated and anodized hardware

Laminated in a black finish with a honeycomb/hexagonal "Stage Grip" pattern

Removable front access

An extra notebook shelf included for your notebook

Recessed butterfly twist latch lock

Secure stacking due to stackable ball corners

High density diamond embossed EVA foam & carpeted protective padding

Cable access hole with removable UDG emblem cover