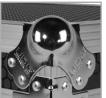

## **FEATURES**

- Fits: 1x NI Traktor Kontrol S4 MK3 + 1x Laptop + Accessories
- Improved powder coated and anodized hardware
- High density diamond embossed EVA foam & carpeted protective padding
- Dual anchor rivets with included washer
- Convenient 80 mm space at rear for connections & PSU storage
- Cable access hole with removable UDG emblem cover
- Removable front access panel
- Heavy duty construction of 9 mm thick plywood
- Laminated in a black finish with a honeycomb/hexagonal "Stage Grip"
- Extra-wide solid aluminum profiles
- High grade aluminium UDG logo plate
- UDG heavy-duty spring-loaded handles
- Secure stacking due to stackable ball corners
- Sturdy construction
- · Recessed butterfly twist latch lock
- Adjustable laptop shelf

An extra notebook shelf included for your notebook

Recessed butterfly twist latch lock

Secure stacking due to stackable ball corners

High density diamond embossed EVA foam & carpeted protective padding

Cable access hole with removable UDG emblem cover