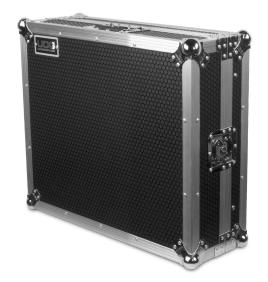

## FLIGHT CASE NI KONTROL S2 MK3 PLUS (L)

U91062BL, U92062SL

UDG Ultimate Flightcases not only transport your complete set up easily & securely, but also facilitates devices to be setup within minutes. With these premium features incoporated, the UDG Ultimate Flightcases provides premium professional quality in a very stylish modern black/silver colored combination.

## **FEATURES**

- Fits: 1x NI Traktor Kontrol S2 MK3 + 1x Laptop + Accessories
- Improved powder coated and anodized hardware
- High density diamond embossed EVA foam & carpeted protective padding
- Dual anchor rivets with included washer
- Convenient 80 mm space at rear for connections & PSU storage
- · Cable access hole with removable UDG emblem cover
- Removable front access panel
- Heavy duty construction of 9 mm thick plywood
- Laminated in a black finish with a honeycomb/hexagonal "Stage Grip" pattern
- Extra-wide solid aluminum profiles
- High grade aluminium UDG logo plate
- UDG heavy-duty spring-loaded handles
- Secure stacking due to stackable ball corners
- Sturdy construction
- Recessed butterfly twist latch lock
- · Adjustable laptop shelf

BLACK

BLACK/SILVER

High grade aluminium UDG logo plate

Improved powder coated and anodized hardware

Laminated in a black finish with a honeycomb/hexagonal "Stage Grip" pattern

Removable front access

An extra notebook shelf included for your notebook

Recessed butterfly twist latch lock

Secure stacking due to stackable ball corners

High density diamond embossed EVA foam & carpeted protective padding

Cable access hole with removable UDG emblem cover

PRS92062SLX101181029