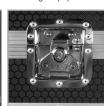

## FLIGHT CASE NI KONTROL S2 MK3 PLUS (L)

U91062BL, U92062SL

UDG Ultimate Flightcases not only transport your complete set up easily & securely, but also facilitates devices to be setup within minutes. With these premium features incoporated, the UDG Ultimate Flightcases provides premium professional quality in a very stylish modern black/silver colored combination.

## **FEATURES**

- Fits: 1x NI Traktor Kontrol S2 MK3 + 1x Laptop + Accessories
- Improved powder coated and anodized hardware
- High density diamond embossed EVA foam & carpeted protective padding
- Dual anchor rivets with included washer
- Convenient 80 mm space at rear for connections & PSU storage
- · Cable access hole with removable UDG emblem cover
- Removable front access panel
- Heavy duty construction of 9 mm thick plywood
- Laminated in a black finish with a honeycomb/hexagonal "Stage Grip" pattern
- Extra-wide solid aluminum profiles
- High grade aluminium UDG logo plate
- UDG heavy-duty spring-loaded handles
- Secure stacking due to stackable ball corners
- Sturdy construction
- Recessed butterfly twist latch lock
- · Adjustable laptop shelf

BLACK

BLACK/SILVER

High grade aluminium UDG logo plate

Improved powder coated and anodized hardware

Laminated in a black finish with a honeycomb/hexagonal "Stage Grip" pattern

Removable front access

An extra notebook shelf included for your notebook