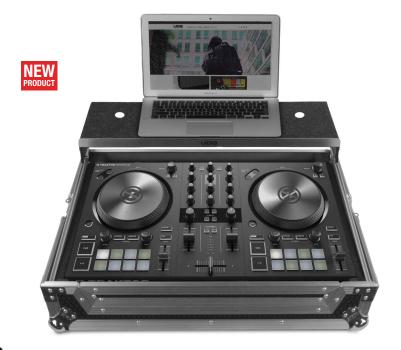

## **FEATURES**

- Fits: 1x NI Traktor Kontrol S2 MK3 + 1x Laptop + Accessories
- Improved powder coated and anodized hardware
- High density diamond embossed EVA foam & carpeted protective padding
- Dual anchor rivets with included washer
- Convenient 80 mm space at rear for connections & PSU storage
- · Cable access hole with removable UDG emblem cover
- Removable front access panel
- Heavy duty construction of 9 mm thick plywood
- Laminated in a black finish with a honeycomb/hexagonal "Stage Grip" pattern
- Extra-wide solid aluminum profiles
- High grade aluminium UDG logo plate
- UDG heavy-duty spring-loaded handles
- Secure stacking due to stackable ball corners
- Sturdy construction
- Recessed butterfly twist latch lock
- · Adjustable laptop shelf

BLACK

BLACK/SILVER

High grade aluminium UDG logo plate

Improved powder coated and anodized hardware

Laminated in a black finish with a honeycomb/hexagonal "Stage Grip" pattern

Removable front access

An extra notebook shelf included for your notebook