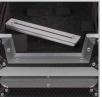

BLACK

BLACK/SILVER

High grade aluminium UDG logo plate

Improved powder coated and anodized hardware

Laminated in a black finish with a honeycomb/hexagonal "Stage Grip" pattern

Removable front access

An extra notebook shelf included for your notebook