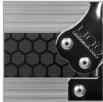

## **FEATURES**

- Fits: 1x NI Traktor Kontrol S2 MK3 + 1x Laptop + Accessories
- Improved powder coated and anodized hardware
- High density diamond embossed EVA foam & carpeted protective padding
- Dual anchor rivets with included washer
- Convenient 80 mm space at rear for connections & PSU storage
- · Cable access hole with removable UDG emblem cover
- Removable front access panel
- Heavy duty construction of 9 mm thick plywood
- Laminated in a black finish with a honeycomb/hexagonal "Stage Grip" pattern
- Extra-wide solid aluminum profiles
- High grade aluminium UDG logo plate
- UDG heavy-duty spring-loaded handles
- Secure stacking due to stackable ball corners
- Sturdy construction
- Recessed butterfly twist latch lock
- · Adjustable laptop shelf

BLACK

BLACK/SILVER

High grade aluminium UDG logo plate

Improved powder coated and anodized hardware

Laminated in a black finish with a honeycomb/hexagonal "Stage Grip" pattern

Removable front access

An extra notebook shelf included for your notebook