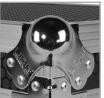

Recessed butterfly twist latch lock

Secure stacking due to stackable ball corners

High density diamond embossed EVA foam & carpeted protective padding

Cable access hole with removable UDG emblem cover

PRS92062SLX101181029