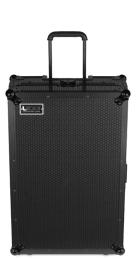

## FLIGHT CASE MULTI FORMAT XXL PLUS (LAPTOP SHELF + TROLLEY + WHEELS)

## **FEATURES**

- Fits: Pioneer DDJ-FLX6, DDJ-1000SRT, DDJ-800, DDJ-SX3, XDJ-RX2, Denon MCX8000, Reloop Mixon 4, Numark NS6II, NI S8, or similar size controllers
- Improved powder coated and anodized hardware
- · High density diamond embossed EVA foam & carpeted protective padding
- Dual anchor rivets with included washer
- Convenient 80 mm space at rear for connections & PSU storage
- Removable front and rear access panel
- Built-in corner wheels with high guality in-line skate bearings for convenient transport
- Heavy duty construction of 9 mm thick plywood
- Laminated in a black finish with a honeycomb/hexagonal "Stage Grip" pattern
- Extra-wide solid aluminum profiles
- High grade aluminium UDG logo plate
- UDG heavy-duty spring-loaded handles
- Secure stacking due to stackable ball corners
- Sturdy construction
- · Recessed butterfly twist latch lock
- Adjustable laptop shelf
- High quality retractable trolley handle
- Includes adjustable foam pads to fit various controllers

| DIMENSION |      | WIDTH   | HEIGHT   | DEPTH |
|-----------|------|---------|----------|-------|
| OUTER     | CM   | 82.6    | 54.0     | 26.3  |
|           | INCH | 32.5    | 21.3     | 10.4  |
| INNER     | CM   | 73.0    | 42.0     | 5.3   |
|           | INCH | 28.7    | 16.5     | 2.1   |
| WEIGHT    |      | 22.0 kg | 48.5 lbs |       |