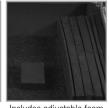

## **FEATURES**

- Fits: Pioneer DDJ-FLX6, DDJ-1000SRT, DDJ-800, DDJ-SX3, XDJ-RX2, Denon MCX8000, Reloop Mixon 4, Numark NS6II, NI S8, or similar size controllers
- Improved powder coated and anodized hardware
- · High density diamond embossed EVA foam & carpeted protective padding
- Dual anchor rivets with included washer
- Convenient 80 mm space at rear for connections & PSU storage
- Removable front and rear access panel
- Built-in corner wheels with high guality in-line skate bearings for convenient transport
- Heavy duty construction of 9 mm thick plywood
- Laminated in a black finish with a honeycomb/hexagonal "Stage Grip" pattern
- Extra-wide solid aluminum profiles
- High grade aluminium UDG logo plate
- UDG heavy-duty spring-loaded handles
- Secure stacking due to stackable ball corners
- Sturdy construction
- · Recessed butterfly twist latch lock
- Adjustable laptop shelf
- High quality retractable trolley handle
- Includes adjustable foam pads to fit various controllers

Built-in corner wheels with high quality in-line skate bearings

Includes adjustable foam pads to fit various controllers

0 udggear

www.udggear.com

ddggear

High density diamond embossed EVA foam &

X @udggearcom