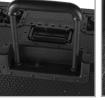

## **FEATURES**

- Fits: Pioneer DDJ-FLX6, DDJ-1000SRT, DDJ-800, DDJ-SX3, XDJ-RX2, Denon MCX8000, Reloop Mixon 4, Numark NS6II, NI S8, or similar size controllers
- Improved powder coated and anodized hardware
- · High density diamond embossed EVA foam & carpeted protective padding
- Dual anchor rivets with included washer
- Convenient 80 mm space at rear for connections & PSU storage
- Removable front and rear access panel
- Built-in corner wheels with high guality in-line skate bearings for convenient transport
- Heavy duty construction of 9 mm thick plywood
- Laminated in a black finish with a honeycomb/hexagonal "Stage Grip" pattern
- Extra-wide solid aluminum profiles
- High grade aluminium UDG logo plate
- UDG heavy-duty spring-loaded handles
- Secure stacking due to stackable ball corners
- Sturdy construction
- · Recessed butterfly twist latch lock
- Adjustable laptop shelf
- High quality retractable trolley handle
- Includes adjustable foam pads to fit various controllers