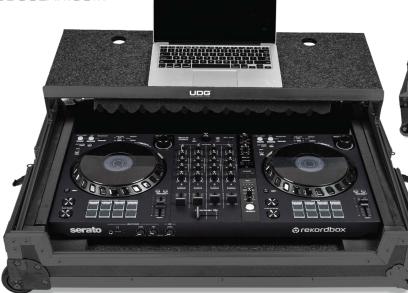

## **FEATURES**

- Fits: Pioneer DDJ-FLX6, DDJ-1000SRT, DDJ-800, DDJ-SX3, XDJ-RX2, Denon MCX8000, Reloop Mixon 4, Numark NS6II, NI S8, or similar size controllers
- Improved powder coated and anodized hardware
- · High density diamond embossed EVA foam & carpeted protective padding
- Dual anchor rivets with included washer
- Convenient 80 mm space at rear for connections & PSU storage
- Removable front and rear access panel
- Built-in corner wheels with high guality in-line skate bearings for convenient transport
- Heavy duty construction of 9 mm thick plywood
- Laminated in a black finish with a honeycomb/hexagonal "Stage Grip" pattern
- Extra-wide solid aluminum profiles
- High grade aluminium UDG logo plate
- UDG heavy-duty spring-loaded handles
- Secure stacking due to stackable ball corners
- Sturdy construction
- · Recessed butterfly twist latch lock
- Adjustable laptop shelf
- High quality retractable trolley handle
- Includes adjustable foam pads to fit various controllers

BLACK U91054BL

An extra notebook shelf

included for your

notebook

High grade aluminium UDG logo plate

Removable front & rear access panel

Laminated in a black finish with a honeycomb/hexagonal "Stage Grip" pattern

Built-in corner wheels with high quality in-line skate bearings

Includes adjustable foam pads to fit various controllers

0 udggear

www.udggear.com

ddggear

High density diamond embossed EVA foam &

X @udggearcom

carpeted protective padding

PRS91054BLX100240716