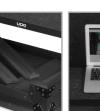

BLACK U91054BL

An extra notebook shelf

included for your

notebook

High grade aluminium UDG logo plate

Removable front & rear access panel

Laminated in a black finish with a honeycomb/hexagonal "Stage Grip" pattern