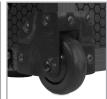

## **FEATURES**

- Fits: Pioneer DDJ-FLX6, DDJ-1000SRT, DDJ-800, DDJ-SX3, XDJ-RX2, Denon MCX8000, Reloop Mixon 4, Numark NS6II, NI S8, or similar size controllers
- Improved powder coated and anodized hardware
- · High density diamond embossed EVA foam & carpeted protective padding
- Dual anchor rivets with included washer
- Convenient 80 mm space at rear for connections & PSU storage
- Removable front and rear access panel
- Built-in corner wheels with high guality in-line skate bearings for convenient transport
- Heavy duty construction of 9 mm thick plywood
- Laminated in a black finish with a honeycomb/hexagonal "Stage Grip" pattern
- Extra-wide solid aluminum profiles
- High grade aluminium UDG logo plate
- UDG heavy-duty spring-loaded handles
- Secure stacking due to stackable ball corners
- Sturdy construction
- · Recessed butterfly twist latch lock
- Adjustable laptop shelf
- High quality retractable trolley handle
- Includes adjustable foam pads to fit various controllers

Built-in corner wheels with high quality in-line skate bearings

Includes adjustable foam pads to fit various controllers

0 udggear

www.udggear.com

ddggear

High density diamond embossed EVA foam &

X @udggearcom