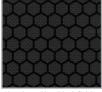

## **FEATURES**

- Fits: AlphaTheta OMNIS-DUO, NI Kontrol S2 MK3, S4 MK3, S5, Pioneer DDJ-FLX4/ REV1/ 200/ 400, Akai MPC Renaissance, Denon DJ Prime Go, MC4000, Roland DJ-202, Numark Mixtrack 3, or similar size controllers
- Improved powder coated and anodized hardware
- High density diamond embossed EVA foam & carpeted protective padding
- Dual anchor rivets with included washer
- Convenient 80 mm space at rear for connections & PSU storage
- · Removable front and rear access panel
- Heavy duty construction of 9 mm thick plywood
- Laminated in a black finish with a honeycomb/hexagonal "Stage Grip" pattern
- Extra-wide solid aluminum profiles
- High grade aluminium UDG logo plate
- UDG heavy-duty spring-loaded handles
- Secure stacking due to stackable ball corners
- Sturdy construction
- · Recessed butterfly twist latch lock
- Adjustable laptop shelf
- Includes adjustable foam pads to fit various controllers

BLACK MK3 U91019BL3

High grade aluminium UDG logo plate

Laminated in a black finish with a honeycomb/hexagonal "Stage Grip" pattern

High density diamond embossed EVA foam &

carpeted protective padding

X @udggearcom