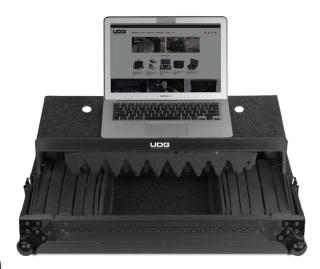

## **FEATURES**

- Fits: AlphaTheta OMNIS-DUO, NI Kontrol S2 MK3, S4 MK3, S5, Pioneer DDJ-FLX4/ REV1/ 200/ 400, Akai MPC Renaissance, Denon DJ Prime Go, MC4000, Roland DJ-202, Numark Mixtrack 3, or similar size controllers
- Improved powder coated and anodized hardware
- High density diamond embossed EVA foam & carpeted protective padding
- Dual anchor rivets with included washer
- Convenient 80 mm space at rear for connections & PSU storage
- · Removable front and rear access panel
- Heavy duty construction of 9 mm thick plywood
- Laminated in a black finish with a honeycomb/hexagonal "Stage Grip" pattern
- Extra-wide solid aluminum profiles
- High grade aluminium UDG logo plate
- UDG heavy-duty spring-loaded handles
- Secure stacking due to stackable ball corners
- Sturdy construction
- · Recessed butterfly twist latch lock
- Adjustable laptop shelf
- Includes adjustable foam pads to fit various controllers

Recessed butterfly twist

latch lock

Includes adjustable foam pads to fit various controllers

0 udggear

PRS91019BL3300240715

www.udggear.com

stackable ball corners

**If** udggear