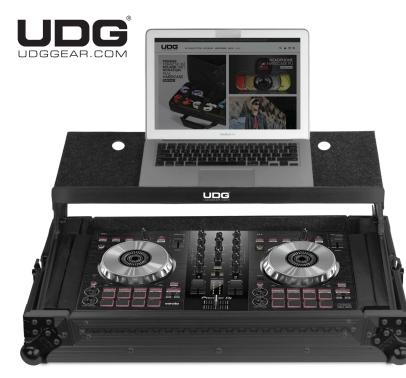

## FLIGHT CASE MULTI FORMAT XL BLACK MK3 PLUS (LAPTOP SHELF)

## U91019BL3

UDG Ultimate Flightcases not only transport your complete set up easily & securely, but also facilitates devices to be setup within minutes. With these premium features incorporated, the UDG Ultimate Flightcases provides premium professional quality in a very stylish modern black colored combination.

## **FEATURES**

- Fits: AlphaTheta OMNIS-DUO, NI Kontrol S2 MK3, S4 MK3, S5, Pioneer DDJ-FLX4/ REV1/ 200/ 400, Akai MPC Renaissance, Denon DJ Prime Go, MC4000, Roland DJ-202, Numark Mixtrack 3, or similar size controllers
- Improved powder coated and anodized hardware
- High density diamond embossed EVA foam & carpeted protective padding
- Dual anchor rivets with included washer
- Convenient 80 mm space at rear for connections & PSU storage
- · Removable front and rear access panel
- Heavy duty construction of 9 mm thick plywood
- Laminated in a black finish with a honeycomb/hexagonal "Stage Grip" pattern
- Extra-wide solid aluminum profiles
- High grade aluminium UDG logo plate
- UDG heavy-duty spring-loaded handles
- Secure stacking due to stackable ball corners
- Sturdy construction
- · Recessed butterfly twist latch lock
- Adjustable laptop shelf
- Includes adjustable foam pads to fit various controllers