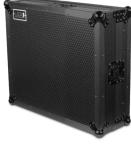

BLACK MK3 U91019BL3

High grade aluminium UDG logo plate

Laminated in a black finish with a honeycomb/hexagonal "Stage Grip" pattern

High density diamond embossed EVA foam &

carpeted protective padding

X @udggearcom