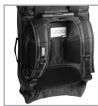

## FEATURES

- Fits: Pioneer CDJ-3000, Ecler Warm4, Reloop RMX-95, Roland SPD-SX Pro, Ableton Push 3
- Water resistant Nylon 420D
- Padded MIDI controller compartment
- Main compartment fits up to 18.4" laptop
- Multiple external pockets for accessories and smaller gear
- Quick access top pocket
- Top and side carry handles
- Retractable handle with 2-stage trolley system
- Smooth rolling in-line wheels with high quality in-line skate bearings
- Inseparable wheel cover
- Comfortable moisture absorbent shoulder straps
- Ergonomic back padding provide exceptional comfort
- Integrated with a TSA combination lock
- Easy backpack to trolley mechanism

BLACK/ ORANGE INSIDE U9024BL/OR

Padded MIDI controller compartment

Multiple external pockets for accessories and smaller gear

Comfortable moisture absorbent shoulder strans

Top carry handles

Smooth rolling in-line wheels with high quality in-line skate bearings