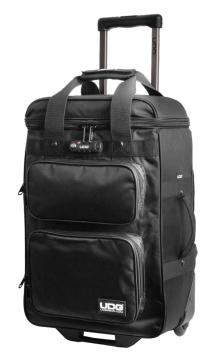

## FEATURES

- Fits: Pioneer CDJ-3000, Ecler Warm4, Reloop RMX-95, Roland SPD-SX Pro, Ableton Push 3
- Water resistant Nylon 420D
- Padded MIDI controller compartment
- Main compartment fits up to 18.4" laptop
- Multiple external pockets for accessories and smaller gear
- Quick access top pocket
- Top and side carry handles
- Retractable handle with 2-stage trolley system
- Smooth rolling in-line wheels with high quality in-line skate bearings
- Inseparable wheel cover
- Comfortable moisture absorbent shoulder straps
- Ergonomic back padding provide exceptional comfort
- Integrated with a TSA combination lock
- Easy backpack to trolley mechanism