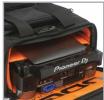

## FEATURES

- Fits: Pioneer CDJ-3000, Ecler Warm4, Reloop RMX-95, Roland SPD-SX Pro, Ableton Push 3
- Water resistant Nylon 420D
- Padded MIDI controller compartment
- Main compartment fits up to 18.4" laptop
- Multiple external pockets for accessories and smaller gear
- Quick access top pocket
- Top and side carry handles
- Retractable handle with 2-stage trolley system
- Smooth rolling in-line wheels with high quality in-line skate bearings
- Inseparable wheel cover
- Comfortable moisture absorbent shoulder straps
- Ergonomic back padding provide exceptional comfort
- Integrated with a TSA combination lock
- Easy backpack to trolley mechanism

BLACK/ ORANGE INSIDE U9024BL/OR

Padded MIDI controller compartment

Multiple external pockets for accessories and smaller gear

Comfortable moisture absorbent shoulder strans

Top carry handles

Smooth rolling in-line wheels with high quality in-line skate bearings