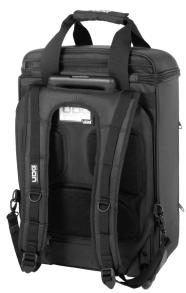

## FEATURES

- Fits: Pioneer CDJ-3000, Ecler Warm4, Reloop RMX-95, Roland SPD-SX Pro, Ableton Push 3
- Water resistant Nylon 420D
- Padded MIDI controller compartment
- Main compartment fits up to 18.4" laptop
- Multiple external pockets for accessories and smaller gear
- Quick access top pocket
- Top and side carry handles
- Retractable handle with 2-stage trolley system
- Smooth rolling in-line wheels with high quality in-line skate bearings
- Inseparable wheel cover
- Comfortable moisture absorbent shoulder straps
- Ergonomic back padding provide exceptional comfort
- Integrated with a TSA combination lock
- Easy backpack to trolley mechanism