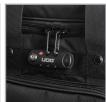

## FEATURES

- Fits: Pioneer CDJ-3000, Ecler Warm4, Reloop RMX-95, Roland SPD-SX Pro, Ableton Push 3
- Water resistant Nylon 420D
- Padded MIDI controller compartment
- Main compartment fits up to 18.4" laptop
- Multiple external pockets for accessories and smaller gear
- Quick access top pocket
- Top and side carry handles
- Retractable handle with 2-stage trolley system
- Smooth rolling in-line wheels with high quality in-line skate bearings
- Inseparable wheel cover
- Comfortable moisture absorbent shoulder straps
- Ergonomic back padding provide exceptional comfort
- Integrated with a TSA combination lock
- Easy backpack to trolley mechanism

Integrated with a TSA combination lock

PRS9024BL0R100250417