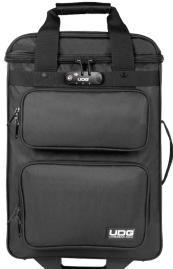

## FEATURES

- Fits: Pioneer CDJ-3000, Ecler Warm4, Reloop RMX-95, Roland SPD-SX Pro, Ableton Push 3
- Water resistant Nylon 420D
- Padded MIDI controller compartment
- Main compartment fits up to 18.4" laptop
- Multiple external pockets for accessories and smaller gear
- Quick access top pocket
- Top and side carry handles
- Retractable handle with 2-stage trolley system
- Smooth rolling in-line wheels with high quality in-line skate bearings
- Inseparable wheel cover
- Comfortable moisture absorbent shoulder straps
- Ergonomic back padding provide exceptional comfort
- Integrated with a TSA combination lock
- Easy backpack to trolley mechanism