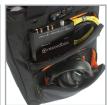

## FEATURES

- Fits: Pioneer CDJ-3000, Ecler Warm4, Reloop RMX-95, Roland SPD-SX Pro, Ableton Push 3
- Water resistant Nylon 420D
- Padded MIDI controller compartment
- Main compartment fits up to 18.4" laptop
- Multiple external pockets for accessories and smaller gear
- Quick access top pocket
- Top and side carry handles
- Retractable handle with 2-stage trolley system
- Smooth rolling in-line wheels with high quality in-line skate bearings
- Inseparable wheel cover
- Comfortable moisture absorbent shoulder straps
- Ergonomic back padding provide exceptional comfort
- Integrated with a TSA combination lock
- Easy backpack to trolley mechanism

BLACK/ ORANGE INSIDE U9024BL/OR

Padded MIDI controller compartment

Multiple external pockets for accessories and smaller gear

Comfortable moisture absorbent shoulder strans

Top carry handles

Smooth rolling in-line wheels with high quality in-line skate bearings