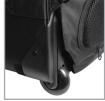

## FEATURES

- Fits: Pioneer CDJ-3000, Ecler Warm4, Reloop RMX-95, Roland SPD-SX Pro, Ableton Push 3
- Water resistant Nylon 420D
- Padded MIDI controller compartment
- Main compartment fits up to 18.4" laptop
- Multiple external pockets for accessories and smaller gear
- Quick access top pocket
- Top and side carry handles
- Retractable handle with 2-stage trolley system
- Smooth rolling in-line wheels with high quality in-line skate bearings
- Inseparable wheel cover
- Comfortable moisture absorbent shoulder straps
- Ergonomic back padding provide exceptional comfort
- Integrated with a TSA combination lock
- Easy backpack to trolley mechanism

BLACK/ ORANGE INSIDE U9024BL/OR

Padded MIDI controller compartment

Multiple external pockets for accessories and smaller gear

Comfortable moisture absorbent shoulder strans

Top carry handles

Smooth rolling in-line wheels with high quality in-line skate bearings