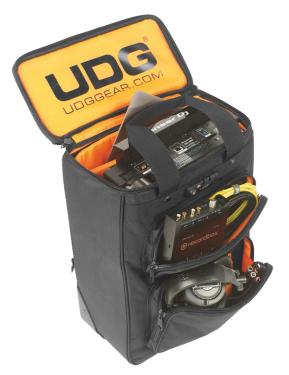

BLACK/ ORANGE INSIDE U9024BL/OR

Padded MIDI controller compartment

Multiple external pockets for accessories and smaller gear

Comfortable moisture absorbent shoulder strans

Top carry handles

Smooth rolling in-line wheels with high quality in-line skate bearings

## FEATURES

- Fits: Pioneer CDJ-3000, Ecler Warm4, Reloop RMX-95, Roland SPD-SX Pro, Ableton Push 3
- Water resistant Nylon 420D
- Padded MIDI controller compartment
- Main compartment fits up to 18.4" laptop
- Multiple external pockets for accessories and smaller gear
- Quick access top pocket
- Top and side carry handles
- Retractable handle with 2-stage trolley system
- Smooth rolling in-line wheels with high quality in-line skate bearings
- Inseparable wheel cover
- Comfortable moisture absorbent shoulder straps
- Ergonomic back padding provide exceptional comfort
- Integrated with a TSA combination lock
- Easy backpack to trolley mechanism