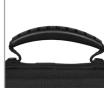

## **FEATURES**

- Fits Ableton Move and extra cables
- Main cover material 600D polyester with 5mm EVA durashock molded body
- Water-repellent durable fabric exterior
- Removable protective egg-crate foam
- Spacious mesh pocket for cables
- Soft black fleece interior
- Removable divider for extra cables or power adapter
- Heavy duty handle
- Easy-grip zipper pulls

Heavy duty handle