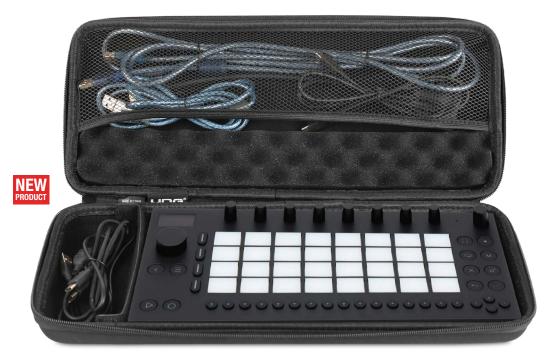

## U8511BL

Are you a digital DJ/producer looking for a professional, durable case solution for your Ableton Move? UDG has developed a super lightweight EVA hardcase designed for life on the road. Constructed from durable, lightweight compression-molded EVA material with a laminated durable fabric exterior, this case provides protection against drops, scratches & liquids. Skillfully designed & molded to fit the Ableton Move, this case is perfect for the traveling DJ/producer who needs to protect their equipment.

## **FEATURES**

- Fits Ableton Move and extra cables
- Main cover material 600D polyester with 5mm EVA durashock molded body
- Water-repellent durable fabric exterior
- Removable protective egg-crate foam
- Spacious mesh pocket for cables
- Soft black fleece interior
- Removable divider for extra cables or power adapter
- Heavy duty handle
- Easy-grip zipper pulls

BLACK U8511BL

Fits Ableton Move and extra cables

Spacious mesh pocket for cables with removable egg-crate foam

Removable divider for extra cables or power adapter

Durashock molded EVA foam

Easy-grip zipper pulls