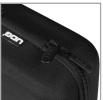

## **FEATURES**

- Fits Ableton Move and extra cables
- Main cover material 600D polyester with 5mm EVA durashock molded body
- Water-repellent durable fabric exterior
- Removable protective egg-crate foam
- Spacious mesh pocket for cables
- Soft black fleece interior
- Removable divider for extra cables or power adapter
- Heavy duty handle
- Easy-grip zipper pulls