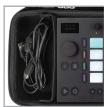

## **FEATURES**

- Fits Ableton Move and extra cables
- Main cover material 600D polyester with 5mm EVA durashock molded body
- Water-repellent durable fabric exterior
- Removable protective egg-crate foam
- Spacious mesh pocket for cables
- Soft black fleece interior
- Removable divider for extra cables or power adapter
- Heavy duty handle
- Easy-grip zipper pulls

BLACK U8511BL

Fits Ableton Move and extra cables

Spacious mesh pocket for cables with removable egg-crate foam

Removable divider for extra cables or power adapter

Durashock molded EVA foam

Easy-grip zipper pulls