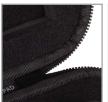

## **FEATURES**

- Fits Ableton Move and extra cables
- Main cover material 600D polyester with 5mm EVA durashock molded body
- Water-repellent durable fabric exterior
- Removable protective egg-crate foam
- Spacious mesh pocket for cables
- Soft black fleece interior
- Removable divider for extra cables or power adapter
- Heavy duty handle
- Easy-grip zipper pulls

BLACK U8511BL

Fits Ableton Move and extra cables

Spacious mesh pocket for cables with removable egg-crate foam

Removable divider for extra cables or power adapter

Durashock molded EVA foam

Easy-grip zipper pulls