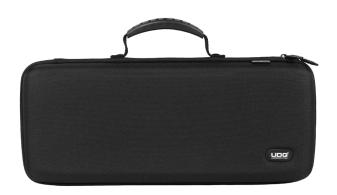

## **FEATURES**

- Fits Ableton Move and extra cables
- Main cover material 600D polyester with 5mm EVA durashock molded body
- Water-repellent durable fabric exterior
- Removable protective egg-crate foam
- Spacious mesh pocket for cables
- Soft black fleece interior
- Removable divider for extra cables or power adapter
- Heavy duty handle
- Easy-grip zipper pulls

Heavy duty handle