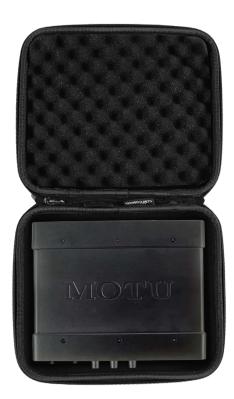

## U8507BL

A Digital Producer looking for a professional, durable case solution for your Focusrite Scarlett 2i2/ 4i4 4th Gen/ Clarett+ 4Pre/ 2Pre/ Motu Ultralite MK5? Then look no further, UDG developed a super light EVA Hardcase designed for life on the road. Constructed from durable, lightweight compression moulded EVA material with a laminated durable fabric exterior, this case provides protection against drops, scratches & liquids. Skilfully designed & moulded to fit the Focusrite Scarlett 2i2/ 4i4 4th Gen/ Clarett+ 4Pre/ 2Pre/ Motu Ultralite MK5, this case is perfect for the travelling Producer that needs to protect his/her equipment.

## **FEATURES**

- Fit to Focusrite Scarlett 2i2 4th-Gen, 4i4 4th-Gen, Clarett+ 4Pre/ 2Pre, Motu Ultralite MK5
- Cover main material 600D polyester with 5 mm EVA durashock moulded body
- Water repellent durable fabric exterior
- Black soft fleece interior
- Protective egg-crate foam prevent damage from vibrations & shocks
- Removable divider for extra cables or power adapter
- · Heavy duty handle
- · Easy grip zipper pulls