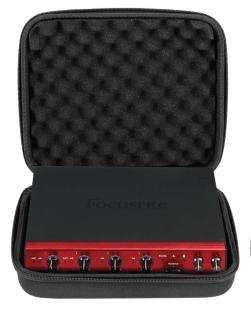

## U8507BL

A Digital Producer looking for a professional, durable case solution for your Focusrite Scarlett 2i2/ 4i4 4th Gen/ Clarett+ 4Pre/ 2Pre/ Motu Ultralite MK5? Then look no further, UDG developed a super light EVA Hardcase designed for life on the road. Constructed from durable, lightweight compression moulded EVA material with a laminated durable fabric exterior, this case provides protection against drops, scratches & liquids. Skilfully designed & moulded to fit the Focusrite Scarlett 2i2/ 4i4 4th Gen/ Clarett+ 4Pre/ 2Pre/ Motu Ultralite MK5, this case is perfect for the travelling Producer that needs to protect his/her equipment.

## **FEATURES**

- Fit to Focusrite Scarlett 2i2 4th-Gen, 4i4 4th-Gen, Clarett+ 4Pre/ 2Pre, Motu Ultralite MK5
- Cover main material 600D polyester with 5 mm EVA durashock moulded body
- Water repellent durable fabric exterior
- Black soft fleece interior
- Protective egg-crate foam prevent damage from vibrations & shocks
- Removable divider for extra cables or power adapter
- · Heavy duty handle
- · Easy grip zipper pulls