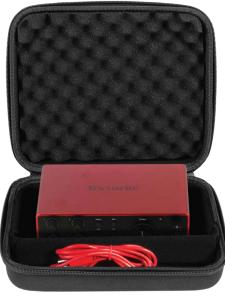

## U8507BL

A Digital Producer looking for a professional, durable case solution for your Focusrite Scarlett 2i2/ 4i4 4th Gen/ Clarett+ 4Pre/ 2Pre/ Motu Ultralite MK5? Then look no further, UDG developed a super light EVA Hardcase designed for life on the road. Constructed from durable, lightweight compression moulded EVA material with a laminated durable fabric exterior, this case provides protection against drops, scratches & liquids. Skilfully designed & moulded to fit the Focusrite Scarlett 2i2/ 4i4 4th Gen/ Clarett+ 4Pre/ 2Pre/ Motu Ultralite MK5, this case is perfect for the travelling Producer that needs to protect his/her equipment.

## **FEATURES**

- Fit to Focusrite Scarlett 2i2 4th-Gen, 4i4 4th-Gen, Clarett+ 4Pre/ 2Pre, Motu Ultralite MK5
- Cover main material 600D polyester with 5 mm EVA durashock moulded body
- Water repellent durable fabric exterior
- Black soft fleece interior
- Protective egg-crate foam prevent damage from vibrations & shocks
- Removable divider for extra cables or power adapter
- · Heavy duty handle
- · Easy grip zipper pulls