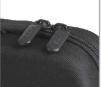

## **FEATURES**

- Fit to Focusrite Scarlett 2i2 4th-Gen, 4i4 4th-Gen, Clarett+ 4Pre/ 2Pre, Motu Ultralite MK5
- Cover main material 600D polyester with 5 mm EVA durashock moulded body
- Water repellent durable fabric exterior
- Black soft fleece interior
- Protective egg-crate foam prevent damage from vibrations & shocks
- Removable divider for extra cables or power adapter
- · Heavy duty handle
- · Easy grip zipper pulls

BLACK U8507BL

Durashock molded EVA foam

Easy grip zipper pulls

Heavy duty handle