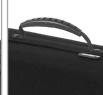

## **FEATURES**

- Fit to Focusrite Scarlett 2i2 4th-Gen, 4i4 4th-Gen, Clarett+ 4Pre/ 2Pre, Motu Ultralite MK5
- Cover main material 600D polyester with 5 mm EVA durashock moulded body
- Water repellent durable fabric exterior
- Black soft fleece interior
- Protective egg-crate foam prevent damage from vibrations & shocks
- Removable divider for extra cables or power adapter
- · Heavy duty handle
- · Easy grip zipper pulls

BLACK U8507BL

Durashock molded EVA foam

Easy grip zipper pulls

Heavy duty handle