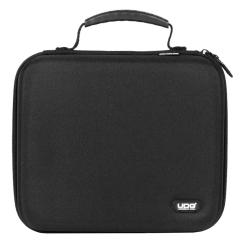

BLACK U8507BL

Durashock molded EVA foam

Easy grip zipper pulls

Heavy duty handle