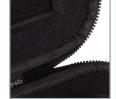

## FEATURES

- Fit to Motu M4/ M2
- Cover main material 600D polyester with 5 mm EVA durashock molded body
- Water repellent laminated nylon exterior
- Black soft fleece interior
- Heavy duty handle
- Easy grip zipper pulls

BLACK U8498BL

Durashock molded EVA foam

Easy grip zipper pulls He

0 udggear

dggear

udggear.com

PRS8498BLXX100250414

Heavy duty handle