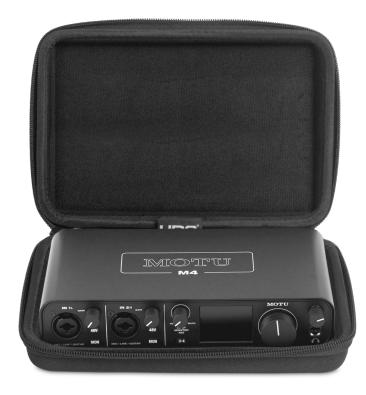

## U8498BL

A music producer/ sound engineer looking for a professional, durable case solution for your Motu M4/ M2? Then look no further, UDG developed a super light EVA Hardcase designed for life on the road. Constructed from durable lightweight compression moulded EVA material with a laminated nylon exterior this case provides protection against drops, scratches & liquids. Skilfully designed & moulded to fit the Motu M4/ M2, this case is perfect for the music producer/ sound engineer that needs to protect their equipment.

## FEATURES

- Fit to Motu M4/ M2
- Cover main material 600D polyester with 5 mm EVA durashock molded body
- Water repellent laminated nylon exterior
- Black soft fleece interior
- Heavy duty handle
- Easy grip zipper pulls