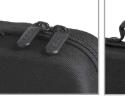

## FEATURES

- Fit to Motu M4/ M2
- Cover main material 600D polyester with 5 mm EVA durashock molded body
- Water repellent laminated nylon exterior
- Black soft fleece interior
- Heavy duty handle
- Easy grip zipper pulls

BLACK U8498BL

Durashock molded EVA foam

Easy grip zipper pulls He

0 udggear

dggear

udggear.com

PRS8498BLXX100250414

Heavy duty handle