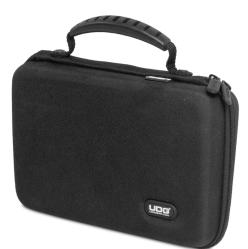

## FEATURES

- Fit to Motu M4/ M2
- Cover main material 600D polyester with 5 mm EVA durashock molded body
- Water repellent laminated nylon exterior
- Black soft fleece interior
- Heavy duty handle
- Easy grip zipper pulls

BLACK U8498BL

Durashock molded EVA foam

Easy grip zipper pulls He

0 udggear

dggear

udggear.com

PRS8498BLXX100250414

Heavy duty handle