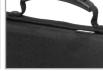

## FEATURES

- Fit to Motu M4/ M2
- Cover main material 600D polyester with 5 mm EVA durashock molded body
- Water repellent laminated nylon exterior
- Black soft fleece interior
- Heavy duty handle
- Easy grip zipper pulls

BLACK U8498BL

Durashock molded EVA foam

Easy grip zipper pulls He

0 udggear

dggear

udggear.com

PRS8498BLXX100250414

Heavy duty handle