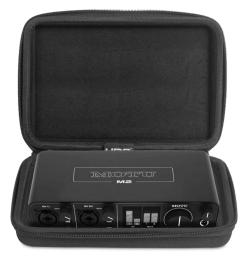

## U8498BL

A music producer/ sound engineer looking for a professional, durable case solution for your Motu M4/ M2? Then look no further, UDG developed a super light EVA Hardcase designed for life on the road. Constructed from durable lightweight compression moulded EVA material with a laminated nylon exterior this case provides protection against drops, scratches & liquids. Skilfully designed & moulded to fit the Motu M4/ M2, this case is perfect for the music producer/ sound engineer that needs to protect their equipment.

## FEATURES

- Fit to Motu M4/ M2
- Cover main material 600D polyester with 5 mm EVA durashock molded body
- Water repellent laminated nylon exterior
- Black soft fleece interior
- Heavy duty handle
- Easy grip zipper pulls