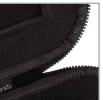

## **FEATURES**

- Fits Wolfmix W1
- Cover main material 600D polyester with 5 mm EVA durashock molded body
- Mesh compartment for power adapter, extra cables
- · Water repellent laminated nylon exterior
- Black soft fleece interior
- Protective egg-crate foam prevent damage from vibrations & shocks
- · Heavy duty handle
- Easy grip zipper pulls

BLACK U8490BL

Skilfully moulded to fit the Wolfmix W1 Protective egg-crate foam

Mesh compartment for power adapter, extra

Durashock molded EVA foam

Easy grip zipper pulls

Heavy duty handle