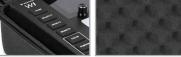

## **FEATURES**

- Fits Wolfmix W1
- Cover main material 600D polyester with 5 mm EVA durashock molded body
- Mesh compartment for power adapter, extra cables
- · Water repellent laminated nylon exterior
- Black soft fleece interior
- Protective egg-crate foam prevent damage from vibrations & shocks
- · Heavy duty handle
- Easy grip zipper pulls

BLACK U8490BL

Skilfully moulded to fit the Wolfmix W1 Protective egg-crate foam

Mesh compartment for power adapter, extra

Durashock molded EVA foam

Easy grip zipper pulls

Heavy duty handle