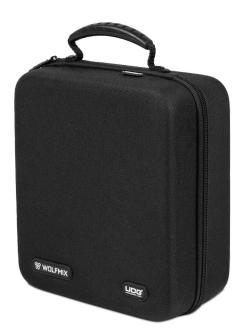

## **FEATURES**

- Fits Wolfmix W1
- Cover main material 600D polyester with 5 mm EVA durashock molded body
- Mesh compartment for power adapter, extra cables
- · Water repellent laminated nylon exterior
- Black soft fleece interior
- Protective egg-crate foam prevent damage from vibrations & shocks
- · Heavy duty handle
- Easy grip zipper pulls

BLACK U8490BL

Skilfully moulded to fit the Wolfmix W1 Protective egg-crate foam

Mesh compartment for power adapter, extra

Durashock molded EVA foam

Easy grip zipper pulls

Heavy duty handle