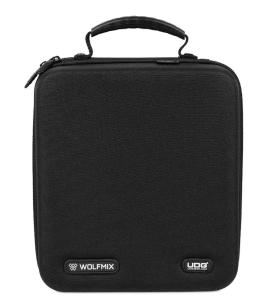

## **FEATURES**

- Fits Wolfmix W1
- Cover main material 600D polyester with 5 mm EVA durashock molded body
- Mesh compartment for power adapter, extra cables
- · Water repellent laminated nylon exterior
- Black soft fleece interior
- Protective egg-crate foam prevent damage from vibrations & shocks
- · Heavy duty handle
- Easy grip zipper pulls

BLACK U8490BL

Skilfully moulded to fit the Wolfmix W1 Protective egg-crate foam

Mesh compartment for power adapter, extra

Durashock molded EVA foam

Easy grip zipper pulls

Heavy duty handle