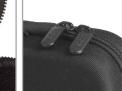

## **FEATURES**

- Fits Wolfmix W1
- Cover main material 600D polyester with 5 mm EVA durashock molded body
- Mesh compartment for power adapter, extra cables
- · Water repellent laminated nylon exterior
- Black soft fleece interior
- Protective egg-crate foam prevent damage from vibrations & shocks
- · Heavy duty handle
- Easy grip zipper pulls

BLACK U8490BL

Skilfully moulded to fit the Wolfmix W1 Protective egg-crate foam

Mesh compartment for power adapter, extra

Durashock molded EVA foam

Easy grip zipper pulls

Heavy duty handle