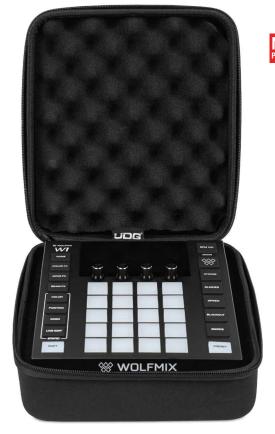

## **WOLFMIX W1** HARDCASE

## U8490BL

A creative performer looking for a professional, durable case solution for the Wolfmix W1? Then look no further, UDG developed a super light EVA Hardcase designed for life on the road. Constructed from durable lightweight compression moulded EVA material with a laminated nylon exterior this case provides protection against drops, scratches & liquids. Skilfully designed & moulded to fit the Wolfmix W1, this case is perfect for the travelling creative performers that needs to protect their equipment.

BLACK U8490BL

Skilfully moulded to fit the Wolfmix W1 Protective egg-crate foam

Mesh compartment for power adapter, extra

Durashock molded EVA foam

Easy grip zipper pulls

Heavy duty handle