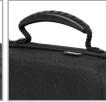

## **FEATURES**

- Fits Wolfmix W1
- Cover main material 600D polyester with 5 mm EVA durashock molded body
- Mesh compartment for power adapter, extra cables
- · Water repellent laminated nylon exterior
- Black soft fleece interior
- Protective egg-crate foam prevent damage from vibrations & shocks
- · Heavy duty handle
- Easy grip zipper pulls

BLACK U8490BL

Skilfully moulded to fit the Wolfmix W1 Protective egg-crate foam

Mesh compartment for power adapter, extra

Durashock molded EVA foam

Easy grip zipper pulls

Heavy duty handle