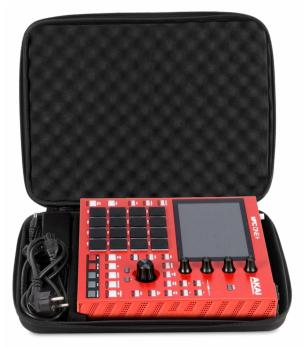

## **AKAI MPC ONE+** HARDCASE

## U8485BL

A Digital DJ/Producer looking for a professional, durable case solution for your Akai MPC One+? Then look no further, UDG developed a super light EVA Hardcase designed for life on the road. Constructed from durable lightweight compression moulded EVA material with a laminated nylon exterior this case provides protection against drops, scratches & liquids. Skilfully designed & moulded to fit the Akai MPC One+, this case is perfect for the travelling DJ/Producer that needs to protect their equipment.

## **FEATURES**

- Durashock molded EVA foam
- Fits: Akai MPC One or MPC One+, power adapter & extra cables
- Black soft fleece interior
- Protective egg-crate foam prevent damage from vibrations & shocks
- Removable divider for extra cables or power adapter
- · Heavy duty handle
- Easy grip zipper pulls