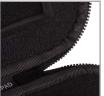

## **FEATURES**

- Durashock molded EVA foam
- Fits: Akai MPC One or MPC One+, power adapter & extra cables
- Black soft fleece interior
- Protective egg-crate foam prevent damage from vibrations & shocks
- Removable divider for extra cables or power adapter
- · Heavy duty handle
- Easy grip zipper pulls

BLACK U8485BL

Skilfully moulded to fit

Protective egg-crate foam

Extra space for power adapter & extra cables

Durashock molded EVA

Easy grip zipper pulls

Heavy duty handle