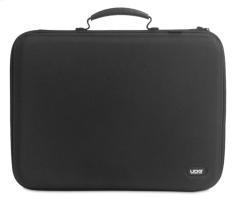

## **AKAI MPC ONE+** HARDCASE

## U8485BL

A Digital DJ/Producer looking for a professional, durable case solution for your Akai MPC One+? Then look no further, UDG developed a super light EVA Hardcase designed for life on the road. Constructed from durable lightweight compression moulded EVA material with a laminated nylon exterior this case provides protection against drops, scratches & liquids. Skilfully designed & moulded to fit the Akai MPC One+, this case is perfect for the travelling DJ/Producer that needs to protect their equipment.

## **FEATURES**

- Durashock molded EVA foam
- Fits: Akai MPC One or MPC One+, power adapter & extra cables
- Black soft fleece interior
- Protective egg-crate foam prevent damage from vibrations & shocks
- Removable divider for extra cables or power adapter
- · Heavy duty handle
- Easy grip zipper pulls