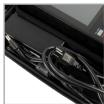

## **FEATURES**

- Durashock molded EVA foam
- Fits: Akai MPC One or MPC One+, power adapter & extra cables
- Black soft fleece interior
- Protective egg-crate foam prevent damage from vibrations & shocks
- Removable divider for extra cables or power adapter
- · Heavy duty handle
- Easy grip zipper pulls

BLACK U8485BL

Skilfully moulded to fit

Protective egg-crate foam

Extra space for power adapter & extra cables

Durashock molded EVA

Easy grip zipper pulls

Heavy duty handle