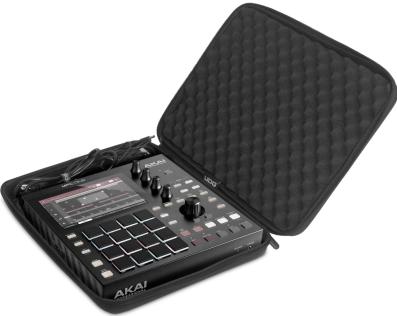

## **AKAI MPC ONE+** HARDCASE

## U8485BL

A Digital DJ/Producer looking for a professional, durable case solution for your Akai MPC One+? Then look no further, UDG developed a super light EVA Hardcase designed for life on the road. Constructed from durable lightweight compression moulded EVA material with a laminated nylon exterior this case provides protection against drops, scratches & liquids. Skilfully designed & moulded to fit the Akai MPC One+, this case is perfect for the travelling DJ/Producer that needs to protect their equipment.

## **FEATURES**

- Durashock molded EVA foam
- Fits: Akai MPC One or MPC One+, power adapter & extra cables
- Black soft fleece interior
- Protective egg-crate foam prevent damage from vibrations & shocks
- Removable divider for extra cables or power adapter
- · Heavy duty handle
- Easy grip zipper pulls