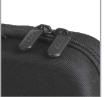

## **FEATURES**

- Durashock molded EVA foam
- Fits: Akai MPC One or MPC One+, power adapter & extra cables
- Black soft fleece interior
- Protective egg-crate foam prevent damage from vibrations & shocks
- Removable divider for extra cables or power adapter
- · Heavy duty handle
- Easy grip zipper pulls

BLACK U8485BL

Skilfully moulded to fit

Protective egg-crate foam

Extra space for power adapter & extra cables

Durashock molded EVA

Easy grip zipper pulls

Heavy duty handle