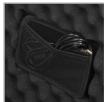

## U8466BL

A Digital Producer looking for a professional, durable case solution for your Pioneer DJ DDJ-XP1/ XP2/ Reloop Buddy/ Ready? Then look no further, UDG developed a super light EVA Hardcase designed for life on the road. Constructed from durable, lightweight compression moulded EVA material with a laminated durable fabric exterior, this case provides protection against drops, scratches & liquids. Skilfully designed & moulded to fit the Pioneer DJ DDJ-XP1/ XP2/ Reloop Buddy/ Ready, this case is perfect for the travelling Producer that needs to protect their equipment.

BLACK U8466BL

Fits Pioneer DDJ-XP1/ XP2/ Reloop Buddy/ Ready

Protective egg-crate foam

Mesh compartment for power adapter, extra cables

Durashock molded EVA

Easy grip zipper pulls

Heavy duty handle

PRS8466BLXX100250505