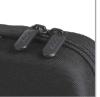

## **FEATURES**

- Fits Pioneer DJ DDJ-XP1/ XP2/ Reloop Buddy/ Ready, power adapter, extra cables
- Cover main material 600D polyester with 5 mm EVA durashock molded body
- Water repellent durable fabric exterior
- Black soft fleece interior
- Protective egg-crate foam prevent damage from vibrations & shocks
- Mesh compartment for power adapter, extra cables
- Heavy duty handle
- Easy grip zipper pulls

BLACK U8466BL

Fits Pioneer DDJ-XP1/ XP2/ Reloop Buddy/ Ready

Protective egg-crate foam

Mesh compartment for power adapter, extra cables

Durashock molded EVA

Easy grip zipper pulls

Heavy duty handle

PRS8466BLXX100250505