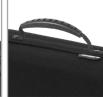

## **FEATURES**

- Fits Pioneer DJ DDJ-XP1/ XP2/ Reloop Buddy/ Ready, power adapter, extra cables
- Cover main material 600D polyester with 5 mm EVA durashock molded body
- Water repellent durable fabric exterior
- Black soft fleece interior
- Protective egg-crate foam prevent damage from vibrations & shocks
- Mesh compartment for power adapter, extra cables
- Heavy duty handle
- Easy grip zipper pulls

BLACK U8466BL

Fits Pioneer DDJ-XP1/ XP2/ Reloop Buddy/ Ready

Protective egg-crate foam

Mesh compartment for power adapter, extra cables

Durashock molded EVA

Easy grip zipper pulls

Heavy duty handle

PRS8466BLXX100250505