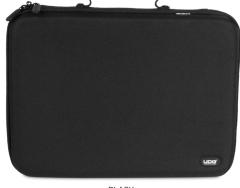

BLACK U8466BL

Fits Pioneer DDJ-XP1/ XP2/ Reloop Buddy/ Ready

Protective egg-crate foam

Mesh compartment for power adapter, extra cables

Durashock molded EVA

Easy grip zipper pulls

Heavy duty handle

PRS8466BLXX100250505