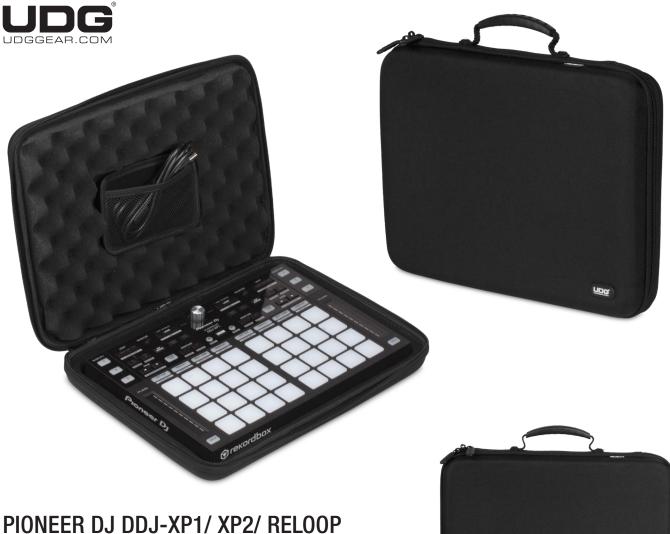

## U8466BL

A Digital Producer looking for a professional, durable case solution for your Pioneer DJ DDJ-XP1/ XP2/ Reloop Buddy/ Ready? Then look no further, UDG developed a super light EVA Hardcase designed for life on the road. Constructed from durable, lightweight compression moulded EVA material with a laminated durable fabric exterior, this case provides protection against drops, scratches & liquids. Skilfully designed & moulded to fit the Pioneer DJ DDJ-XP1/ XP2/ Reloop Buddy/ Ready, this case is perfect for the travelling Producer that needs to protect their equipment.

## **FEATURES**

- Fits Pioneer DJ DDJ-XP1/ XP2/ Reloop Buddy/ Ready, power adapter, extra cables
- Cover main material 600D polyester with 5 mm EVA durashock molded body
- Water repellent durable fabric exterior
- Black soft fleece interior
- Protective egg-crate foam prevent damage from vibrations & shocks
- Mesh compartment for power adapter, extra cables
- Heavy duty handle
- Easy grip zipper pulls

BLACK U8466BL

Fits Pioneer DDJ-XP1/ XP2/ Reloop Buddy/ Ready

Protective egg-crate foam

Mesh compartment for power adapter, extra cables

Durashock molded EVA

Easy grip zipper pulls

Heavy duty handle

PRS8466BLXX100250505