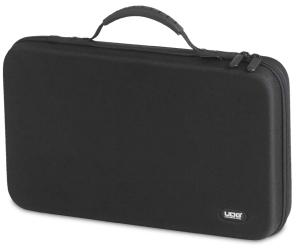

## U8434BL

A Digital DJ looking for a professional, durable case solution for your Korg Electribe/ Electribe Sampler? Then look no further, UDG developed a super light EVA Hardcase designed for life on the road. Constructed from durable lightweight compression moulded EVA material with a laminated nylon exterior this case provides protection against drops, scratches & liquids. Skilfully designed & moulded to fit the Korg Electribe/ Electribe Sampler, this case is perfect for the travelling DJ that needs to protect their equipment.

## FEATURES

- Fit to Korg Electribe/ Electribe Sampler
- Durashock molded EVA foam
- Black soft fleece interior
- Convenient carry handles
- Easy grip zipper pulls

| DIMENSION |      | WIDTH | HEIGHT | DEPTH | WEIGHT   |
|-----------|------|-------|--------|-------|----------|
| OUTER     | CM   | 39.3  | 24.3   | 6.0   | 0.80 kg  |
|           | INCH | 15.5  | 9.6    | 2.4   |          |
| INNER     | CM   | 34.0  | 19.0   | 4.5   | 1.76 lbs |
|           | INCH | 13.4  | 7.5    | 1.8   |          |