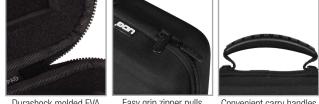

## FEATURES

- Fit to Korg Electribe/ Electribe Sampler
- Durashock molded EVA foam
- Black soft fleece interior
- Convenient carry handles
- Easy grip zipper pulls

| DIMENSION |      | WIDTH | HEIGHT | DEPTH | WEIGHT   |
|-----------|------|-------|--------|-------|----------|
| OUTER     | CM   | 39.3  | 24.3   | 6.0   | 0.80 kg  |
|           | INCH | 15.5  | 9.6    | 2.4   |          |
| INNER     | CM   | 34.0  | 19.0   | 4.5   | 1.76 lbs |
|           | INCH | 13.4  | 7.5    | 1.8   |          |

BLACK U8434BL

Durashock molded EVA foam

Easy grip zipper pulls

Convenient carry handles

udggear.com 0 udggear

PRS8434BLXX101250430 dggear