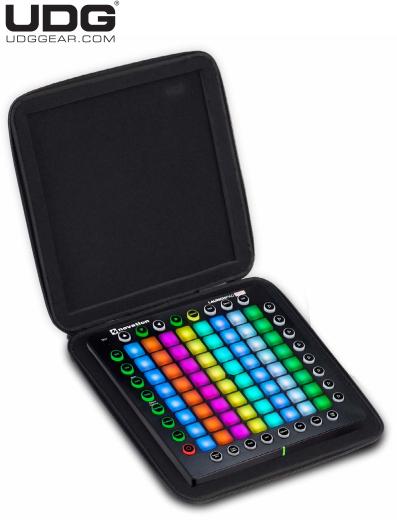

## U8430BL

A Digital DJ/Producer looking for a professional, durable case solution for your Novation Launchpad Pro? Then look no further, UDG developed a super light EVA Hardcase designed for life on the road. Constructed from durable lightweight compression moulded EVA material with a laminated nylon exterior this case provides protection against drops, scratches & liquids. Skilfully designed & moulded to fit the Novation Launchpad Pro, this case is perfect for the travelling DJ/Producer that needs to protect their equipment.

## **FEATURES**

- Durashock molded EVA foam
- Fits: Novation Launchpad Pro
- Black soft fleece interior
- Protective egg-crate foam prevent damage from vibrations & shocks
- Convenient carry handles
- Easy grip zipper pulls