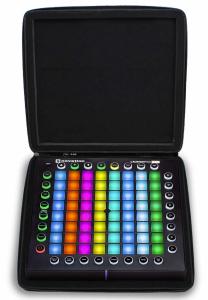

## U8430BL

A Digital DJ/Producer looking for a professional, durable case solution for your Novation Launchpad Pro? Then look no further, UDG developed a super light EVA Hardcase designed for life on the road. Constructed from durable lightweight compression moulded EVA material with a laminated nylon exterior this case provides protection against drops, scratches & liquids. Skilfully designed & moulded to fit the Novation Launchpad Pro, this case is perfect for the travelling DJ/Producer that needs to protect their equipment.

## **FEATURES**

- Durashock molded EVA foam
- Fits: Novation Launchpad Pro
- Black soft fleece interior
- Protective egg-crate foam prevent damage from vibrations & shocks
- Convenient carry handles
- Easy grip zipper pulls