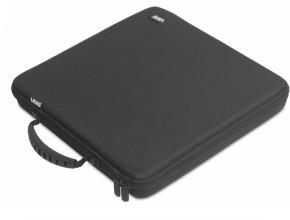

## **FEATURES**

- Durashock molded EVA foam
- Fits: Novation Launchpad Pro
- Black soft fleece interior
- Protective egg-crate foam prevent damage from vibrations & shocks
- Convenient carry handles
- Easy grip zipper pulls

Durashock molded EVA foam

Easy grip zipper pulls

Convenient carry handles