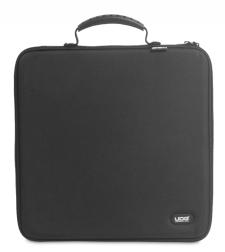

## **FEATURES**

- Durashock molded EVA foam
- Fits: Novation Launchpad Pro
- Black soft fleece interior
- Protective egg-crate foam prevent damage from vibrations & shocks
- Convenient carry handles
- Easy grip zipper pulls

Durashock molded EVA foam

Easy grip zipper pulls

Convenient carry handles