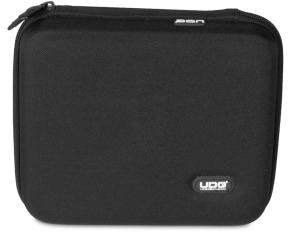

## U8416BL2

A Digital DJ/ Producer looking for a professional, durable case solution for your NI Komplete Audio 6/ 1/ 2/ Focusrite Scarlett Solo? Then look no further, UDG developed a super light EVA Hardcase designed for life on the road. Constructed from durable, lightweight compression moulded EVA material with a laminated durable fabric exterior, this case provides protection against dropzs, scratches & liquids. Skilfully designed & moulded to fit the NI Komplete Audio 6/ 1/ 2/ Focusrite Scarlett Solo, this case is perfect for the travelling DJ/ Producer that needs to protect their equipment.

## **FEATURES**

- Fits NI Komplete Audio 6/ 1/ 2/ Focusrite Scarlett Solo
- Cover main material 600D polyester with 5 mm EVA durashock molded body
- Water repellent durable fabric exterior
- Black soft fleece interior
- · Easy grip zipper pulls