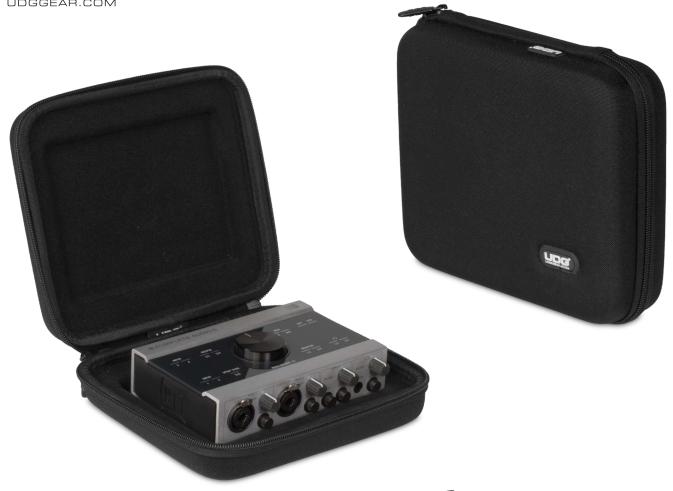

## U8416BL2

A Digital DJ/ Producer looking for a professional, durable case solution for your NI Komplete Audio 6/ 1/ 2/ Focusrite Scarlett Solo? Then look no further, UDG developed a super light EVA Hardcase designed for life on the road. Constructed from durable, lightweight compression moulded EVA material with a laminated durable fabric exterior, this case provides protection against dropzs, scratches & liquids. Skilfully designed & moulded to fit the NI Komplete Audio 6/ 1/ 2/ Focusrite Scarlett Solo, this case is perfect for the travelling DJ/ Producer that needs to protect their equipment.

## **FEATURES**

- Fits NI Komplete Audio 6/ 1/ 2/ Focusrite Scarlett Solo
- Cover main material 600D polyester with 5 mm EVA durashock molded body
- Water repellent durable fabric exterior
- Black soft fleece interior
- · Easy grip zipper pulls

BLACK U8416BL2

Perfect fit EVA durashock molded body

Easy grip zipper pulls

Fits NI Komplete Audio 6