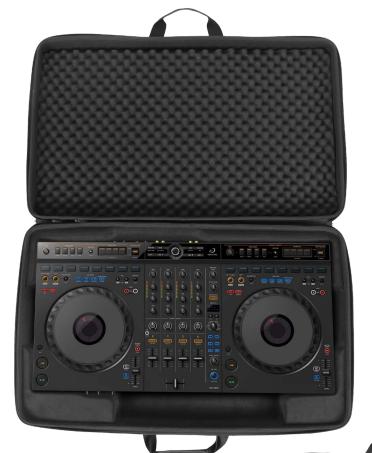

## U8329BL

A Digital DJ looking for a professional, durable case solution for your AlphaTheta DDJ-GRV6 controller? Then look no further, UDG developed a super light EVA Hardcase designed for life on the road. Constructed from durable, lightweight compression moulded EVA material with a laminated durable fabric exterior, this case provides protection against drops, scratches & liquids. Skillfully designed & molded to fit the AlphaTheta DDJ-GRV6 controller, this case is perfect for the travelling DJ that needs to protect their equipment.

## FEATURES

- Durashock molded EVA foam
- Fits: AlphaTheta DDJ-GRV6, power adapter, extra cables
- Black soft fleece interior
- Protective egg-crate foam prevent damage from vibrations & shocks
- Heavy duty handle
- Convenient shoulder strap
- Easy grip zipper pulls

NEW PRODUCT

BLACK U8329BL

Fits: AlphaTheta DDJ-GRV6 + extra cables

Protective egg-crate foam

Durashock molded EVA Easy-grip zipper pulls foam

UDG

Convenient shoulder strap