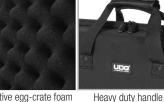

## FEATURES

- Durashock molded EVA foam
- Fits: AlphaTheta DDJ-GRV6, power adapter, extra cables
- Black soft fleece interior
- Protective egg-crate foam prevent damage from vibrations & shocks
- Heavy duty handle
- Convenient shoulder strap
- Easy grip zipper pulls

NEW PRODUCT

BLACK U8329BL

Fits: AlphaTheta DDJ-GRV6 + extra cables

Protective egg-crate foam

Durashock molded EVA Easy-grip zipper pulls foam

UDG

Convenient shoulder strap