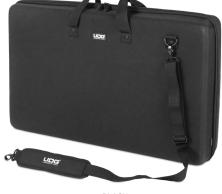

## FEATURES

- Durashock molded EVA foam
- Fits: AlphaTheta DDJ-GRV6, power adapter, extra cables
- Black soft fleece interior
- Protective egg-crate foam prevent damage from vibrations & shocks
- Heavy duty handle
- Convenient shoulder strap
- Easy grip zipper pulls

NEW PRODUCT

BLACK U8329BL

Fits: AlphaTheta DDJ-GRV6 + extra cables

Protective egg-crate foam

Durashock molded EVA Easy-grip zipper pulls foam

UDG

Convenient shoulder strap