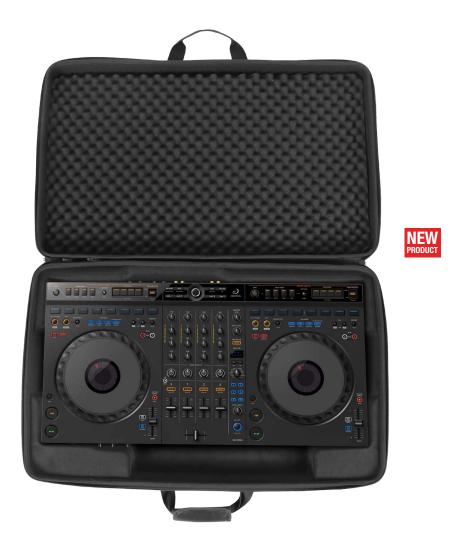

## U8329BL

A Digital DJ looking for a professional, durable case solution for your AlphaTheta DDJ-GRV6 controller? Then look no further, UDG developed a super light EVA Hardcase designed for life on the road. Constructed from durable, lightweight compression moulded EVA material with a laminated durable fabric exterior, this case provides protection against drops, scratches & liquids. Skillfully designed & molded to fit the AlphaTheta DDJ-GRV6 controller, this case is perfect for the travelling DJ that needs to protect their equipment.

## **FEATURES**

- Durashock molded EVA foam
- Fits: AlphaTheta DDJ-GRV6
- Black soft fleece interior
- Protective egg-crate foam prevent damage from vibrations & shocks
- Heavy duty handle
- Convenient shoulder strap
- Easy grip zipper pulls