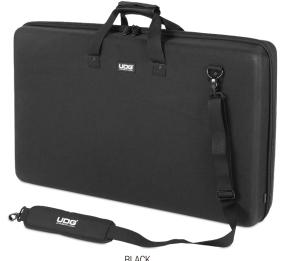

## **FEATURES**

- Durashock molded EVA foam
- Fits: AlphaTheta DDJ-GRV6
- Black soft fleece interior
- Protective egg-crate foam prevent damage from vibrations & shocks
- Heavy duty handle
- Convenient shoulder strap
- Easy grip zipper pulls

BLACK U8329BL

Durashock molded EVA

Protective egg-crate foam

Heavy duty handle