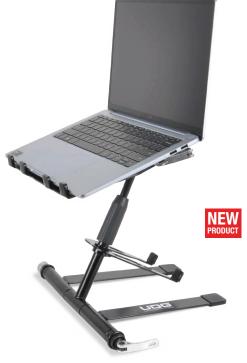

## **DIGI** LAPTOP STAND

## U96113BL, U96113RD

Experience ultimate flexibility with the UDG DIGI Laptop Stand, designed for mobile DJs and music producers. Its fully adjustable height, angle, and 360-degree swivel tray accommodate laptops, tablets, or small controllers up to 18 inches. Featuring an anti-slip mat and rubberized edges, it ensures your gear stays secure and scratch-free. The tray's design promotes optimal airflow to prevent overheating, while the removable sub-tray offers additional space for essential accessories like USB hubs, external hard drives, or sound cards. Portable and easy to set up in either the C or Z configuration, it folds flat for effortless transport and comes with a protective cover making it the perfect companion for your gigs.

## **FEATURES**

- Solid and easy to assemble, the perfect laptop stand for DJs/producers
- Constructed of sturdy powder-coated steel
- Adjustable height and tilt
- Rotating tray
- Removable sub-tray
- Fits 13" 18" laptops, tablets or small controllers
- Airflow designed tray prevents overheating of equipment
- Tray features non-slip mat and rubberized edges to prevent equipment from sliding out and scratching
- Well-designed knobs, locking clips and adjustment sleeve to improve grip comfort
- Protective sleeve included
- Maximum load: 12 kg / 26.46 lbs

Fits 13" - 18" laptops, tablets or small controllers

Rotating tray with removable sub-tray

Protective sleeve included

PRS96113XXX100250221