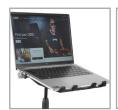

## U96113BL, U96113RD

Experience ultimate flexibility with the UDG DIGI Laptop Stand, designed for mobile DJs and music producers. Its fully adjustable height, angle, and 360-degree swivel tray accommodate laptops, tablets, or small controllers up to 18 inches. Featuring an anti-slip mat and rubberized edges, it ensures your gear stays secure and scratch-free. The tray's design promotes optimal airflow to prevent overheating, while the removable sub-tray offers additional space for essential accessories like USB hubs, external hard drives, or sound cards. Portable and easy to set up in either the C or Z configuration, it folds flat for effortless transport and comes with a protective cover making it the perfect companion for your gigs.

## **FEATURES**

- Solid and easy to assemble, the perfect laptop stand for DJs/producers
- Constructed of sturdy powder-coated steel
- Adjustable height and tilt
- Rotating tray
- Removable sub-tray
- Fits 13" 18" laptops, tablets or small controllers
- Airflow designed tray prevents overheating of equipment
- Tray features non-slip mat and rubberized edges to prevent equipment from sliding out and scratching
- Well-designed knobs, locking clips and adjustment sleeve to improve grip comfort
- Protective sleeve included
- Maximum load: 12 kg / 26.46 lbs

Fits 13" - 18" laptops, tablets or small controllers

Rotating tray with removable sub-tray

Protective sleeve included

PRS96113XXX100250221