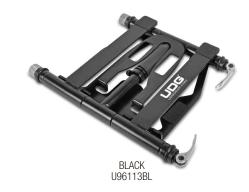

## U96113BL, U96113RD

Experience ultimate flexibility with the UDG DIGI Laptop Stand, designed for mobile DJs and music producers. Its fully adjustable height, angle, and 360-degree swivel tray accommodate laptops, tablets, or small controllers up to 18 inches. Featuring an anti-slip mat and rubberized edges, it ensures your gear stays secure and scratch-free. The tray's design promotes optimal airflow to prevent overheating, while the removable sub-tray offers additional space for essential accessories like USB hubs, external hard drives, or sound cards. Portable and easy to set up in either the C or Z configuration, it folds flat for effortless transport and comes with a protective cover making it the perfect companion for your gigs.

## **FEATURES**

- Solid and easy to assemble, the perfect laptop stand for DJs/producers
- Constructed of sturdy powder-coated steel
- Adjustable height and tilt
- Rotating tray
- Removable sub-tray
- Fits 13" 18" laptops, tablets or small controllers
- Airflow designed tray prevents overheating of equipment
- Tray features non-slip mat and rubberized edges to prevent equipment from sliding out and scratching
- Well-designed knobs, locking clips and adjustment sleeve to improve grip comfort
- Protective sleeve included
- Maximum load: 12 kg / 26.46 lbs