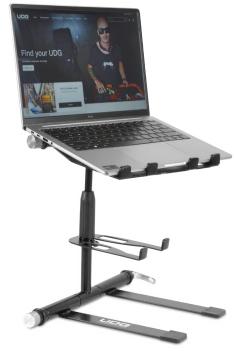

## **DIGI** LAPTOP STAND

## U96113BL, U96113RD

Experience ultimate flexibility with the UDG DIGI Laptop Stand, designed for mobile DJs and music producers. Its fully adjustable height, angle, and 360-degree swivel tray accommodate laptops, tablets, or small controllers up to 18 inches. Featuring an anti-slip mat and rubberized edges, it ensures your gear stays secure and scratch-free. The tray's design promotes optimal airflow to prevent overheating, while the removable sub-tray offers additional space for essential accessories like USB hubs, external hard drives, or sound cards. Portable and easy to set up in either the C or Z configuration, it folds flat for effortless transport and comes with a protective cover making it the perfect companion for your gigs.

## **FEATURES**

- Solid and easy to assemble, the perfect laptop stand for DJs/producers
- Constructed of sturdy powder-coated steel
- Adjustable height and tilt
- Rotating tray
- Removable sub-tray
- Fits 13" 18" laptops, tablets or small controllers
- Airflow designed tray prevents overheating of equipment
- Tray features non-slip mat and rubberized edges to prevent equipment from sliding out and scratching
- Well-designed knobs, locking clips and adjustment sleeve to improve grip comfort
- Protective sleeve included
- Maximum load: 12 kg / 26.46 lbs

Fits 13" - 18" laptops, tablets or small controllers

Rotating tray with removable sub-tray

Protective sleeve included

PRS96113XXX100250221