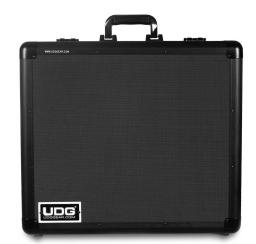

## FEATURES

- Fits: AlphaTheta OMNIS-DUO
- Lighter weight than traditional flight cases
- Black Diamond finishing surface
- Corrosion resistant aluminium profiles with strong rounded corners
- · Fully-lined with high density foam protective padding
- Ergonomic & sturdy carry handle
  Removable front access panel
- Fully lined interior egg-crate foam on lid
- Pick & pluck foam
- Two side strong butterfly lock and solid metal hinges
- Rubber feet at the bottom for support in standing position
- Several additional rivets for improved solidity

BLACK U93026BL

High grade aluminium UDG logo plate

WWW.UDGGFAR COM

egg-crate foam on lid

handle

Two side strong butterfly lock

Ergonomic & sturdy carry Rubber feet at the bottom for support in standing position