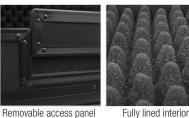

## FEATURES

- Fits: AlphaTheta OMNIS-DUO
- Lighter weight than traditional flight cases
- Black Diamond finishing surface
- Corrosion resistant aluminium profiles with strong rounded corners
- · Fully-lined with high density foam protective padding
- Ergonomic & sturdy carry handle
  Removable front access panel
- Fully lined interior egg-crate foam on lid
- Pick & pluck foam
- Two side strong butterfly lock and solid metal hinges
- Rubber feet at the bottom for support in standing position
- Several additional rivets for improved solidity