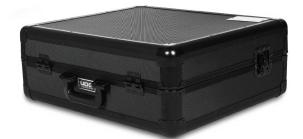

## FEATURES

- Fits: AlphaTheta OMNIS-DUO
- Lighter weight than traditional flight cases
- Black Diamond finishing surface
- Corrosion resistant aluminium profiles with strong rounded corners
- · Fully-lined with high density foam protective padding
- Ergonomic & sturdy carry handle
  Removable front access panel
- Fully lined interior egg-crate foam on lid
- Pick & pluck foam
- Two side strong butterfly lock and solid metal hinges
- Rubber feet at the bottom for support in standing position
- Several additional rivets for improved solidity

BLACK U93026BL

High grade aluminium UDG logo plate

WWW.UDGGFAR COM

egg-crate foam on lid

handle

Two side strong butterfly lock

Ergonomic & sturdy carry Rubber feet at the bottom for support in standing position