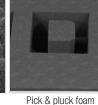

## U93026BL

We, at UDG have further fined-tuned already a great design concept of our flight case into one specially for the most discerning creative performers. Constructed from aluminum thus providing an extremely stable structure with lighter weight compared to traditional flight cases. The inner sides are protected with pick & pluck foam, which allowing user to create individualized adapted compartments. The pick & pluck foam allow you to pluck out any desired shape you require for AlphaTheta OMNIS-DUO and creating another slot beside for cable storage. This pick & pluck foam creating an easy, do-it-yourself customized system of case interiors.

## FEATURES

- Fits: AlphaTheta OMNIS-DUO
- Lighter weight than traditional flight cases
- Black Diamond finishing surface
- Corrosion resistant aluminium profiles with strong rounded corners
- · Fully-lined with high density foam protective padding
- Ergonomic & sturdy carry handle
  Removable front access panel
- Fully lined interior egg-crate foam on lid
- Pick & pluck foam
- Two side strong butterfly lock and solid metal hinges
- Rubber feet at the bottom for support in standing position
- Several additional rivets for improved solidity