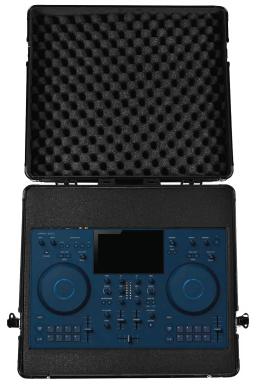

## PICK FOAM FLIGHT CASE ALPHATHETA **OMNIS-DUO**

## U93026BL

We, at UDG have further fined-tuned already a great design concept of our flight case into one specially for the most discerning creative performers. Constructed from aluminum thus providing an extremely stable structure with lighter weight compared to traditional flight cases. The inner sides are protected with pick & pluck foam, which allowing user to create individualized adapted compartments. The pick & pluck foam allow you to pluck out any desired shape you require for AlphaTheta OMNIS-DUO and creating another slot beside for cable storage. This pick & pluck foam creating an easy, do-it-yourself customized system of case interiors.

The UDG Ultimate Pick Foam Flight Case AlphaTheta OMNIS-DUO is designed to keep your AlphaTheta OMNIS-DUO protected from accidental damage when you transport it to and from gigs. They're compact and lightweight yet tough enough to keep your gear safe.

## FEATURES

- Fits: AlphaTheta OMNIS-DUO
- Lighter weight than traditional flight cases
- Black Diamond finishing surface
- Corrosion resistant aluminium profiles with strong rounded corners
- · Fully-lined with high density foam protective padding
- Ergonomic & sturdy carry handle
  Removable front access panel
- Fully lined interior egg-crate foam on lid
- Pick & pluck foam
- Two side strong butterfly lock and solid metal hinges
- Rubber feet at the bottom for support in standing position
- Several additional rivets for improved solidity