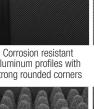

## FEATURES

- Fits: AlphaTheta OMNIS-DUO
- Lighter weight than traditional flight cases
- Black Diamond finishing surface
- Corrosion resistant aluminium profiles with strong rounded corners
- · Fully-lined with high density foam protective padding
- Ergonomic & sturdy carry handle
  Removable front access panel
- Fully lined interior egg-crate foam on lid
- Pick & pluck foam
- Two side strong butterfly lock and solid metal hinges
- Rubber feet at the bottom for support in standing position
- Several additional rivets for improved solidity