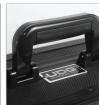

## FEATURES

- Fits: AlphaTheta OMNIS-DUO
- Lighter weight than traditional flight cases
- Black Diamond finishing surface
- Corrosion resistant aluminium profiles with strong rounded corners
- · Fully-lined with high density foam protective padding
- Ergonomic & sturdy carry handle
  Removable front access panel
- Fully lined interior egg-crate foam on lid
- Pick & pluck foam
- Two side strong butterfly lock and solid metal hinges
- Rubber feet at the bottom for support in standing position
- Several additional rivets for improved solidity

BLACK U93026BL

High grade aluminium UDG logo plate

WWW.UDGGFAR COM

egg-crate foam on lid

handle

Two side strong butterfly lock

Ergonomic & sturdy carry Rubber feet at the bottom for support in standing position