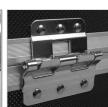

## FEATURES

- Fits: Technics SL-1200MK7, SL-1200GR, Denon VL12 Prime, Reloop RP-8000 MK2, Pioneer PLX-1000/ 500
- Lighter weight than traditional flight cases
- Black Diamond finishing surface
- · Corrosion resistant aluminum profiles with trong rounded corners
- · Fully-lined with high density foam protective padding
- Ergonomic & sturdy carry handle
  Pick & pluck foam with two separate layers
- Replacement pick & pluck foam is available to purchase
- Rear cable access hole with cover
- · Protective foam on lid
- Two side strong butterfly lock and solid metal hinges
- Rubber feet at the bottom for support in standing position
- · Several additional rivets for improved solidity

Two side strong butterfly

lock

Two solid metal hinges

Ergonomic & sturdy carry handle

PRS93016SLX100250221

0 udggear

udggear.com