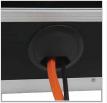

## FEATURES

- Fits: Technics SL-1200MK7, SL-1200GR, Denon VL12 Prime, Reloop RP-8000 MK2, Pioneer PLX-1000/ 500
- Lighter weight than traditional flight cases
- Black Diamond finishing surface
- · Corrosion resistant aluminum profiles with trong rounded corners
- · Fully-lined with high density foam protective padding
- Ergonomic & sturdy carry handle
  Pick & pluck foam with two separate layers
- Replacement pick & pluck foam is available to purchase
- Rear cable access hole with cover
- · Protective foam on lid
- Two side strong butterfly lock and solid metal hinges
- Rubber feet at the bottom for support in standing position
- · Several additional rivets for improved solidity

BLACK U93016BL

SILVER U93016SL

aluminum profiles with

strong rounded corners

Pick & pluck foam with two separate layers

Rear access cable hole with cover

for support in standing position

Protective foam on lid