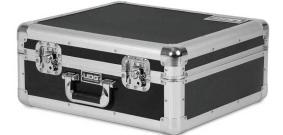

## FEATURES

- Fits: Technics SL-1200MK7, SL-1200GR, Denon VL12 Prime, Reloop RP-8000 MK2, Pioneer PLX-1000/ 500
- Lighter weight than traditional flight cases
- Black Diamond finishing surface
- · Corrosion resistant aluminum profiles with trong rounded corners
- · Fully-lined with high density foam protective padding
- Ergonomic & sturdy carry handle
  Pick & pluck foam with two separate layers
- Replacement pick & pluck foam is available to purchase
- Rear cable access hole with cover
- · Protective foam on lid
- Two side strong butterfly lock and solid metal hinges
- Rubber feet at the bottom for support in standing position
- · Several additional rivets for improved solidity

BLACK U93016BL

SILVER U93016SL

aluminum profiles with

strong rounded corners

Pick & pluck foam with two separate layers

Rear access cable hole with cover

for support in standing position

Protective foam on lid

Two side strong butterfly

lock

Two solid metal hinges

Ergonomic & sturdy carry handle

PRS93016SLX100250221

0 udggear

udggear.com