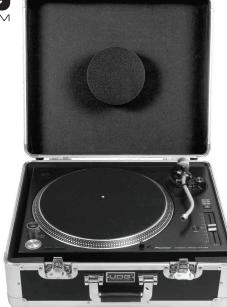

## PICK FOAM FLIGHT CASE MULTI FORMAT TURNTABLE

## U93016BL, U93016SL

We, at UDG have further fined-tuned already a great design concept of our flight case into one specially for the most discerning DJ/producer. Constructed from aluminum thus providing an extremely stable structure with lighter weight compared to traditional flight cases. The inner sides are protected with pick & pluck foam that consists of two separate layers, each allowing user to create individualized adapted compartments. The pick & pluck foam allow you to pluck out any desired shape you require for various-sized DJ-controllers and providing the additional option of creating another slot underneath the controller for laptop or cable storage. This pick & pluck foam creating an easy, do-it-yourself customized system of case interiors.

The UDG Ultimate Pick Foam Flight Cases are designed to keep your gear protected from accidental damage when you transport it to and from gigs. They're compact and lightweight vet tough enough to keep your gear safe.

## FEATURES

- Fits: Technics SL-1200MK7, SL-1200GR, Denon VL12 Prime, Reloop RP-8000 MK2, Pioneer PLX-1000/ 500
- Lighter weight than traditional flight cases
- Black Diamond finishing surface
- · Corrosion resistant aluminum profiles with trong rounded corners
- · Fully-lined with high density foam protective padding
- Ergonomic & sturdy carry handle
  Pick & pluck foam with two separate layers
- Replacement pick & pluck foam is available to purchase
- Rear cable access hole with cover
- · Protective foam on lid
- Two side strong butterfly lock and solid metal hinges
- Rubber feet at the bottom for support in standing position
- · Several additional rivets for improved solidity