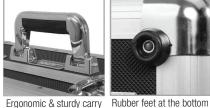

## FEATURES

- Fits: Technics SL-1200MK7, SL-1200GR, Denon VL12 Prime, Reloop RP-8000 MK2, Pioneer PLX-1000/ 500
- Lighter weight than traditional flight cases
- Black Diamond finishing surface
- · Corrosion resistant aluminum profiles with trong rounded corners
- · Fully-lined with high density foam protective padding
- Ergonomic & sturdy carry handle
  Pick & pluck foam with two separate layers
- Replacement pick & pluck foam is available to purchase
- Rear cable access hole with cover
- · Protective foam on lid
- Two side strong butterfly lock and solid metal hinges
- Rubber feet at the bottom for support in standing position
- · Several additional rivets for improved solidity

BLACK U93016BL

SILVER U93016SL

aluminum profiles with

strong rounded corners

Pick & pluck foam with two separate layers

Rear access cable hole with cover

for support in standing position

Protective foam on lid

Two side strong butterfly

lock

Two solid metal hinges

Ergonomic & sturdy carry handle

PRS93016SLX100250221

0 udggear

udggear.com