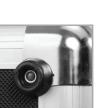

## FEATURES

- Fits: Technics SL-1200MK7, SL-1200GR, Denon VL12 Prime, Reloop RP-8000 MK2, Pioneer PLX-1000/ 500
- Lighter weight than traditional flight cases
- Black Diamond finishing surface
- · Corrosion resistant aluminum profiles with trong rounded corners
- · Fully-lined with high density foam protective padding
- Ergonomic & sturdy carry handle
  Pick & pluck foam with two separate layers
- Replacement pick & pluck foam is available to purchase
- Rear cable access hole with cover
- · Protective foam on lid
- Two side strong butterfly lock and solid metal hinges
- Rubber feet at the bottom for support in standing position
- · Several additional rivets for improved solidity

BLACK U93016BL

SILVER U93016SL

aluminum profiles with

strong rounded corners

Pick & pluck foam with two separate layers

Rear access cable hole with cover

for support in standing position

Protective foam on lid