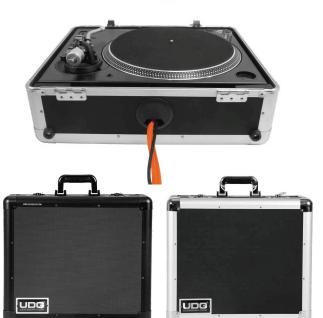

## FEATURES

- Fits: Technics SL-1200MK7, SL-1200GR, Denon VL12 Prime, Reloop RP-8000 MK2, Pioneer PLX-1000/ 500
- Lighter weight than traditional flight cases
- Black Diamond finishing surface
- · Corrosion resistant aluminum profiles with trong rounded corners
- · Fully-lined with high density foam protective padding
- Ergonomic & sturdy carry handle
  Pick & pluck foam with two separate layers
- Replacement pick & pluck foam is available to purchase
- Rear cable access hole with cover
- · Protective foam on lid
- Two side strong butterfly lock and solid metal hinges
- Rubber feet at the bottom for support in standing position
- · Several additional rivets for improved solidity

BLACK U93016BL

SILVER U93016SL

aluminum profiles with

strong rounded corners

Pick & pluck foam with two separate layers

Rear access cable hole with cover

for support in standing position

Protective foam on lid

Two side strong butterfly

lock

Two solid metal hinges

Ergonomic & sturdy carry handle

PRS93016SLX100250221

0 udggear

udggear.com