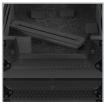

## **FEATURES**

- Fits: 1 x AlphaTheta XDJ-AZ
- Improved powder coated and anodized hardware
- High density diamond embossed EVA foam & carpeted protective padding
- Dual anchor rivets with included washer
- Convenient 80 mm space at rear for connections & PSU storage
- Removable front access panel
- Roller wheels with high quality in-line skate bearings for convenient transport
- Heavy duty construction of 9 mm thick plywood
- Laminated in a black finish with a honeycomb/hexagonal "Stage Grip" pattern
- Extra-wide solid aluminum profiles
- High grade aluminium UDG logo plate
- UDG heavy-duty spring-loaded handles
- Secure stacking due to stackable ball corners
- Sturdy construction
- · Recessed butterfly twist latch lock

High grade aluminium UDG logo plate

Improved powder coated and anodized hardware

Laminated in a black finish with a honeycomb/hexagonal "Stage Grip" pattern

Removable front access panel

UDG heavy-duty spring-loaded handles