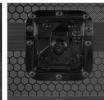

## **FEATURES**

- Fits: 1 x AlphaTheta XDJ-AZ
- Improved powder coated and anodized hardware
- High density diamond embossed EVA foam & carpeted protective padding
- Dual anchor rivets with included washer
- Convenient 80 mm space at rear for connections & PSU storage
- Removable front access panel
- Roller wheels with high quality in-line skate bearings for convenient transport
- Heavy duty construction of 9 mm thick plywood
- Laminated in a black finish with a honeycomb/hexagonal "Stage Grip" pattern
- Extra-wide solid aluminum profiles
- High grade aluminium UDG logo plate
- UDG heavy-duty spring-loaded handles
- Secure stacking due to stackable ball corners
- Sturdy construction
- · Recessed butterfly twist latch lock

High grade aluminium UDG logo plate

Improved powder coated and anodized hardware

Laminated in a black finish with a honeycomb/hexagonal "Stage Grip" pattern

Removable front access panel

UDG heavy-duty spring-loaded handles

Roller wheels with high quality in-line skate bearings

Secure stacking due to stackable ball corners

High density diamond embossed EVA foam & carpeted protective padding

Recessed butterfly twist latch lock