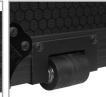

## **FEATURES**

- Fits: 1 x AlphaTheta XDJ-AZ
- Improved powder coated and anodized hardware
- High density diamond embossed EVA foam & carpeted protective padding
- Dual anchor rivets with included washer
- Convenient 80 mm space at rear for connections & PSU storage
- Removable front access panel
- Roller wheels with high quality in-line skate bearings for convenient transport
- Heavy duty construction of 9 mm thick plywood
- Laminated in a black finish with a honeycomb/hexagonal "Stage Grip" pattern
- Extra-wide solid aluminum profiles
- High grade aluminium UDG logo plate
- UDG heavy-duty spring-loaded handles
- Secure stacking due to stackable ball corners
- Sturdy construction
- · Recessed butterfly twist latch lock

Roller wheels with high quality in-line skate bearings

Secure stacking due to stackable ball corners

High density diamond embossed EVA foam & carpeted protective padding

Recessed butterfly twist latch lock