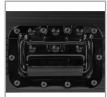

## **FEATURES**

- Fits: 1 x AlphaTheta XDJ-AZ
- Improved powder coated and anodized hardware
- High density diamond embossed EVA foam & carpeted protective padding
- Dual anchor rivets with included washer
- Convenient 80 mm space at rear for connections & PSU storage
- Removable front access panel
- Roller wheels with high quality in-line skate bearings for convenient transport
- Heavy duty construction of 9 mm thick plywood
- Laminated in a black finish with a honeycomb/hexagonal "Stage Grip" pattern
- Extra-wide solid aluminum profiles
- High grade aluminium UDG logo plate
- UDG heavy-duty spring-loaded handles
- Secure stacking due to stackable ball corners
- Sturdy construction
- · Recessed butterfly twist latch lock

High grade aluminium UDG logo plate

Improved powder coated and anodized hardware

Laminated in a black finish with a honeycomb/hexagonal "Stage Grip" pattern

Removable front access panel

UDG heavy-duty spring-loaded handles