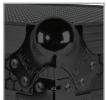

## **FEATURES**

- Fits: 1 x AlphaTheta XDJ-AZ
- Improved powder coated and anodized hardware
- High density diamond embossed EVA foam & carpeted protective padding
- Dual anchor rivets with included washer
- Convenient 80 mm space at rear for connections & PSU storage
- Removable front access panel
- Roller wheels with high quality in-line skate bearings for convenient transport
- Heavy duty construction of 9 mm thick plywood
- Laminated in a black finish with a honeycomb/hexagonal "Stage Grip" pattern
- Extra-wide solid aluminum profiles
- High grade aluminium UDG logo plate
- UDG heavy-duty spring-loaded handles
- Secure stacking due to stackable ball corners
- Sturdy construction
- · Recessed butterfly twist latch lock

High grade aluminium UDG logo plate

Improved powder coated and anodized hardware

Laminated in a black finish with a honeycomb/hexagonal "Stage Grip" pattern

Removable front access panel

UDG heavy-duty spring-loaded handles

Roller wheels with high quality in-line skate bearings

Secure stacking due to stackable ball corners

High density diamond embossed EVA foam & carpeted protective padding

Recessed butterfly twist latch lock