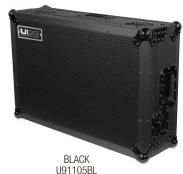

## FLIGHT CASE ALPHATHETA XDJ-AZ BLACK PLUS (WHEELS)

## U91105BL

UDG Ultimate Flightcases not only transport your complete set up easily & securely, but also facilitates devices to be setup within minutes. With these premium features incoporated, the UDG Ultimate Flightcases provides premium professional quality in a very stylish modern black colored combination.