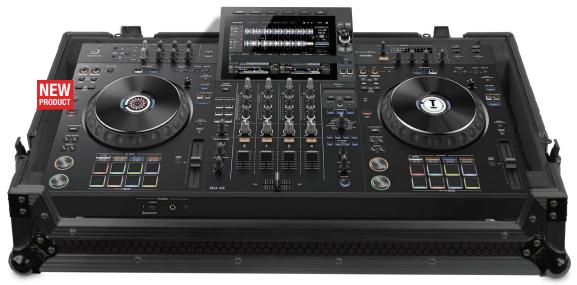

## FLIGHT CASE ALPHATHETA XDJ-AZ BLACK PLUS (WHEELS)

## **FEATURES**

- Fits: 1 x AlphaTheta XDJ-AZ
- Improved powder coated and anodized hardware
- High density diamond embossed EVA foam & carpeted protective padding
- Dual anchor rivets with included washer
- Convenient 80 mm space at rear for connections & PSU storage
- Removable front access panel
- Roller wheels with high quality in-line skate bearings for convenient transport
- Heavy duty construction of 9 mm thick plywood
- Laminated in a black finish with a honeycomb/hexagonal "Stage Grip" pattern
- Extra-wide solid aluminum profiles
- High grade aluminium UDG logo plate
- UDG heavy-duty spring-loaded handles
- Secure stacking due to stackable ball corners
- Sturdy construction
- · Recessed butterfly twist latch lock