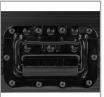

## **FEATURES**

- Fits: AlphaTheta DDJ-GRV6
- Improved powder coated and anodized hardware
- High density diamond embossed EVA foam & carpeted protective padding
- Dual anchor rivets with included washer
- Convenient 80 mm space at rear for connections & PSU storage
- Cable access hole with removable UDG emblem cover
- Removable front access panel
- Heavy duty construction of 9 mm thick plywood
- Laminated in a black finish with a honeycomb/hexagonal "Stage Grip" pattern
- Extra-wide solid aluminum profiles
- High grade aluminium UDG logo plate
- UDG heavy-duty spring-loaded handles
- Secure stacking due to stackable ball corners
- Sturdy construction
- · Recessed butterfly twist latch lock
- Adjustable laptop shelf

Removable front access

Secure stacking due to stackable ball corners

High density diamond embossed EVA foam & carpeted protective padding

Cable access hole with removable UDG emblem cover

PRS91104BLX100250221