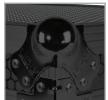

## **FEATURES**

- Fits: AlphaTheta DDJ-GRV6
- Improved powder coated and anodized hardware
- High density diamond embossed EVA foam & carpeted protective padding
- Dual anchor rivets with included washer
- Convenient 80 mm space at rear for connections & PSU storage
- Cable access hole with removable UDG emblem cover
- Removable front access panel
- Heavy duty construction of 9 mm thick plywood
- Laminated in a black finish with a honeycomb/hexagonal "Stage Grip" pattern
- Extra-wide solid aluminum profiles
- High grade aluminium UDG logo plate
- UDG heavy-duty spring-loaded handles
- Secure stacking due to stackable ball corners
- Sturdy construction
- · Recessed butterfly twist latch lock
- Adjustable laptop shelf

Removable front access

Secure stacking due to stackable ball corners

High density diamond embossed EVA foam & carpeted protective padding

Cable access hole with removable UDG emblem cover

PRS91104BLX100250221