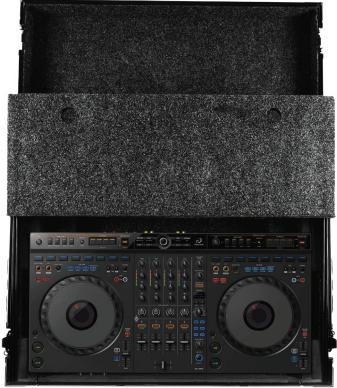

## FLIGHT CASE ALPHATHETA DDJ-GRV6 PLUS (LAPTOP SHELF)

## **FEATURES**

- Fits: AlphaTheta DDJ-GRV6
- Improved powder coated and anodized hardware
- High density diamond embossed EVA foam & carpeted protective padding
- Dual anchor rivets with included washer
- Convenient 80 mm space at rear for connections & PSU storage
- Cable access hole with removable UDG emblem cover
- Removable front access panel
- Heavy duty construction of 9 mm thick plywood
- Laminated in a black finish with a honeycomb/hexagonal "Stage Grip" pattern
- Extra-wide solid aluminum profiles
- High grade aluminium UDG logo plate
- UDG heavy-duty spring-loaded handles
- Secure stacking due to stackable ball corners
- Sturdy construction
- · Recessed butterfly twist latch lock
- Adjustable laptop shelf

Removable front access

Secure stacking due to stackable ball corners

High density diamond embossed EVA foam & carpeted protective padding

Cable access hole with removable UDG emblem cover

PRS91104BLX100250221