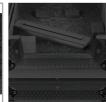

## **FEATURES**

- Fits: AlphaTheta DDJ-GRV6
- Improved powder coated and anodized hardware
- High density diamond embossed EVA foam & carpeted protective padding
- Dual anchor rivets with included washer
- Convenient 80 mm space at rear for connections & PSU storage
- Cable access hole with removable UDG emblem cover
- Removable front access panel
- Heavy duty construction of 9 mm thick plywood
- Laminated in a black finish with a honeycomb/hexagonal "Stage Grip" pattern
- Extra-wide solid aluminum profiles
- High grade aluminium UDG logo plate
- UDG heavy-duty spring-loaded handles
- Secure stacking due to stackable ball corners
- Sturdy construction
- · Recessed butterfly twist latch lock
- Adjustable laptop shelf

Removable front access

Secure stacking due to stackable ball corners

High density diamond embossed EVA foam & carpeted protective padding

Cable access hole with removable UDG emblem cover

PRS91104BLX100250221