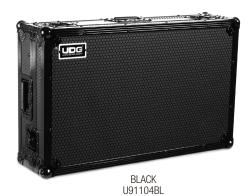

## FLIGHT CASE ALPHATHETA DDJ-GRV6 PLUS (LAPTOP SHELF)

## U91104BL

UDG Ultimate Flightcases not only transport your complete set up easily & securely, but also facilitates devices to be setup within minutes. With these premium features incoporated, the UDG Ultimate Flightcases provides premium professional quality in a very stylish modern black colored combination.

## **FEATURES**

- Fits: AlphaTheta DDJ-GRV6
- Improved powder coated and anodized hardware
- High density diamond embossed EVA foam & carpeted protective padding
- Dual anchor rivets with included washer
- Convenient 80 mm space at rear for connections & PSU storage
- Cable access hole with removable UDG emblem cover
- Removable front access panel
- Heavy duty construction of 9 mm thick plywood
- Laminated in a black finish with a honeycomb/hexagonal "Stage Grip" pattern
- Extra-wide solid aluminum profiles
- High grade aluminium UDG logo plate
- UDG heavy-duty spring-loaded handles
- Secure stacking due to stackable ball corners
- Sturdy construction
- · Recessed butterfly twist latch lock
- Adjustable laptop shelf