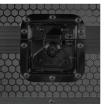

## **FEATURES**

- Fits: AlphaTheta DDJ-GRV6
- Improved powder coated and anodized hardware
- High density diamond embossed EVA foam & carpeted protective padding
- Dual anchor rivets with included washer
- Convenient 80 mm space at rear for connections & PSU storage
- Cable access hole with removable UDG emblem cover
- Removable front access panel
- Heavy duty construction of 9 mm thick plywood
- Laminated in a black finish with a honeycomb/hexagonal "Stage Grip" pattern
- Extra-wide solid aluminum profiles
- High grade aluminium UDG logo plate
- UDG heavy-duty spring-loaded handles
- Secure stacking due to stackable ball corners
- Sturdy construction
- · Recessed butterfly twist latch lock
- Adjustable laptop shelf

Removable front access

Secure stacking due to stackable ball corners

High density diamond embossed EVA foam & carpeted protective padding

Cable access hole with removable UDG emblem cover

PRS91104BLX100250221