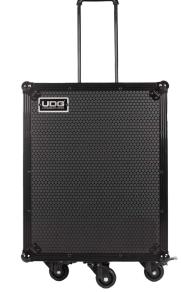

## **FEATURES**

- Fits: 1 x Pioneer DJM-A9 and 3 x CDJ-3000 and CDJ/DJM models or any popular 12"-mixer/ CD-player models from Allen & Heath, Denon, Rane, Reloop etc.
- Exchangable compartment
- Trunk type for 12" unit
- Improved powder coated and anodized hardware
- High density diamond embossed EVA foam & carpeted protective padding
- Dual anchor rivets with included washer
- Built-in spinner wheels 3" with brake for convenient transport
- High quality retractable trolley handle
- Heavy duty construction of 9 mm thick plywood
- Laminated in a black finish with a honeycomb/hexagonal "Stage Grip" pattern
- Extra-wide solid aluminum profiles
- High grade aluminium UDG logo plate
- UDG heavy-duty spring-loaded handles
- Secure stacking due to stackable ball corners
- Sturdy construction
- Recessed butterfly twist latch lock
- Includes adjustable foam pads to fit various CDJs / Mixers

BLACK U91101BL

High grade aluminium UDG logo plate

Extra-wide solid aluminium profiles

Laminated in a black finish with a honeycomb/hexagonal "Stage Grip" pattern

High quality retractable trolley handle

Secure stacking due to stackable ball corners