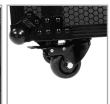

---------------|------|---------|-----------|-------|
| OUTER                      | CM   | 68.0    | 51.0      | 53.0  |
|                            | INCH | 26.7    | 20.1      | 20.8  |
| FIRST TOP<br>COMPARTMENT   | CM   | 47.0    | 11.0      | 40.5  |
|                            | INCH | 18.5    | 4.3       | 15.9  |
| OTHER THREE<br>COMPARTMENT | CM   | 47.0    | 13.0      | 40.5  |
|                            | INCH | 18.5    | 5.1       | 15.9  |
| WEIGHT                     |      | 28.3 kg | 62.39 lbs |       |





BLACK U91101BL



High grade aluminium UDG logo plate



Extra-wide solid aluminium profiles



Laminated in a black finish with a honeycomb/hexagonal "Stage Grip" pattern



High quality retractable trolley handle



Secure stacking due to stackable ball corners



Built-in spinner wheels 3" with high quality in-line skate bearings