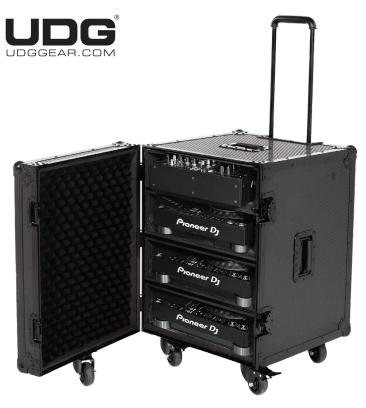

## U91101BL

UDG Ultimate Flightcases not only transport your complete set up easily & securely, but also facilitates devices to be setup within minutes. With these premium features incorporated, the UDG Ultimate Flightcases provides premium professional quality in a very stylish modern black colored combination.

## **FEATURES**

- Fits: 1 x Pioneer DJM-A9 and 3 x CDJ-3000 and CDJ/DJM models or any popular 12"-mixer/ CD-player models from Allen & Heath, Denon, Rane, Reloop etc.
- Exchangable compartment
- Trunk type for 12" unit
- Improved powder coated and anodized hardware
- High density diamond embossed EVA foam & carpeted protective padding
- Dual anchor rivets with included washer
- Built-in spinner wheels 3" with brake for convenient transport
- High quality retractable trolley handle
- Heavy duty construction of 9 mm thick plywood
- Laminated in a black finish with a honeycomb/hexagonal "Stage Grip" pattern
- Extra-wide solid aluminum profiles
- High grade aluminium UDG logo plate
- UDG heavy-duty spring-loaded handles
- Secure stacking due to stackable ball corners
- Sturdy construction
- Recessed butterfly twist latch lock
- Includes adjustable foam pads to fit various CDJs / Mixers

BLACK U91101BL

High grade aluminium UDG logo plate

Extra-wide solid aluminium profiles

Laminated in a black finish with a honeycomb/hexagonal "Stage Grip" pattern

High quality retractable trolley handle

Secure stacking due to stackable ball corners