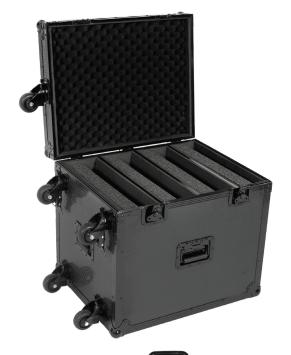

## **FEATURES**

- Fits: 1 x Pioneer DJM-A9 and 3 x CDJ-3000 and CDJ/DJM models or any popular 12"-mixer/ CD-player models from Allen & Heath, Denon, Rane, Reloop etc.
- Exchangable compartment
- Trunk type for 12" unit
- Improved powder coated and anodized hardware
- High density diamond embossed EVA foam & carpeted protective padding
- Dual anchor rivets with included washer
- Built-in spinner wheels 3" with brake for convenient transport
- High quality retractable trolley handle
- Heavy duty construction of 9 mm thick plywood
- Laminated in a black finish with a honeycomb/hexagonal "Stage Grip" pattern
- Extra-wide solid aluminum profiles
- High grade aluminium UDG logo plate
- UDG heavy-duty spring-loaded handles
- Secure stacking due to stackable ball corners
- Sturdy construction
- Recessed butterfly twist latch lock
- Includes adjustable foam pads to fit various CDJs / Mixers

| DIMENSION                  |      | WIDTH   | HEIGHT    | DEPTH |
|----------------------------|------|---------|-----------|-------|
| OUTER                      | CM   | 68.0    | 51.0      | 53.0  |
|                            | INCH | 26.7    | 20.1      | 20.8  |
| FIRST TOP<br>COMPARTMENT   | CM   | 47.0    | 11.0      | 40.5  |
|                            | INCH | 18.5    | 4.3       | 15.9  |
| OTHER THREE<br>COMPARTMENT | CM   | 47.0    | 13.0      | 40.5  |
|                            | INCH | 18.5    | 5.1       | 15.9  |
| WEIGHT                     |      | 28.3 kg | 62.39 lbs |       |