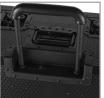

## **FEATURES**

- Fits: 1 x Pioneer DJM-A9 and 3 x CDJ-3000 and CDJ/DJM models or any popular 12"-mixer/ CD-player models from Allen & Heath, Denon, Rane, Reloop etc.
- Exchangable compartment
- Trunk type for 12" unit
- Improved powder coated and anodized hardware
- High density diamond embossed EVA foam & carpeted protective padding
- Dual anchor rivets with included washer
- Built-in spinner wheels 3" with brake for convenient transport
- High quality retractable trolley handle
- Heavy duty construction of 9 mm thick plywood
- Laminated in a black finish with a honeycomb/hexagonal "Stage Grip" pattern
- Extra-wide solid aluminum profiles
- High grade aluminium UDG logo plate
- UDG heavy-duty spring-loaded handles
- Secure stacking due to stackable ball corners
- Sturdy construction
- Recessed butterfly twist latch lock
- Includes adjustable foam pads to fit various CDJs / Mixers

BLACK U91101BL

High grade aluminium UDG logo plate

Extra-wide solid aluminium profiles

Laminated in a black finish with a honeycomb/hexagonal "Stage Grip" pattern

High quality retractable trolley handle

Secure stacking due to stackable ball corners