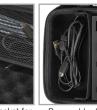

## U8511BL

Are you a digital DJ/producer looking for a professional, durable case solution for your Ableton Move? UDG has developed a super lightweight EVA hardcase designed for life on the road. Constructed from durable, lightweight compression-molded EVA material with a laminated durable fabric exterior, this case provides protection against drops, scratches & liquids. Skillfully designed & molded to fit the Ableton Move, this case is perfect for the traveling DJ/producer who needs to protect their equipment.

## FEATURES

- Fits Ableton Move and extra cables
- Main cover material 600D polyester with 5mm EVA durashock molded body
- Water-repellent durable fabric exterior
- Removable protective egg-crate foam
- Spacious mesh pocket for cables
- Soft black fleece interior
- Removable divider for extra cables or power adapter
- Heavy duty handle
- Easy-grip zipper pulls