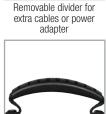

## FEATURES

- Fits Ableton Move and extra cables
- Main cover material 600D polyester with 5mm EVA durashock molded body
- Water-repellent durable fabric exterior
- Removable protective egg-crate foam
- Spacious mesh pocket for cables
- Soft black fleece interior
- Removable divider for extra cables or power adapter
- Heavy duty handle
- Easy-grip zipper pulls