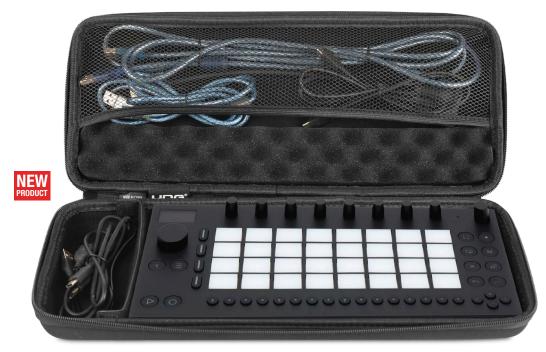

## U8511BL

Are you a digital DJ/producer looking for a professional, durable case solution for your Ableton Move? UDG has developed a super lightweight EVA hardcase designed for life on the road. Constructed from durable, lightweight compression-molded EVA material with a laminated durable fabric exterior, this case provides protection against drops, scratches & liquids. Skillfully designed & molded to fit the Ableton Move, this case is perfect for the traveling DJ/producer who needs to protect their equipment.

## FEATURES

- Fits Ableton Move and extra cables
- Main cover material 600D polyester with 5mm EVA durashock molded body
- Water-repellent durable fabric exterior
- Removable protective egg-crate foam
- Spacious mesh pocket for cables
- Soft black fleece interior
- Removable divider for extra cables or power adapter
- Heavy duty handle
- Easy-grip zipper pulls

BLACK U8511BL

extra cables

Durashock molded EVA foam

Heavy duty handle