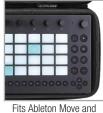

## FEATURES

- Fits Ableton Move and extra cables
- Main cover material 600D polyester with 5mm EVA durashock molded body
- Water-repellent durable fabric exterior
- Removable protective egg-crate foam
- Spacious mesh pocket for cables
- Soft black fleece interior
- Removable divider for extra cables or power adapter
- Heavy duty handle
- Easy-grip zipper pulls