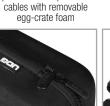

## FEATURES

- Fits Ableton Move and extra cables
- Main cover material 600D polyester with 5mm EVA durashock molded body
- Water-repellent durable fabric exterior
- Removable protective egg-crate foam
- Spacious mesh pocket for cables
- Soft black fleece interior
- Removable divider for extra cables or power adapter
- Heavy duty handle
- Easy-grip zipper pulls