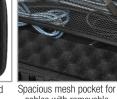

## FEATURES

- Fits Ableton Move and extra cables
- Main cover material 600D polyester with 5mm EVA durashock molded body
- Water-repellent durable fabric exterior
- Removable protective egg-crate foam
- Spacious mesh pocket for cables
- Soft black fleece interior
- Removable divider for extra cables or power adapter
- Heavy duty handle
- Easy-grip zipper pulls