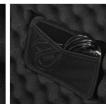

## **FFATURES**

- Fits: AlphaTheta DDJ-FLX2, power adapter, extra cables
- Main cover material 600D polyester with 5mm EVA durashock molded body
- Water-repellent durable fabric exterior
- Protective egg-crate foam prevents damage from vibration & shock
- Soft black fleece interior
- Mesh pocket for power adapter, extra cables
- Heavy duty handle
- Easy-grip zipper pulls

BLACK U8331BL

Fits: AlphaTheta DDJ-FLX2

Protective egg-crate foam prevents damage from vibration & shock

Mesh pocket for power adapter, extra cables

Durashock molded EVA foam

Easy-grip zipper pulls

Heavy duty handle