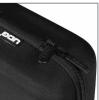

## U8331BL

Are you a digital DJ/producer looking for a professional, durable case solution for your AlphaTheta DDJ-FLX2? Then look no further, UDG has developed a super lightweight EVA hard case designed for life on the road. Constructed from durable, lightweight compression-molded EVA material with a laminated durable fabric exterior, this case provides protection against drops, scratches & liquids. Skillfully designed & molded to fit the AlphaTheta DDJ-FLX2, this case is perfect for the traveling DJ/producer who needs to protect their equipment.

## **FFATURES**

- Fits: AlphaTheta DDJ-FLX2, power adapter, extra cables
- Main cover material 600D polyester with 5mm EVA durashock molded body
- Water-repellent durable fabric exterior
- Protective egg-crate foam prevents damage from vibration & shock
- Soft black fleece interior
- Mesh pocket for power adapter, extra cables
- Heavy duty handle
- Easy-grip zipper pulls