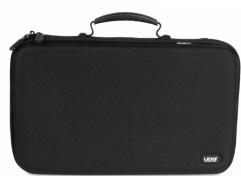

## U8331BL

Are you a digital DJ/producer looking for a professional, durable case solution for your AlphaTheta DDJ-FLX2? Then look no further, UDG has developed a super lightweight EVA hard case designed for life on the road. Constructed from durable, lightweight compression-molded EVA material with a laminated durable fabric exterior, this case provides protection against drops, scratches & liquids. Skillfully designed & molded to fit the AlphaTheta DDJ-FLX2, this case is perfect for the traveling DJ/producer who needs to protect their equipment.

## **FFATURES**

- Fits: AlphaTheta DDJ-FLX2, power adapter, extra cables
- Main cover material 600D polyester with 5mm EVA durashock molded body
- Water-repellent durable fabric exterior
- Protective egg-crate foam prevents damage from vibration & shock
- Soft black fleece interior
- Mesh pocket for power adapter, extra cables
- Heavy duty handle
- Easy-grip zipper pulls