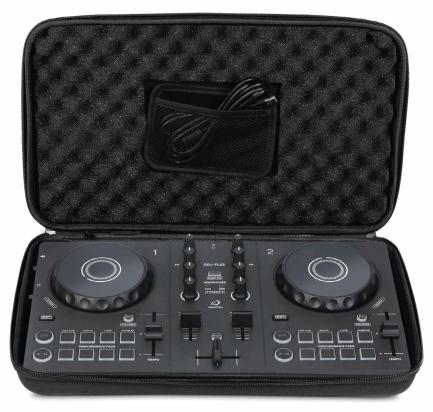

## U8331BL

Are you a digital DJ/producer looking for a professional, durable case solution for your AlphaTheta DDJ-FLX2? Then look no further, UDG has developed a super lightweight EVA hard case designed for life on the road. Constructed from durable, lightweight compression-molded EVA material with a laminated durable fabric exterior, this case provides protection against drops, scratches & liquids. Skillfully designed & molded to fit the AlphaTheta DDJ-FLX2, this case is perfect for the traveling DJ/producer who needs to protect their equipment.

## **FFATURES**

- Fits: AlphaTheta DDJ-FLX2, power adapter, extra cables
- Main cover material 600D polyester with 5mm EVA durashock molded body
- Water-repellent durable fabric exterior
- Protective egg-crate foam prevents damage from vibration & shock
- Soft black fleece interior
- Mesh pocket for power adapter, extra cables
- Heavy duty handle
- Easy-grip zipper pulls

BLACK U8331BL

Fits: AlphaTheta DDJ-FLX2

Protective egg-crate foam prevents damage from vibration & shock

Mesh pocket for power adapter, extra cables

Durashock molded EVA foam

Easy-grip zipper pulls

Heavy duty handle