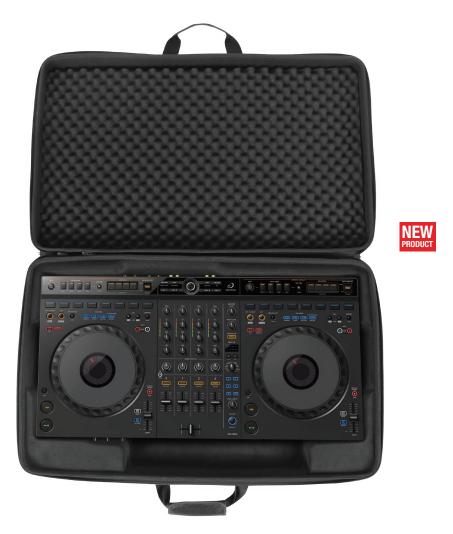

## U8329BL

A Digital DJ looking for a professional, durable case solution for your AlphaTheta DDJ-GRV6 controller? Then look no further, UDG developed a super light EVA Hardcase designed for life on the road. Constructed from durable, lightweight compression moulded EVA material with a laminated durable fabric exterior, this case provides protection against drops, scratches & liquids. Skillfully designed & molded to fit the AlphaTheta DDJ-GRV6 controller, this case is perfect for the travelling DJ that needs to protect their equipment.

## **FEATURES**

- Durashock molded EVA foam
- Fits: AlphaTheta DDJ-GRV6
- Black soft fleece interior
- Protective egg-crate foam prevent damage from vibrations & shocks
- Heavy duty handle
- Convenient shoulder strap
- Easy grip zipper pulls