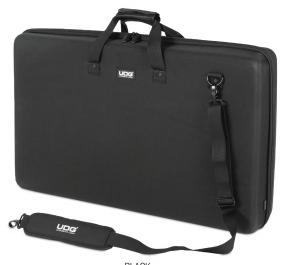

## **FEATURES**

- Durashock molded EVA foam
- Fits: AlphaTheta DDJ-GRV6
- Black soft fleece interior
- Protective egg-crate foam prevent damage from vibrations & shocks
- Heavy duty handle
- Convenient shoulder strap
- Easy grip zipper pulls

BLACK U8329BL

Durashock molded EVA Protective egg-crate foam

Heavy duty handle