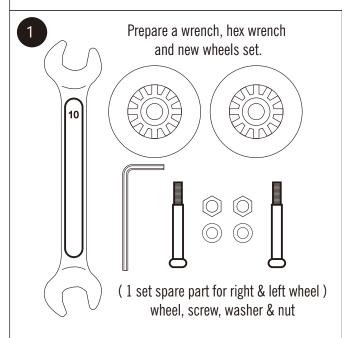

#### Wheels assembly instruction

UDG Ultimate Trolley To Go UDG Ultimate SlingBag Trolley Deluxe
UDG Ultimate DIGI Trolley To Go UDG Ultimate SlingBag Trolley Set Deluxe

We recommend that you have your trolley frame, wheels and/or casing replaced at a luggage repair facility

### **Tools required**

Pneumatic Rivet set with Bucking Bars

# **Tools** required