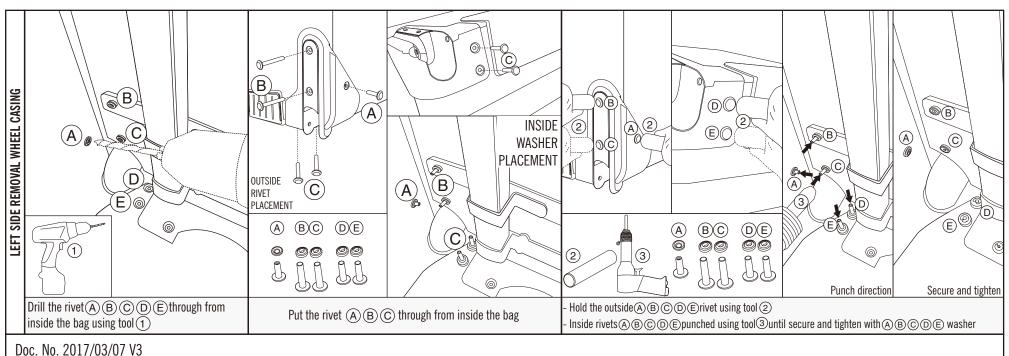

#### Casing assembly instruction

UDG Ultimate Trolley To Go

UDG Ultimate SlingBag Trolley Deluxe UDG Ultimate DIGI Trolley To Go UDG Ultimate SlingBag Trolley Set Deluxe

#### We recommend that you have your trolley frame, wheels and/or casing replaced at a luggage repair facility