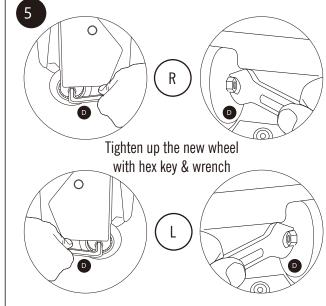

#### Wheels assembly instruction

UDG Ultimate Trolley To Go UDG Ultimate SlingBag Trolley Deluxe
UDG Ultimate DIGI Trolley To Go UDG Ultimate SlingBag Trolley Set Deluxe

We recommend that you have your trolley frame, wheels and/or casing replaced at a luggage repair facility

for loosen the screw

- A Put the wheel into the frame.
- B Install the screw into the hole between frame & bearings.
- Install the nut into the screw inside the bag.
- D Tighten up the new wheel with hex key & wrench.