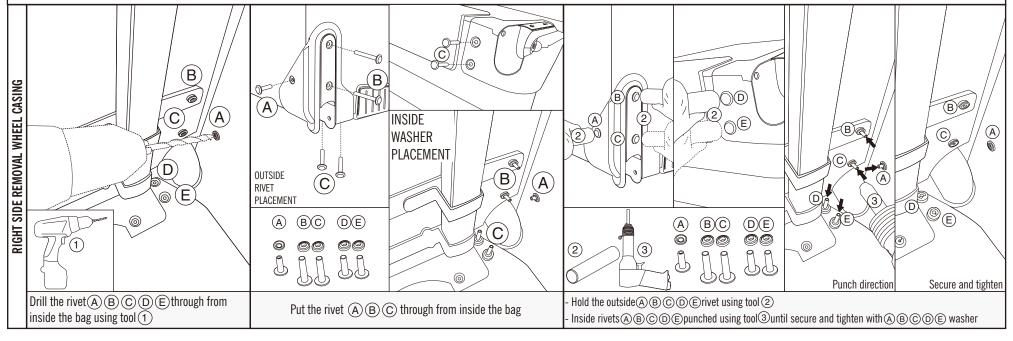

#### Casing assembly instruction

UDG Ultimate Trolley to go UDG Ultimate DIGI Trolley to go UDG Ultimate Slingbag Trolley Deluxe UDG Ultimate Slingbag Trolley set Deluxe We recommend that you have your trolley frame, wheels and/or casing replaced at a luggage repair facility