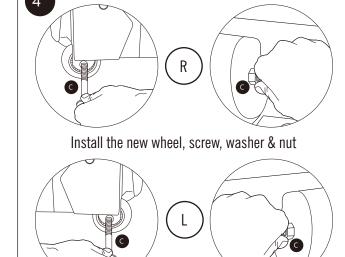

#### Wheels assembly instruction

UDG Ultimate Trolley To Go UDG Ultimate SlingBag Trolley Deluxe
UDG Ultimate DIGI Trolley To Go UDG Ultimate SlingBag Trolley Set Deluxe

We recommend that you have your trolley frame, wheels and/or casing replaced at a luggage repair facility

for loosen the screw

- A Put the wheel into the frame.
- B Install the screw into the hole between frame & bearings.
- Install the nut into the screw inside the bag.
- D Tighten up the new wheel with hex key & wrench.