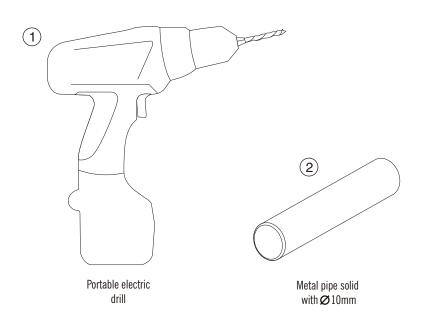

### **Tools required**

Pneumatic Rivet set with Bucking Bars

# **Tools** required