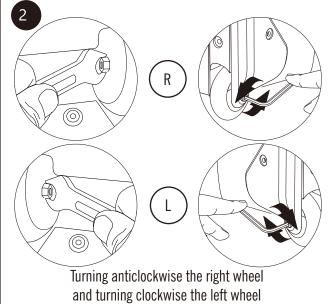

#### Wheels assembly instruction

UDG Ultimate Trolley To Go UDG Ultimate SlingBag Trolley Deluxe
UDG Ultimate DIGI Trolley To Go UDG Ultimate SlingBag Trolley Set Deluxe

We recommend that you have your trolley frame, wheels and/or casing replaced at a luggage repair facility

for loosen the screw

- A Put the wheel into the frame.
- B Install the screw into the hole between frame & bearings.
- Install the nut into the screw inside the bag.
- D Tighten up the new wheel with hex key & wrench.