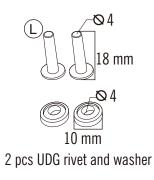

#### **Parts details**

1 set package spare part UDG Frame Trolley + 2 pcs rivet and washer