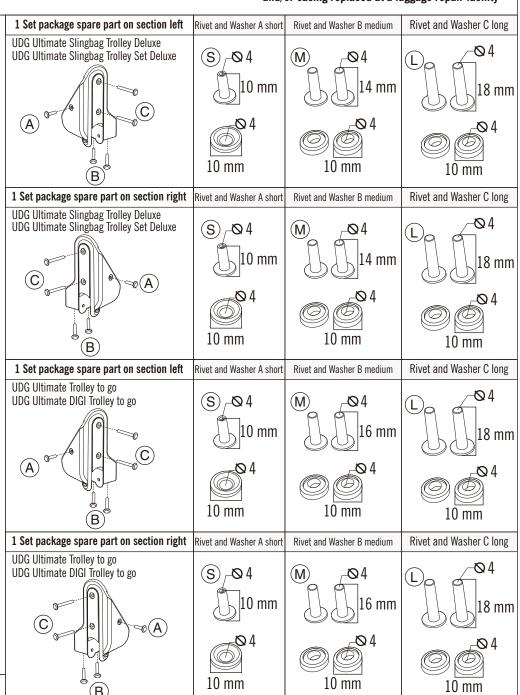

#### **Parts details**

1 set package spare part UDG Frame Trolley + 2 pcs rivet and washer