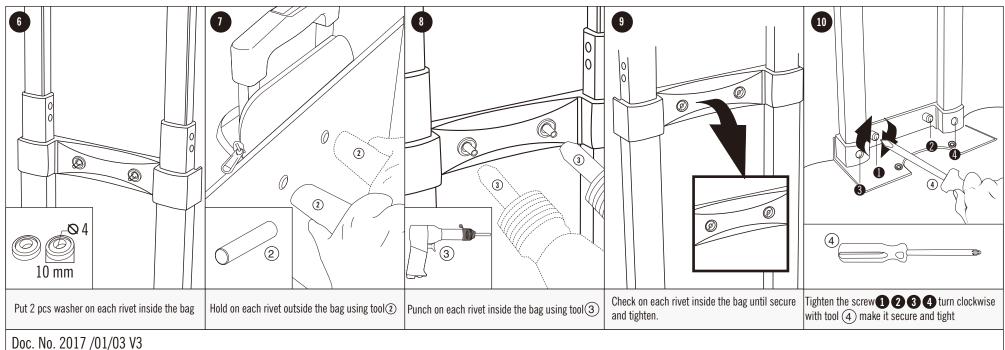

#### Frame assembly instruction

UDG Ultimate Trolley To Go UDG Ultimate SlingBag Trolley Deluxe
UDG Ultimate DIGI Trolley To Go UDG Ultimate SlingBag Trolley Set Deluxe

We recommend that you have your trolley frame, wheels and/or casing replaced at a luggage repair facility

## Frame assembly instruction

UDG Ultimate Trolley To Go
UDG Ultimate SlingBag Trolley Deluxe
UDG Ultimate DIGI Trolley To Go
UDG Ultimate SlingBag Trolley Set Deluxe

We recommend that you have your trolley frame, wheels and/or casing replaced at a luggage repair facility

#### **Parts details**

1 set package spare part UDG Frame Trolley + 2 pcs rivet and washer