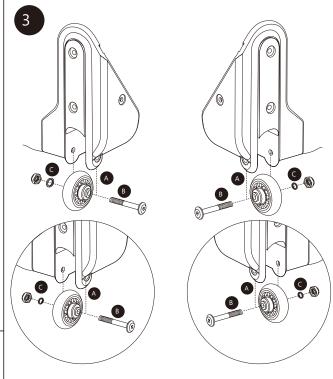

#### Wheels assembly instruction

UDG Ultimate Trolley To Go UDG Ultimate SlingBag Trolley Deluxe
UDG Ultimate DIGI Trolley To Go UDG Ultimate SlingBag Trolley Set Deluxe

We recommend that you have your trolley frame, wheels and/or casing replaced at a luggage repair facility

for loosen the screw

- A Put the wheel into the frame.
- B Install the screw into the hole between frame & bearings.
- Install the nut into the screw inside the bag.
- D Tighten up the new wheel with hex key & wrench.