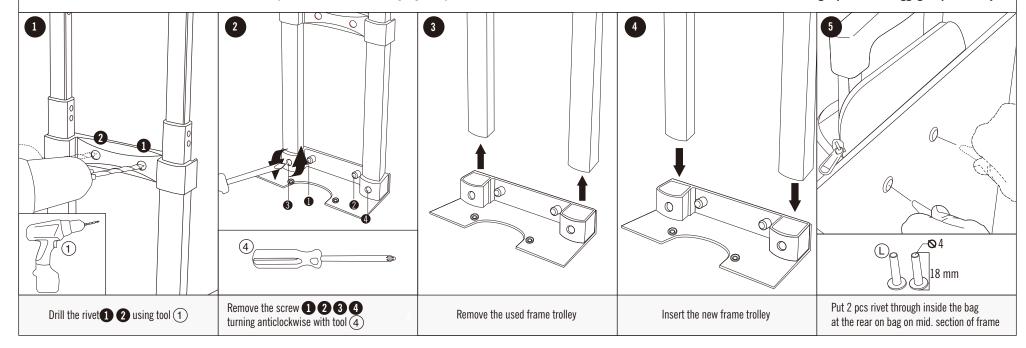

#### Frame assembly instruction

UDG Ultimate Trolley To Go UDG Ultimate SlingBag Trolley Deluxe
UDG Ultimate DIGI Trolley To Go UDG Ultimate SlingBag Trolley Set Deluxe

We recommend that you have your trolley frame, wheels and/or casing replaced at a luggage repair facility

## Frame assembly instruction

UDG Ultimate Trolley To Go
UDG Ultimate SlingBag Trolley Deluxe
UDG Ultimate DIGI Trolley To Go
UDG Ultimate SlingBag Trolley Set Deluxe

We recommend that you have your trolley frame, wheels and/or casing replaced at a luggage repair facility