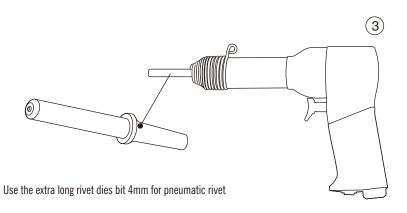

### **Tools required**

Pneumatic Rivet set with Bucking Bars

# **Tools** required