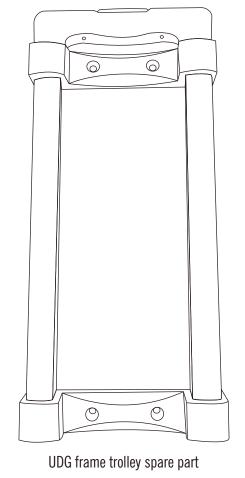

#### **Parts details**

1 set package spare part UDG Frame Trolley + 2 pcs rivet and washer