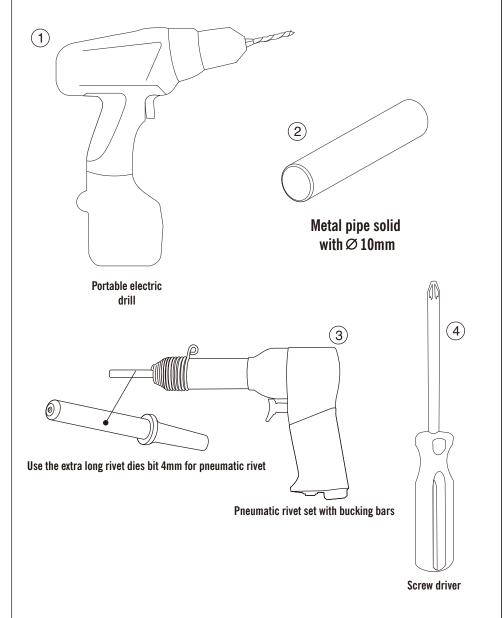

### **Tools required**

Pneumatic Rivet set with Bucking Bars

# **Tools** required