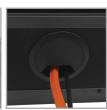

## **FEATURES**

- Fits: Pioneer PLX-CRSS12
- Lighter weight than traditional flight cases
- Black Diamond finishing surface
- Corrosion resistant aluminium profiles with strong rounded corners
- · Fully-lined with high density foam protective padding
- Ergonomic & sturdy carry handle
- Rear cable access hole with cover
- Right & left side removable access panel
- Pick & pluck foam
- Two side strong butterfly lock
- Rubber feet at the bottom for support in standing position
- Several additional rivets for improved solidity

Pick & pluck foam

Two side strong butterfly

Ergonomic & sturdy carry handle

Rear access cable hole with cover