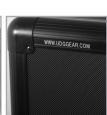

## U93025BL

We, at UDG have further fined-tuned already a great design concept of our flight case into one specially for the most discerning creative performers. Constructed from aluminum thus providing an extremely stable structure with lighter weight compared to traditional flight cases. The inner sides are protected with pick & pluck foam, which allowing user to create individualized adapted compartments. The pick & pluck foam allow you to pluck out any desired shape you require for Pioneer PLX-CRSS12 and creating another slot beside for cable storage. This pick & pluck foam creating an easy, do-it-yourself customized system of case interiors.

The UDG Ultimate Pick Foam Flight Case Pioneer PLX-CRSS12 is designed to keep your Pioneer PLX-CRSS12 protected from accidental damage when you transport it to and from gigs. They're compact and lightweight yet tough enough to keep your gear safe.

## **FEATURES**

- Fits: Pioneer PLX-CRSS12
- Lighter weight than traditional flight cases
- Black Diamond finishing surface
- Corrosion resistant aluminium profiles with strong rounded corners
- · Fully-lined with high density foam protective padding
- Ergonomic & sturdy carry handle
- Rear cable access hole with cover
- Right & left side removable access panel
- Pick & pluck foam
- Two side strong butterfly lock
- Rubber feet at the bottom for support in standing position
- Several additional rivets for improved solidity