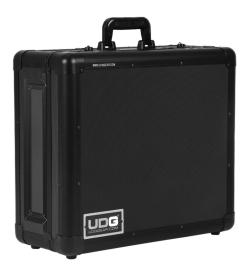

## **FEATURES**

- Fits: Pioneer PLX-CRSS12
- Lighter weight than traditional flight cases
- Black Diamond finishing surface
- Corrosion resistant aluminium profiles with strong rounded corners
- · Fully-lined with high density foam protective padding
- Ergonomic & sturdy carry handle
- Rear cable access hole with cover
- Right & left side removable access panel
- Pick & pluck foam
- Two side strong butterfly lock
- Rubber feet at the bottom for support in standing position
- Several additional rivets for improved solidity

**BLACK** U93025BL

High grade aluminium

Skillfully designed to fit the Pioneer PLX-CRSS12

Corrosion resistant aluminum profiles with strong rounded corners

Black Diamond finishing surface

Right & left side removable access panel