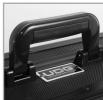

## **FEATURES**

- Fits: Pioneer PLX-CRSS12
- Lighter weight than traditional flight cases
- Black Diamond finishing surface
- Corrosion resistant aluminium profiles with strong rounded corners
- · Fully-lined with high density foam protective padding
- Ergonomic & sturdy carry handle
- Rear cable access hole with cover
- Right & left side removable access panel
- Pick & pluck foam
- Two side strong butterfly lock
- Rubber feet at the bottom for support in standing position
- Several additional rivets for improved solidity

Pick & pluck foam

Two side strong butterfly

Ergonomic & sturdy carry handle

Rear access cable hole with cover