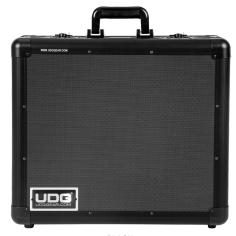

## **FEATURES**

- Fits: Pioneer PLX-CRSS12
- Lighter weight than traditional flight cases
- Black Diamond finishing surface
- Corrosion resistant aluminium profiles with strong rounded corners
- · Fully-lined with high density foam protective padding
- Ergonomic & sturdy carry handle
- Rear cable access hole with cover
- Right & left side removable access panel
- Pick & pluck foam
- Two side strong butterfly lock
- Rubber feet at the bottom for support in standing position
- Several additional rivets for improved solidity

**BLACK** U93025BL

High grade aluminium

Skillfully designed to fit the Pioneer PLX-CRSS12

Corrosion resistant aluminum profiles with strong rounded corners

Black Diamond finishing surface

Right & left side removable access panel