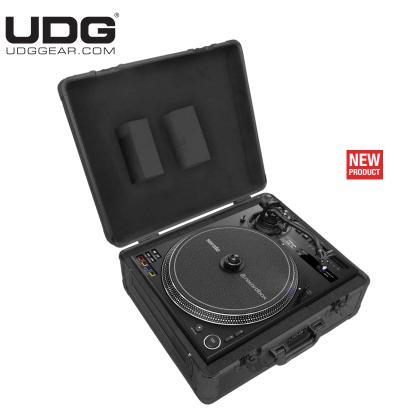

## U93025BL

We, at UDG have further fined-tuned already a great design concept of our flight case into one specially for the most discerning creative performers. Constructed from aluminum thus providing an extremely stable structure with lighter weight compared to traditional flight cases. The inner sides are protected with pick & pluck foam, which allowing user to create individualized adapted compartments. The pick & pluck foam allow you to pluck out any desired shape you require for Pioneer PLX-CRSS12 and creating another slot beside for cable storage. This pick & pluck foam creating an easy, do-it-yourself customized system of case interiors.

The UDG Ultimate Pick Foam Flight Case Pioneer PLX-CRSS12 is designed to keep your Pioneer PLX-CRSS12 protected from accidental damage when you transport it to and from gigs. They're compact and lightweight yet tough enough to keep your gear safe.

## **FEATURES**

- Fits: Pioneer PLX-CRSS12
- Lighter weight than traditional flight cases
- Black Diamond finishing surface
- Corrosion resistant aluminium profiles with strong rounded corners
- · Fully-lined with high density foam protective padding
- Ergonomic & sturdy carry handle
- Rear cable access hole with cover
- Right & left side removable access panel
- Pick & pluck foam
- Two side strong butterfly lock
- Rubber feet at the bottom for support in standing position
- Several additional rivets for improved solidity

Pick & pluck foam

Two side strong butterfly

Ergonomic & sturdy carry handle

Rear access cable hole with cover