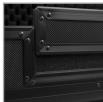

## **FEATURES**

- Fits: Pioneer PLX-CRSS12
- Lighter weight than traditional flight cases
- Black Diamond finishing surface
- Corrosion resistant aluminium profiles with strong rounded corners
- · Fully-lined with high density foam protective padding
- Ergonomic & sturdy carry handle
- Rear cable access hole with cover
- Right & left side removable access panel
- Pick & pluck foam
- Two side strong butterfly lock
- Rubber feet at the bottom for support in standing position
- Several additional rivets for improved solidity

**BLACK** U93025BL

High grade aluminium

Skillfully designed to fit the Pioneer PLX-CRSS12

Corrosion resistant aluminum profiles with strong rounded corners

Black Diamond finishing surface

Right & left side removable access panel