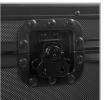

## **FEATURES**

- Fits: Pioneer PLX-CRSS12
- Lighter weight than traditional flight cases
- Black Diamond finishing surface
- Corrosion resistant aluminium profiles with strong rounded corners
- · Fully-lined with high density foam protective padding
- Ergonomic & sturdy carry handle
- Rear cable access hole with cover
- Right & left side removable access panel
- Pick & pluck foam
- Two side strong butterfly lock
- Rubber feet at the bottom for support in standing position
- Several additional rivets for improved solidity

Pick & pluck foam

Two side strong butterfly

Ergonomic & sturdy carry handle

Rear access cable hole with cover