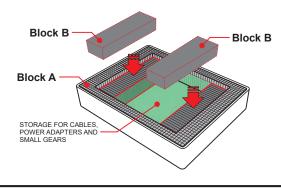

#### Step 1

Cut pick foam block A according to the size of Ableton Push 3 (480 x 310 mm)

### Step 2

Cut 2 pcs of pick foam block B with the size of 310 x 60 x 80 mm

#### Step 3

Flip both of pick foam blocks B at 90°

#### Step 4

Place both of the foam blocks B as shown on the drawing, so they will function as the base to support the Push 3 unit. These arrangement will give enough space between the two of the foam blocks B to storage cables, adapter or other small gears