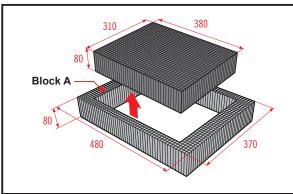

#### Step 1

Cut pick foam block A according to the size of Ableton Push 3 (480 x 310 mm)