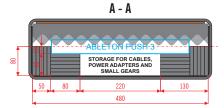

#### FRONT SECTION VIEW

#### Step 4

Place both of the foam blocks B as shown on the drawing, so they will function as the base to support the Push 3 unit. These arrangement will give enough space between the two of the foam blocks B to storage cables, adapter or other small gears