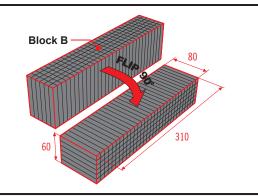

# INTERNAL PADDING GUIDANCE UDG ULTIMATE PICK FOAM FLIGHT CASE ABLETON PUSH 3









## INTERNAL PADDING GUIDANCE UDG ULTIMATE PICK FOAM FLIGHT CASE ABLETON PUSH 3



#### Step 1

Cut pick foam block A according to the size of Ableton Push 3 (480 x 310 mm)



### Step 2

Cut 2 pcs of pick foam block B with the size of 310 x 60 x 80 mm



#### Step 3

Flip both of pick foam blocks B at 90°



#### Step 4

Place both of the foam blocks B as shown on the drawing, so they will function as the base to support the Push 3 unit. These arrangement will give enough space between the two of the foam blocks B to storage cables, adapter or other small gears



#### FRONT SECTION VIEW