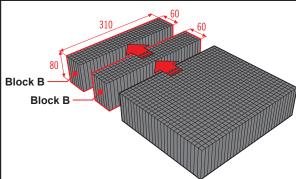

### Step 2

Cut 2 pcs of pick foam block B with the size of 310 x 60 x 80 mm

#### Step 4

Place both of the foam blocks B as shown on the drawing, so they will function as the base to support the Push 3 unit. These arrangement will give enough space between the two of the foam blocks B to storage cables, adapter or other small gears