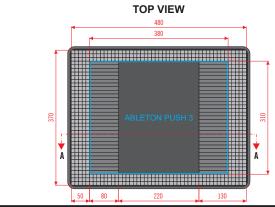

#### Step 1

Cut pick foam block A according to the size of Ableton Push 3 (480 x 310 mm)