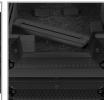

## **FEATURES**

- Fits: Pioneer DDJ-REV5
- Improved powder coated and anodized hardware
- High density diamond embossed EVA foam & carpeted protective padding
- Dual anchor rivets with included washer
- Convenient 80 mm space at rear for connections & PSU storage
- Cable access hole with removable UDG emblem cover
- Removable front access panel
- Heavy duty construction of 9 mm thick plywood
- Laminated in a black finish with a honeycomb/hexagonal "Stage Grip" pattern
- Extra-wide solid aluminum profiles
- High grade aluminium UDG logo plate
- UDG heavy-duty spring-loaded handles
- Secure stacking due to stackable ball corners
- Sturdy construction
- · Recessed butterfly twist latch lock
- Adjustable laptop shelf

Right & left side removable access panel

Secure stacking due to stackable ball corners

High density diamond embossed EVA foam & carpeted protective padding

Cable access hole with removable UDG emblem cover