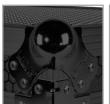

## **FEATURES**

- Fits: Pioneer DDJ-REV5
- Improved powder coated and anodized hardware
- High density diamond embossed EVA foam & carpeted protective padding
- Dual anchor rivets with included washer
- Convenient 80 mm space at rear for connections & PSU storage
- Cable access hole with removable UDG emblem cover
- Removable front access panel
- Heavy duty construction of 9 mm thick plywood
- Laminated in a black finish with a honeycomb/hexagonal "Stage Grip" pattern
- Extra-wide solid aluminum profiles
- High grade aluminium UDG logo plate
- UDG heavy-duty spring-loaded handles
- Secure stacking due to stackable ball corners
- Sturdy construction
- · Recessed butterfly twist latch lock
- Adjustable laptop shelf

Right & left side removable access panel

Secure stacking due to stackable ball corners

High density diamond embossed EVA foam & carpeted protective padding

Cable access hole with removable UDG emblem cover