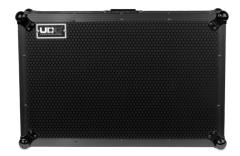

## **FEATURES**

- Fits: Pioneer DDJ-REV5
- Improved powder coated and anodized hardware
- High density diamond embossed EVA foam & carpeted protective padding
- Dual anchor rivets with included washer
- Convenient 80 mm space at rear for connections & PSU storage
- Cable access hole with removable UDG emblem cover
- Removable front access panel
- Heavy duty construction of 9 mm thick plywood
- Laminated in a black finish with a honeycomb/hexagonal "Stage Grip" pattern
- Extra-wide solid aluminum profiles
- High grade aluminium UDG logo plate
- UDG heavy-duty spring-loaded handles
- Secure stacking due to stackable ball corners
- Sturdy construction
- · Recessed butterfly twist latch lock
- Adjustable laptop shelf

Right & left side removable access panel

Secure stacking due to stackable ball corners

High density diamond embossed EVA foam & carpeted protective padding

Cable access hole with removable UDG emblem cover