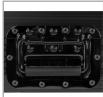

## **FEATURES**

- Fits: Pioneer DDJ-REV5
- Improved powder coated and anodized hardware
- High density diamond embossed EVA foam & carpeted protective padding
- Dual anchor rivets with included washer
- Convenient 80 mm space at rear for connections & PSU storage
- Cable access hole with removable UDG emblem cover
- Removable front access panel
- Heavy duty construction of 9 mm thick plywood
- Laminated in a black finish with a honeycomb/hexagonal "Stage Grip" pattern
- Extra-wide solid aluminum profiles
- High grade aluminium UDG logo plate
- UDG heavy-duty spring-loaded handles
- Secure stacking due to stackable ball corners
- Sturdy construction
- · Recessed butterfly twist latch lock
- Adjustable laptop shelf

Right & left side removable access panel

Secure stacking due to stackable ball corners

High density diamond embossed EVA foam & carpeted protective padding

Cable access hole with removable UDG emblem cover