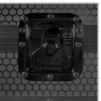

## **FEATURES**

- Fits: Pioneer DDJ-REV5
- Improved powder coated and anodized hardware
- High density diamond embossed EVA foam & carpeted protective padding
- Dual anchor rivets with included washer
- Convenient 80 mm space at rear for connections & PSU storage
- Cable access hole with removable UDG emblem cover
- Removable front access panel
- Heavy duty construction of 9 mm thick plywood
- Laminated in a black finish with a honeycomb/hexagonal "Stage Grip" pattern
- Extra-wide solid aluminum profiles
- High grade aluminium UDG logo plate
- UDG heavy-duty spring-loaded handles
- Secure stacking due to stackable ball corners
- Sturdy construction
- · Recessed butterfly twist latch lock
- Adjustable laptop shelf

Right & left side removable access panel

Secure stacking due to stackable ball corners

High density diamond embossed EVA foam & carpeted protective padding

Cable access hole with removable UDG emblem cover