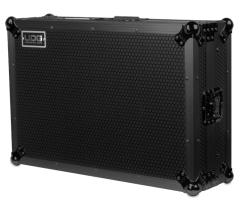

## **FEATURES**

- Fits: Pioneer DDJ-REV5
- Improved powder coated and anodized hardware
- High density diamond embossed EVA foam & carpeted protective padding
- Dual anchor rivets with included washer
- Convenient 80 mm space at rear for connections & PSU storage
- Cable access hole with removable UDG emblem cover
- Removable front access panel
- Heavy duty construction of 9 mm thick plywood
- Laminated in a black finish with a honeycomb/hexagonal "Stage Grip" pattern
- Extra-wide solid aluminum profiles
- High grade aluminium UDG logo plate
- UDG heavy-duty spring-loaded handles
- Secure stacking due to stackable ball corners
- Sturdy construction
- · Recessed butterfly twist latch lock
- Adjustable laptop shelf

BLACK U91096BL

High grade aluminium UDG logo plate

Improved powder coated and anodized hardware

Laminated in a black finish with a honeycomb/hexagonal "Stage Grip" pattern

Recessed butterfly twist

UDG heavy-duty spring-loaded handles