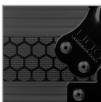

## **FEATURES**

- Fits: Pioneer DDJ-REV5
- Improved powder coated and anodized hardware
- High density diamond embossed EVA foam & carpeted protective padding
- Dual anchor rivets with included washer
- Convenient 80 mm space at rear for connections & PSU storage
- Cable access hole with removable UDG emblem cover
- Removable front access panel
- Heavy duty construction of 9 mm thick plywood
- Laminated in a black finish with a honeycomb/hexagonal "Stage Grip" pattern
- Extra-wide solid aluminum profiles
- High grade aluminium UDG logo plate
- UDG heavy-duty spring-loaded handles
- Secure stacking due to stackable ball corners
- Sturdy construction
- · Recessed butterfly twist latch lock
- Adjustable laptop shelf

BLACK U91096BL

High grade aluminium UDG logo plate

Improved powder coated and anodized hardware

Laminated in a black finish with a honeycomb/hexagonal "Stage Grip" pattern

Recessed butterfly twist

UDG heavy-duty spring-loaded handles

Right & left side removable access panel

Secure stacking due to stackable ball corners

High density diamond embossed EVA foam & carpeted protective padding

Cable access hole with removable UDG emblem cover