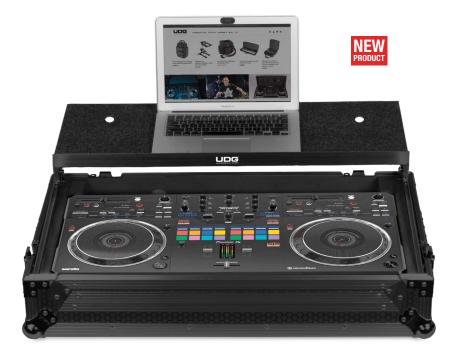

## FLIGHT CASE PIONEER DDJ-REV5 PLUS (LAPTOP SHELF)

## U91096BL

UDG Ultimate Flightcases not only transport your complete set up easily & securely, but also facilitates devices to be setup within minutes. With these premium features incoporated, the UDG Ultimate Flightcases provides premium professional quality in a very stylish modern black colored combination.

## **FEATURES**

- Fits: Pioneer DDJ-REV5
- Improved powder coated and anodized hardware
- High density diamond embossed EVA foam & carpeted protective padding
- Dual anchor rivets with included washer
- Convenient 80 mm space at rear for connections & PSU storage
- Cable access hole with removable UDG emblem cover
- Removable front access panel
- Heavy duty construction of 9 mm thick plywood
- Laminated in a black finish with a honeycomb/hexagonal "Stage Grip" pattern
- Extra-wide solid aluminum profiles
- High grade aluminium UDG logo plate
- UDG heavy-duty spring-loaded handles
- Secure stacking due to stackable ball corners
- Sturdy construction
- · Recessed butterfly twist latch lock
- Adjustable laptop shelf