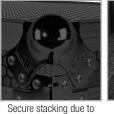

## **FEATURES**

- Fits: Pioneer PLX-CRSS12
- Improved powder coated and anodized hardware
- High density diamond embossed EVA foam & carpeted protective padding
- · Dual anchor rivets with included washer
- Convenient 80 mm space at rear for connections & PSU storage
- · Cable access hole with removable UDG emblem cover
- Right & left side removable access panel
- · Heavy duty construction of 9 mm thick plywood
- Laminated in a black finish with a honeycomb/hexagonal "Stage Grip" pattern
- Extra-wide solid aluminum profiles
- High grade aluminium UDG logo plate
- UDG heavy-duty spring-loaded handles
- · Secure stacking due to stackable ball corners
- Sturdy construction
- Recessed butterfly twist latch lock

UDG logo plate

and anodized hardware

Laminated in a black finish with a honeycomb/hexagonal "Stage Grip" pattern

UDG heavy-duty spring-loaded handles

stackable ball corners

Right & left side

Cable access hole with removable UDG emblem cover