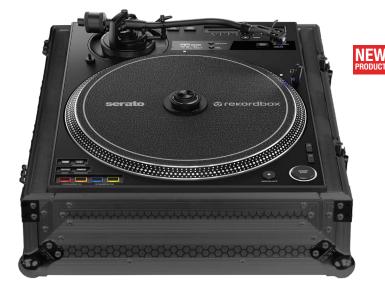

## FLIGHT CASE PIONEER PLX-CRSS12

## **FEATURES**

- Fits: Pioneer PLX-CRSS12
- Improved powder coated and anodized hardware
- High density diamond embossed EVA foam & carpeted protective padding
- · Dual anchor rivets with included washer
- Convenient 80 mm space at rear for connections & PSU storage
- · Cable access hole with removable UDG emblem cover
- Right & left side removable access panel
- · Heavy duty construction of 9 mm thick plywood
- Laminated in a black finish with a honeycomb/hexagonal "Stage Grip" pattern
- Extra-wide solid aluminum profiles
- High grade aluminium UDG logo plate
- UDG heavy-duty spring-loaded handles
- · Secure stacking due to stackable ball corners
- Sturdy construction
- Recessed butterfly twist latch lock

UDG logo plate

and anodized hardware

Laminated in a black finish with a honeycomb/hexagonal "Stage Grip" pattern

UDG heavy-duty spring-loaded handles

stackable ball corners

Right & left side

Cable access hole with removable UDG emblem cover