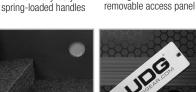

## **FEATURES**

- Fits: Pioneer PLX-CRSS12
- Improved powder coated and anodized hardware
- High density diamond embossed EVA foam & carpeted protective padding
- · Dual anchor rivets with included washer
- Convenient 80 mm space at rear for connections & PSU storage
- · Cable access hole with removable UDG emblem cover
- Right & left side removable access panel
- · Heavy duty construction of 9 mm thick plywood
- Laminated in a black finish with a honeycomb/hexagonal "Stage Grip" pattern
- Extra-wide solid aluminum profiles
- High grade aluminium UDG logo plate
- UDG heavy-duty spring-loaded handles
- · Secure stacking due to stackable ball corners
- Sturdy construction
- Recessed butterfly twist latch lock

UDG logo plate

and anodized hardware

Laminated in a black finish with a honeycomb/hexagonal "Stage Grip" pattern

UDG heavy-duty spring-loaded handles

stackable ball corners

Right & left side

Cable access hole with removable UDG emblem cover