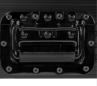

## **FEATURES**

- Fits: Pioneer PLX-CRSS12
- Improved powder coated and anodized hardware
- High density diamond embossed EVA foam & carpeted protective padding
- · Dual anchor rivets with included washer
- Convenient 80 mm space at rear for connections & PSU storage
- · Cable access hole with removable UDG emblem cover
- Right & left side removable access panel
- · Heavy duty construction of 9 mm thick plywood
- Laminated in a black finish with a honeycomb/hexagonal "Stage Grip" pattern
- Extra-wide solid aluminum profiles
- High grade aluminium UDG logo plate
- UDG heavy-duty spring-loaded handles
- · Secure stacking due to stackable ball corners
- Sturdy construction
- Recessed butterfly twist latch lock

UDG logo plate

and anodized hardware

Laminated in a black finish with a honeycomb/hexagonal "Stage Grip" pattern

UDG heavy-duty spring-loaded handles

stackable ball corners

Right & left side

Cable access hole with removable UDG emblem cover