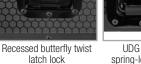

## **FEATURES**

- Fits: Pioneer PLX-CRSS12
- Improved powder coated and anodized hardware
- High density diamond embossed EVA foam & carpeted protective padding
- · Dual anchor rivets with included washer
- Convenient 80 mm space at rear for connections & PSU storage
- · Cable access hole with removable UDG emblem cover
- Right & left side removable access panel
- · Heavy duty construction of 9 mm thick plywood
- Laminated in a black finish with a honeycomb/hexagonal "Stage Grip" pattern
- Extra-wide solid aluminum profiles
- High grade aluminium UDG logo plate
- UDG heavy-duty spring-loaded handles
- · Secure stacking due to stackable ball corners
- Sturdy construction
- Recessed butterfly twist latch lock