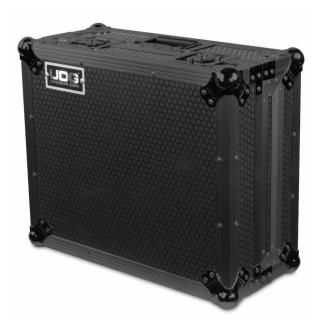

## **FEATURES**

- Fits: Pioneer PLX-CRSS12
- Improved powder coated and anodized hardware
- High density diamond embossed EVA foam & carpeted protective padding
- · Dual anchor rivets with included washer
- Convenient 80 mm space at rear for connections & PSU storage
- · Cable access hole with removable UDG emblem cover
- Right & left side removable access panel
- · Heavy duty construction of 9 mm thick plywood
- Laminated in a black finish with a honeycomb/hexagonal "Stage Grip" pattern
- Extra-wide solid aluminum profiles
- High grade aluminium UDG logo plate
- UDG heavy-duty spring-loaded handles
- · Secure stacking due to stackable ball corners
- Sturdy construction
- Recessed butterfly twist latch lock

UDG logo plate

and anodized hardware

Laminated in a black finish with a honeycomb/hexagonal "Stage Grip" pattern

UDG heavy-duty spring-loaded handles

stackable ball corners

Right & left side

Cable access hole with removable UDG emblem cover