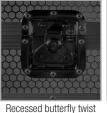

## FEATURES

- Fits: 1 x Ableton Push 3
- Improved powder coated and anodized hardware
- High density diamond embossed EVA foam & carpeted protective padding
- Dual anchor rivets with included washer
- Heavy duty construction of 5mm thick plywood
- Laminated in a black finish with a honeycomb/hexagonal "Stage Grip" pattern
- Extra-wide solid aluminum profiles
- High grade aluminium UDG logo plate
- UDG heavy-duty spring-loaded handles
- Secure stacking due to stackable ball corners
- Sturdy construction
- · Recessed butterfly twist latch lock

High grade aluminium

UDG logo plate

and anodized hardware

Laminated in a black finish with a honeycomb/hexagonal "Stage Grip" pattern

latch lock

UDG heavy-duty Adjustable laptop shelf

Udggear

stackable ball corners