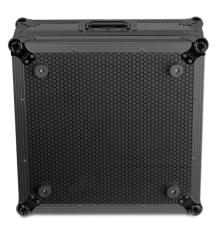

## FEATURES

- Fits: 1 x Ableton Push 3
- Improved powder coated and anodized hardware
- High density diamond embossed EVA foam & carpeted protective padding
- Dual anchor rivets with included washer
- Heavy duty construction of 5mm thick plywood
- Laminated in a black finish with a honeycomb/hexagonal "Stage Grip" pattern
- Extra-wide solid aluminum profiles
- High grade aluminium UDG logo plate
- UDG heavy-duty spring-loaded handles
- Secure stacking due to stackable ball corners
- Sturdy construction
- · Recessed butterfly twist latch lock

ULTIMATE COLLECTIO

• Adjustable laptop shelf

| DIMENSION |      | WIDTH   | HEIGHT   | DEPTH |
|-----------|------|---------|----------|-------|
| OUTER     | CM   | 45.6    | 43.2     | 18.3  |
|           | INCH | 17.9    | 17.0     | 7.2   |
| INNER     | CM   | 38.2    | 31.9     | 6.8   |
|           | INCH | 15.0    | 12.5     | 2.7   |
| WEIGHT    |      | 12.5 kg | 27.5 lbs |       |