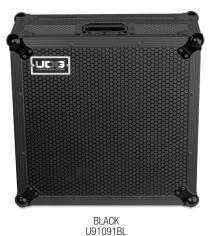

## FEATURES

- Fits: 1 x Ableton Push 3
- Improved powder coated and anodized hardware
- High density diamond embossed EVA foam & carpeted protective padding
- Dual anchor rivets with included washer
- Heavy duty construction of 5mm thick plywood
- Laminated in a black finish with a honeycomb/hexagonal "Stage Grip" pattern
- Extra-wide solid aluminum profiles
- High grade aluminium UDG logo plate
- UDG heavy-duty spring-loaded handles
- Secure stacking due to stackable ball corners
- Sturdy construction
- · Recessed butterfly twist latch lock

ULTIMATE COLLECTIO

• Adjustable laptop shelf

| DIMENSION |      | WIDTH   | HEIGHT   | DEPTH |
|-----------|------|---------|----------|-------|
| OUTER     | CM   | 45.6    | 43.2     | 18.3  |
|           | INCH | 17.9    | 17.0     | 7.2   |
| INNER     | CM   | 38.2    | 31.9     | 6.8   |
|           | INCH | 15.0    | 12.5     | 2.7   |
| WEIGHT    |      | 12.5 kg | 27.5 lbs |       |