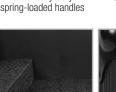

## FEATURES

- Fits: 1 x Ableton Push 3
- Improved powder coated and anodized hardware
- High density diamond embossed EVA foam & carpeted protective padding
- Dual anchor rivets with included washer
- Heavy duty construction of 5mm thick plywood
- Laminated in a black finish with a honeycomb/hexagonal "Stage Grip" pattern
- Extra-wide solid aluminum profiles
- High grade aluminium UDG logo plate
- UDG heavy-duty spring-loaded handles
- Secure stacking due to stackable ball corners
- Sturdy construction
- · Recessed butterfly twist latch lock

High grade aluminium

UDG logo plate

and anodized hardware

Laminated in a black finish with a honeycomb/hexagonal "Stage Grip" pattern

latch lock

UDG heavy-duty Adjustable laptop shelf

Udggear

stackable ball corners