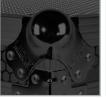

## FEATURES

- Fits: 1 x Ableton Push 3
- Improved powder coated and anodized hardware
- High density diamond embossed EVA foam & carpeted protective padding
- Dual anchor rivets with included washer
- Heavy duty construction of 5mm thick plywood
- Laminated in a black finish with a honeycomb/hexagonal "Stage Grip" pattern
- Extra-wide solid aluminum profiles
- High grade aluminium UDG logo plate
- UDG heavy-duty spring-loaded handles
- Secure stacking due to stackable ball corners
- Sturdy construction
- · Recessed butterfly twist latch lock

High grade aluminium

UDG logo plate

and anodized hardware

Laminated in a black finish with a honeycomb/hexagonal "Stage Grip" pattern

latch lock

UDG heavy-duty Adjustable laptop shelf

Udggear

stackable ball corners