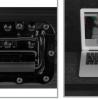

## FEATURES

- Fits: 1 x Ableton Push 3
- Improved powder coated and anodized hardware
- High density diamond embossed EVA foam & carpeted protective padding
- Dual anchor rivets with included washer
- Heavy duty construction of 5mm thick plywood
- Laminated in a black finish with a honeycomb/hexagonal "Stage Grip" pattern
- Extra-wide solid aluminum profiles
- High grade aluminium UDG logo plate
- UDG heavy-duty spring-loaded handles
- Secure stacking due to stackable ball corners
- Sturdy construction
- · Recessed butterfly twist latch lock

ULTIMATE COLLECTIO

• Adjustable laptop shelf

| DIMENSION |      | WIDTH   | HEIGHT   | DEPTH |
|-----------|------|---------|----------|-------|
| OUTER     | CM   | 45.6    | 43.2     | 18.3  |
|           | INCH | 17.9    | 17.0     | 7.2   |
| INNER     | CM   | 38.2    | 31.9     | 6.8   |
|           | INCH | 15.0    | 12.5     | 2.7   |
| WEIGHT    |      | 12.5 kg | 27.5 lbs |       |

High grade aluminium

UDG logo plate

and anodized hardware

Laminated in a black finish with a honeycomb/hexagonal "Stage Grip" pattern

latch lock

UDG heavy-duty Adjustable laptop shelf

Udggear

stackable ball corners