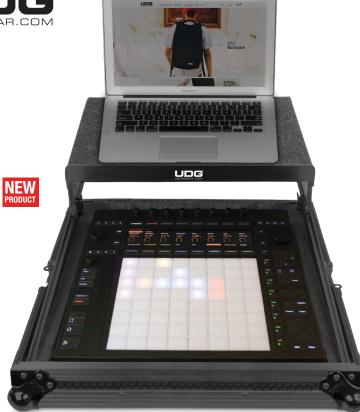

FLIGHT CASE ABLETON PUSH 3 PLUS (LAPTOP SHELF)

## FEATURES

- Fits: 1 x Ableton Push 3
- Improved powder coated and anodized hardware
- High density diamond embossed EVA foam & carpeted protective padding
- Dual anchor rivets with included washer
- Heavy duty construction of 5mm thick plywood
- Laminated in a black finish with a honeycomb/hexagonal "Stage Grip" pattern
- Extra-wide solid aluminum profiles
- High grade aluminium UDG logo plate
- UDG heavy-duty spring-loaded handles
- Secure stacking due to stackable ball corners
- Sturdy construction
- · Recessed butterfly twist latch lock

ULTIMATE COLLECTIO

• Adjustable laptop shelf

| DIMENSION |      | WIDTH   | HEIGHT   | DEPTH |
|-----------|------|---------|----------|-------|
| OUTER     | CM   | 45.6    | 43.2     | 18.3  |
|           | INCH | 17.9    | 17.0     | 7.2   |
| INNER     | CM   | 38.2    | 31.9     | 6.8   |
|           | INCH | 15.0    | 12.5     | 2.7   |
| WEIGHT    |      | 12.5 kg | 27.5 lbs |       |

High grade aluminium

UDG logo plate

and anodized hardware

Laminated in a black finish with a honeycomb/hexagonal "Stage Grip" pattern

latch lock

UDG heavy-duty Adjustable laptop shelf

Udggear

stackable ball corners