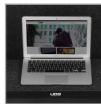

## **FEATURES**

- Fits: 1x Pioneer DDJ-FLX10
- Improved powder coated and anodized hardware
- High density diamond embossed EVA foam & carpeted protective padding
- Dual anchor rivets with included washer
- Convenient 80 mm space at rear for connections & PSU storage
- · Cable access hole with removable UDG emblem cover
- Removable front access panel
- Roller wheels with high quality in-line skate bearings for convenient transport
- Heavy duty construction of 9 mm thick plywood
- Laminated in a black finish with a honeycomb/hexagonal "Stage Grip" pattern
- Extra-wide solid aluminum profiles
- High grade aluminium UDG logo plate
- UDG heavy-duty spring-loaded handles
- Secure stacking due to stackable ball corners
- Sturdy construction
- · Recessed butterfly twist latch lock
- Adjustable laptop shelf

BLACK U91088BL

High grade aluminium UDG logo plate

Improved powder coated and anodized hardware

Laminated in a black finish with a honeycomb/hexagonal "Stage Grip" pattern

Removable front access panel

An extra notebook shelf included for your notebook