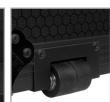

## **FEATURES**

- Fits: 1x Pioneer DDJ-FLX10
- Improved powder coated and anodized hardware
- High density diamond embossed EVA foam & carpeted protective padding
- Dual anchor rivets with included washer
- Convenient 80 mm space at rear for connections & PSU storage
- · Cable access hole with removable UDG emblem cover
- Removable front access panel
- Roller wheels with high quality in-line skate bearings for convenient transport
- Heavy duty construction of 9 mm thick plywood
- Laminated in a black finish with a honeycomb/hexagonal "Stage Grip" pattern
- Extra-wide solid aluminum profiles
- High grade aluminium UDG logo plate
- UDG heavy-duty spring-loaded handles
- Secure stacking due to stackable ball corners
- Sturdy construction
- · Recessed butterfly twist latch lock
- Adjustable laptop shelf

Roller wheels with high quality in-line skate bearings

Secure stacking due to stackable ball corners

High density diamond embossed EVA foam & carpeted protective padding

Cable access hole with removable UDG emblem cover