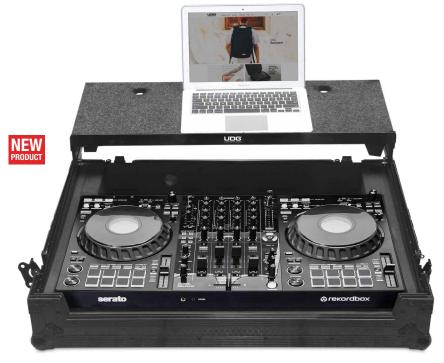

## FLIGHT CASE PIONEER DDJ-FLX10 PLUS (LAPTOP SHELF + WHEELS)

## U91088BL

UDG Ultimate Flightcases not only transport your complete set up easily & securely, but also facilitates devices to be setup within minutes. With these premium features incoporated, the UDG Ultimate Flightcases provides premium professional quality in a very stylish modern black colored combination.

## **FEATURES**

- Fits: 1x Pioneer DDJ-FLX10
- Improved powder coated and anodized hardware
- High density diamond embossed EVA foam & carpeted protective padding
- Dual anchor rivets with included washer
- Convenient 80 mm space at rear for connections & PSU storage
- · Cable access hole with removable UDG emblem cover
- Removable front access panel
- Roller wheels with high quality in-line skate bearings for convenient transport
- Heavy duty construction of 9 mm thick plywood
- Laminated in a black finish with a honeycomb/hexagonal "Stage Grip" pattern
- Extra-wide solid aluminum profiles
- High grade aluminium UDG logo plate
- UDG heavy-duty spring-loaded handles
- Secure stacking due to stackable ball corners
- Sturdy construction
- · Recessed butterfly twist latch lock
- Adjustable laptop shelf

BLACK U91088BL

High grade aluminium UDG logo plate

Improved powder coated and anodized hardware

Laminated in a black finish with a honeycomb/hexagonal "Stage Grip" pattern

Removable front access panel

An extra notebook shelf included for your notebook