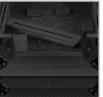

## **FEATURES**

- Fits: 1x Pioneer DDJ-FLX10
- Improved powder coated and anodized hardware
- High density diamond embossed EVA foam & carpeted protective padding
- Dual anchor rivets with included washer
- Convenient 80 mm space at rear for connections & PSU storage
- · Cable access hole with removable UDG emblem cover
- Removable front access panel
- Roller wheels with high quality in-line skate bearings for convenient transport
- Heavy duty construction of 9 mm thick plywood
- Laminated in a black finish with a honeycomb/hexagonal "Stage Grip" pattern
- Extra-wide solid aluminum profiles
- High grade aluminium UDG logo plate
- UDG heavy-duty spring-loaded handles
- Secure stacking due to stackable ball corners
- Sturdy construction
- · Recessed butterfly twist latch lock
- Adjustable laptop shelf

BLACK U91088BL

High grade aluminium UDG logo plate

Improved powder coated and anodized hardware

Laminated in a black finish with a honeycomb/hexagonal "Stage Grip" pattern

Removable front access panel

An extra notebook shelf included for your notebook

Roller wheels with high quality in-line skate bearings

Secure stacking due to stackable ball corners

High density diamond embossed EVA foam & carpeted protective padding

Cable access hole with removable UDG emblem cover