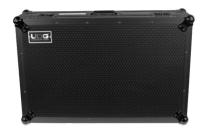

## FLIGHT CASE PIONEER DDJ-FLX10 PLUS (LAPTOP SHELF + WHEELS)

## **FEATURES**

- Fits: 1x Pioneer DDJ-FLX10
- Improved powder coated and anodized hardware
- High density diamond embossed EVA foam & carpeted protective padding
- Dual anchor rivets with included washer
- Convenient 80 mm space at rear for connections & PSU storage
- · Cable access hole with removable UDG emblem cover
- Removable front access panel
- Roller wheels with high quality in-line skate bearings for convenient transport
- Heavy duty construction of 9 mm thick plywood
- Laminated in a black finish with a honeycomb/hexagonal "Stage Grip" pattern
- Extra-wide solid aluminum profiles
- High grade aluminium UDG logo plate
- UDG heavy-duty spring-loaded handles
- Secure stacking due to stackable ball corners
- Sturdy construction
- · Recessed butterfly twist latch lock
- Adjustable laptop shelf

| DIMENSION |      | WIDTH   | HEIGHT   | DEPTH |
|-----------|------|---------|----------|-------|
| OUTER     | CM   | 82.4    | 52.9     | 24.3  |
|           | INCH | 32.4    | 20.8     | 9.6   |
| INNER     | CM   | 71.8    | 39.1     | 5.5   |
|           | INCH | 28.3    | 15.4     | 2.2   |
| WEIGHT    |      | 16.0 kg | 35.3 lbs |       |