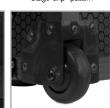

## **FEATURES**

- Fits: 1 x Pioneer DJM-A9 and 2 x CDJ-3000 and CDJ/DJM models or any 12"-mixer/ CD-player models from Allen & Heath, Denon, Rane, Reloop etc. + 1 x Laptop + Accessories
- Improved powder coated and anodized hardware
- High density diamond embossed EVA foam & carpeted protective padding
- Dual anchor rivets with included washer
- Convenient 80 mm space at rear for connections & PSU storage
- · Cable access hole with removable UDG emblem cover
- Removable cable & PSU storage cover panel
- Removable front access panel
- Built-in corner wheels with high quality in-line skate bearings for convenient transport
- Adjustable laptop shelf
- Heavy duty construction of 9 mm thick plywood
- Laminated in a black finish with a honeycomb/hexagonal "Stage Grip" pattern
- Extra-wide solid aluminum profiles
- High grade aluminium UDG logo plate
- UDG heavy-duty spring-loaded handles
- Secure stacking due to stackable ball corners
- Sturdy construction
- Recessed butterfly twist latch lock

Built-in corner wheels with high quality in-line skate bearings

Removable cable & PSU storage cover panel

High density diamond embossed EVA foam & carpeted protective padding

Cable access hole with removable UDG emblem cover