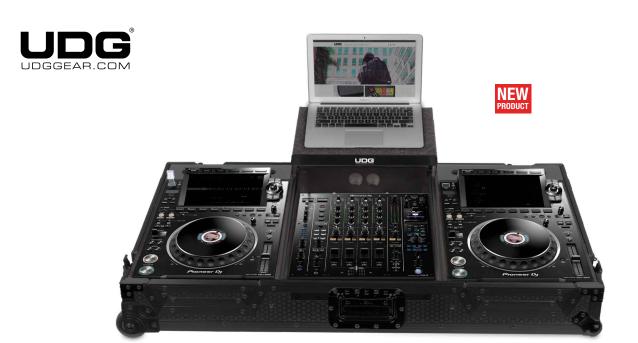

## FLIGHT CASE SET PIONEER CDJ-3000/A9 PLUS (LAPTOP SHELF + WHEELS)

## U91086BL

UDG Ultimate Flightcases not only transport your complete set up easily & securely, but also facilitates devices to be setup within minutes. With these premium features incoporated, the UDG Ultimate Flightcases provides premium professional quality in a very stylish modern black colored combination.

## **FEATURES**

- Fits: 1 x Pioneer DJM-A9 and 2 x CDJ-3000 and CDJ/DJM models or any 12"-mixer/ CD-player models from Allen & Heath, Denon, Rane, Reloop etc. + 1 x Laptop + Accessories
- Improved powder coated and anodized hardware
- High density diamond embossed EVA foam & carpeted protective padding
- Dual anchor rivets with included washer
- Convenient 80 mm space at rear for connections & PSU storage
- · Cable access hole with removable UDG emblem cover
- Removable cable & PSU storage cover panel
- Removable front access panel
- Built-in corner wheels with high quality in-line skate bearings for convenient transport
- Adjustable laptop shelf
- Heavy duty construction of 9 mm thick plywood
- Laminated in a black finish with a honeycomb/hexagonal "Stage Grip" pattern
- Extra-wide solid aluminum profiles
- High grade aluminium UDG logo plate
- UDG heavy-duty spring-loaded handles
- Secure stacking due to stackable ball corners
- Sturdy construction
- Recessed butterfly twist latch lock

BLACK U91086BL

High grade aluminium UDG logo plate

Improved powder coated and anodized hardware

Laminated in a black finish with a honeycomb/hexagonal "Stage Grip" pattern

Removable front access panel

An extra notebook shelf included for your notebook