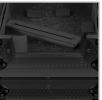

## **FEATURES**

- Fits: 1 x Pioneer DJM-A9 and 2 x CDJ-3000 and CDJ/DJM models or any 12"-mixer/ CD-player models from Allen & Heath, Denon, Rane, Reloop etc. + 1 x Laptop + Accessories
- Improved powder coated and anodized hardware
- High density diamond embossed EVA foam & carpeted protective padding
- Dual anchor rivets with included washer
- Convenient 80 mm space at rear for connections & PSU storage
- · Cable access hole with removable UDG emblem cover
- Removable cable & PSU storage cover panel
- Removable front access panel
- Built-in corner wheels with high quality in-line skate bearings for convenient transport
- Adjustable laptop shelf
- Heavy duty construction of 9 mm thick plywood
- Laminated in a black finish with a honeycomb/hexagonal "Stage Grip" pattern
- Extra-wide solid aluminum profiles
- High grade aluminium UDG logo plate
- UDG heavy-duty spring-loaded handles
- Secure stacking due to stackable ball corners
- Sturdy construction
- Recessed butterfly twist latch lock

Built-in corner wheels with high quality in-line skate bearings

Removable cable & PSU storage cover panel

High density diamond embossed EVA foam & carpeted protective padding

Cable access hole with removable UDG emblem cover