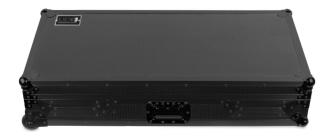

## **FEATURES**

- Fits: 1 x Pioneer DJM-A9 and 2 x CDJ-3000 and CDJ/DJM models or any 12"-mixer/ CD-player models from Allen & Heath, Denon, Rane, Reloop etc. + 1 x Laptop + Accessories
- Improved powder coated and anodized hardware
- High density diamond embossed EVA foam & carpeted protective padding
- Dual anchor rivets with included washer
- Convenient 80 mm space at rear for connections & PSU storage
- · Cable access hole with removable UDG emblem cover
- Removable cable & PSU storage cover panel
- Removable front access panel
- Built-in corner wheels with high quality in-line skate bearings for convenient transport
- Adjustable laptop shelf
- Heavy duty construction of 9 mm thick plywood
- Laminated in a black finish with a honeycomb/hexagonal "Stage Grip" pattern
- Extra-wide solid aluminum profiles
- High grade aluminium UDG logo plate
- UDG heavy-duty spring-loaded handles
- Secure stacking due to stackable ball corners
- Sturdy construction
- Recessed butterfly twist latch lock

Built-in corner wheels with high quality in-line skate bearings

Removable cable & PSU storage cover panel

High density diamond embossed EVA foam & carpeted protective padding

Cable access hole with removable UDG emblem cover