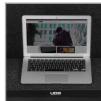

## **FEATURES**

- Fits: 1 x Pioneer DJM-A9 and 2 x CDJ-3000 and CDJ/DJM models or any 12"-mixer/ CD-player models from Allen & Heath, Denon, Rane, Reloop etc. + 1 x Laptop + Accessories
- Improved powder coated and anodized hardware
- High density diamond embossed EVA foam & carpeted protective padding
- Dual anchor rivets with included washer
- Convenient 80 mm space at rear for connections & PSU storage
- · Cable access hole with removable UDG emblem cover
- Removable cable & PSU storage cover panel
- Removable front access panel
- Built-in corner wheels with high quality in-line skate bearings for convenient transport
- Adjustable laptop shelf
- Heavy duty construction of 9 mm thick plywood
- Laminated in a black finish with a honeycomb/hexagonal "Stage Grip" pattern
- Extra-wide solid aluminum profiles
- High grade aluminium UDG logo plate
- UDG heavy-duty spring-loaded handles
- Secure stacking due to stackable ball corners
- Sturdy construction
- Recessed butterfly twist latch lock

BLACK U91086BL

High grade aluminium UDG logo plate

Improved powder coated and anodized hardware

Laminated in a black finish with a honeycomb/hexagonal "Stage Grip" pattern

Removable front access panel

An extra notebook shelf included for your notebook