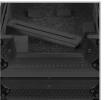

- Fits: 1x Pioneer DDJ-REV7
- Improved powder coated and anodized hardware
- High density diamond embossed EVA foam & carpeted protective padding
- Dual anchor rivets with included washer
- Convenient 80 mm space at rear for connections & PSU storage
- · Cable access hole with removable UDG emblem cover
- Removable front access panel
- Roller wheels with high quality in-line skate bearings for convenient
- Heavy duty construction of 9 mm thick plywood
- Laminated in a black finish with a honeycomb/hexagonal "Stage Grip"
- Extra-wide solid aluminum profiles
- High grade aluminium UDG logo plate
- UDG heavy-duty spring-loaded handles
- Secure stacking due to stackable ball corners
- Sturdy construction
- · Recessed butterfly twist latch lock
- Adjustable laptop shelf

BLACK U91077BL

High grade aluminium UDG logo plate

Improved powder coated and anodized hardware

Laminated in a black finish with a honeycomb/hexagonal "Stage Grip" pattern

Removable front access panel

An extra notebook shelf included for your notebook