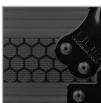

- Fits: 1x Pioneer DDJ-REV7
- Improved powder coated and anodized hardware
- High density diamond embossed EVA foam & carpeted protective padding
- Dual anchor rivets with included washer
- Convenient 80 mm space at rear for connections & PSU storage
- · Cable access hole with removable UDG emblem cover
- Removable front access panel
- Roller wheels with high quality in-line skate bearings for convenient
- Heavy duty construction of 9 mm thick plywood
- Laminated in a black finish with a honeycomb/hexagonal "Stage Grip"
- Extra-wide solid aluminum profiles
- High grade aluminium UDG logo plate
- UDG heavy-duty spring-loaded handles
- Secure stacking due to stackable ball corners
- Sturdy construction
- · Recessed butterfly twist latch lock
- Adjustable laptop shelf

BLACK U91077BL

High grade aluminium UDG logo plate

Improved powder coated and anodized hardware

Laminated in a black finish with a honeycomb/hexagonal "Stage Grip" pattern

Removable front access panel

An extra notebook shelf included for your notebook

Roller wheels with high quality in-line skate bearings

Secure stacking due to stackable ball corners

High density diamond embossed EVA foam & carpeted protective padding

Cable access hole with removable UDG emblem cover