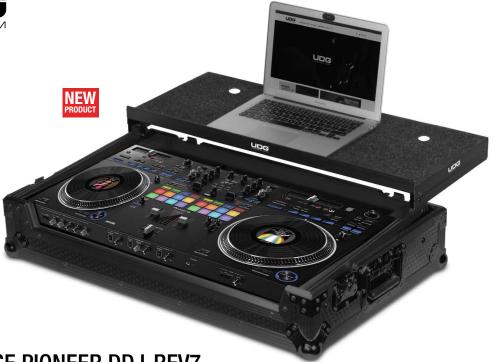

FLIGHT CASE PIONEER DDJ-REV7 PLUS (LAPTOP SHELF + WHEELS)

## U91077BL

UDG Ultimate Flightcases not only transport your complete set up easily & securely, but also facilitates devices to be setup within minutes. With these premium features incoporated, the UDG Ultimate Flightcases provides premium professional quality in a very stylish modern black/silver colored combination.

- Fits: 1x Pioneer DDJ-REV7
- Improved powder coated and anodized hardware
- High density diamond embossed EVA foam & carpeted protective padding
- Dual anchor rivets with included washer
- Convenient 80 mm space at rear for connections & PSU storage
- · Cable access hole with removable UDG emblem cover
- Removable front access panel
- Roller wheels with high quality in-line skate bearings for convenient
- Heavy duty construction of 9 mm thick plywood
- Laminated in a black finish with a honeycomb/hexagonal "Stage Grip"
- Extra-wide solid aluminum profiles
- High grade aluminium UDG logo plate
- UDG heavy-duty spring-loaded handles
- Secure stacking due to stackable ball corners
- Sturdy construction
- · Recessed butterfly twist latch lock
- Adjustable laptop shelf

BLACK U91077BL

High grade aluminium UDG logo plate

Improved powder coated and anodized hardware

Laminated in a black finish with a honeycomb/hexagonal "Stage Grip" pattern

Removable front access panel

An extra notebook shelf included for your notebook