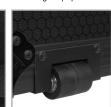

- Fits: 1x Pioneer DDJ-REV7
- Improved powder coated and anodized hardware
- High density diamond embossed EVA foam & carpeted protective padding
- Dual anchor rivets with included washer
- Convenient 80 mm space at rear for connections & PSU storage
- · Cable access hole with removable UDG emblem cover
- Removable front access panel
- Roller wheels with high quality in-line skate bearings for convenient
- Heavy duty construction of 9 mm thick plywood
- Laminated in a black finish with a honeycomb/hexagonal "Stage Grip"
- Extra-wide solid aluminum profiles
- High grade aluminium UDG logo plate
- UDG heavy-duty spring-loaded handles
- Secure stacking due to stackable ball corners
- Sturdy construction
- · Recessed butterfly twist latch lock
- Adjustable laptop shelf

Roller wheels with high quality in-line skate bearings

Secure stacking due to stackable ball corners

High density diamond embossed EVA foam & carpeted protective padding

Cable access hole with removable UDG emblem cover