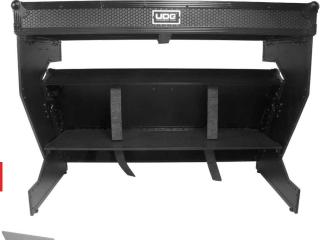

## U91072BL

UDG Ultimate Flight Case Portable Z-Style DJ Table provides a clean professional appearance and is conveniently easy to set up or tear down. A quality piece of furniture for venues, clubs and rental companies, built with industrial-strength materials. Constructed from sturdy 9mm thick plywood, the outer sides are laminated in a black finish with a honeycomb/hexagonal "Stage Grip" pattern. It features edge roller wheels for convenient transport and heavy-duty spring-loaded handles for secure lifting and loading.

- Powder coated anodized hardware
- Heavy duty construction of 9 mm vinyl laminated plywood
- Laminated in a black finish with honeycomb/hexagonal "Stage Grip" pattern
- Solid aluminum profiles
- Dual anchor rivets with included washer
- Sturdy construction
- UDG heavy-duty spring-loaded handles
- Roller wheels with high quality in-line skate bearings for convenient transport
- Utility shelf for storage
- Includes cable access with cover
- High grade aluminum UDG logo plate
- Secure stacking due to stackable ball corners
- Recessed butterfly twist latch lock