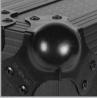

- Powder coated anodized hardware
- Heavy duty construction of 9 mm vinyl laminated plywood
- Laminated in a black finish with honeycomb/hexagonal "Stage Grip" pattern
- Solid aluminum profiles
- Dual anchor rivets with included washer
- Sturdy construction
- UDG heavy-duty spring-loaded handles
- Roller wheels with high quality in-line skate bearings for convenient transport
- Utility shelf for storage
- Includes cable access with cover
- High grade aluminum UDG logo plate
- Secure stacking due to stackable ball corners
- Recessed butterfly twist latch lock

NEW PRODUCT

High grade aluminium UĎG logo plate

Powder coated anodized

Laminated in a black finish with honeycomb/hexagonal "Stage Grip" pattern

UDG heavy-duty spring-loaded handles

Secure stacking due to stackable ball corners