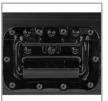

- Powder coated anodized hardware
- Heavy duty construction of 9 mm vinyl laminated plywood
- Laminated in a black finish with honeycomb/hexagonal "Stage Grip" pattern
- Solid aluminum profiles
- Dual anchor rivets with included washer
- Sturdy construction
- UDG heavy-duty spring-loaded handles
- Roller wheels with high quality in-line skate bearings for convenient transport
- Utility shelf for storage
- Includes cable access with cover
- High grade aluminum UDG logo plate
- Secure stacking due to stackable ball corners
- Recessed butterfly twist latch lock

Recessed butterfly twist latch lock

Includes cable access with cover

Utility shelf for storage

Roller wheels with high quality in-line skate bearings

PRS91072BLX100210329