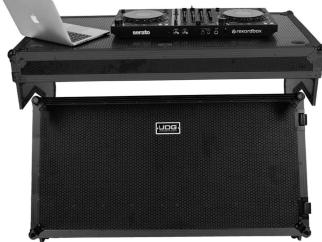

## U91072BL

UDG Ultimate Flight Case Portable Z-Style DJ Table provides a clean professional appearance and is conveniently easy to set up or tear down. A quality piece of furniture for venues, clubs and rental companies, built with industrial-strength materials. Constructed from sturdy 9mm thick plywood, the outer sides are laminated in a black finish with a honeycomb/hexagonal "Stage Grip" pattern. It features edge roller wheels for convenient transport and heavy-duty spring-loaded handles for secure lifting and loading.

- Powder coated anodized hardware
- Heavy duty construction of 9 mm vinyl laminated plywood
- Laminated in a black finish with honeycomb/hexagonal "Stage Grip" pattern
- Solid aluminum profiles
- Dual anchor rivets with included washer
- Sturdy construction
- UDG heavy-duty spring-loaded handles
- Roller wheels with high quality in-line skate bearings for convenient transport
- Utility shelf for storage
- Includes cable access with cover
- High grade aluminum UDG logo plate
- Secure stacking due to stackable ball corners
- Recessed butterfly twist latch lock