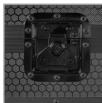

- Powder coated anodized hardware
- Heavy duty construction of 9 mm vinyl laminated plywood
- Laminated in a black finish with honeycomb/hexagonal "Stage Grip" pattern
- Solid aluminum profiles
- Dual anchor rivets with included washer
- Sturdy construction
- UDG heavy-duty spring-loaded handles
- Roller wheels with high quality in-line skate bearings for convenient transport
- Utility shelf for storage
- Includes cable access with cover
- High grade aluminum UDG logo plate
- Secure stacking due to stackable ball corners
- Recessed butterfly twist latch lock

Recessed butterfly twist latch lock

Includes cable access with cover

Utility shelf for storage

Roller wheels with high quality in-line skate bearings

PRS91072BLX100210329