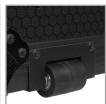

- Powder coated anodized hardware
- Heavy duty construction of 9 mm vinyl laminated plywood
- Laminated in a black finish with honeycomb/hexagonal "Stage Grip" pattern
- Solid aluminum profiles
- Dual anchor rivets with included washer
- Sturdy construction
- UDG heavy-duty spring-loaded handles
- Roller wheels with high quality in-line skate bearings for convenient transport
- Utility shelf for storage
- Includes cable access with cover
- High grade aluminum UDG logo plate
- Secure stacking due to stackable ball corners
- Recessed butterfly twist latch lock

Recessed butterfly twist latch lock

Includes cable access with cover

Utility shelf for storage

Roller wheels with high quality in-line skate bearings

PRS91072BLX100210329