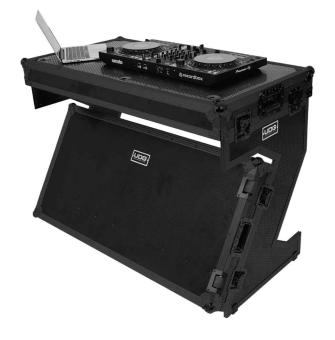

## U91072BL

UDG Ultimate Flight Case Portable Z-Style DJ Table provides a clean professional appearance and is conveniently easy to set up or tear down. A quality piece of furniture for venues, clubs and rental companies, built with industrial-strength materials. Constructed from sturdy 9mm thick plywood, the outer sides are laminated in a black finish with a honeycomb/hexagonal "Stage Grip" pattern. It features edge roller wheels for convenient transport and heavy-duty spring-loaded handles for secure lifting and loading.

- Powder coated anodized hardware
- Heavy duty construction of 9 mm vinyl laminated plywood
- Laminated in a black finish with honeycomb/hexagonal "Stage Grip" pattern
- Solid aluminum profiles
- Dual anchor rivets with included washer
- Sturdy construction
- UDG heavy-duty spring-loaded handles
- Roller wheels with high quality in-line skate bearings for convenient transport
- Utility shelf for storage
- Includes cable access with cover
- High grade aluminum UDG logo plate
- Secure stacking due to stackable ball corners
- Recessed butterfly twist latch lock