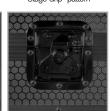

## **FEATURES**

- Fits: 1x Pioneer XDJ-RR + 1x Laptop + Accessories
- Improved powder coated and anodized hardware
- High density diamond embossed EVA foam & carpeted protective padding
- Dual anchor rivets with included washer
- Convenient 80 mm space at rear for connections & PSU storage
- Removable front access panel
- Heavy duty construction of 9 mm thick plywood
- Laminated in a black finish with a honeycomb/hexagonal "Stage Grip" pattern
- Extra-wide solid aluminum profiles
- High grade aluminium UDG logo plate
- UDG heavy-duty spring-loaded handles
- Secure stacking due to stackable ball corners
- Sturdy construction
- Recessed butterfly twist latch lock
- · Adjustable laptop shelf

BLACK U91065BL

High grade aluminium UDG logo plate

Improved powder coated and anodized hardware

Laminated in a black finish with a honeycomb/hexagonal "Stage Grip" pattern

Removable front access panel

An extra notebook shelf included for your notebook