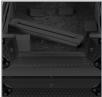

## **FEATURES**

- Fits: 1x Pioneer XDJ-RR + 1x Laptop + Accessories
- Improved powder coated and anodized hardware
- High density diamond embossed EVA foam & carpeted protective padding
- Dual anchor rivets with included washer
- Convenient 80 mm space at rear for connections & PSU storage
- Removable front access panel
- Heavy duty construction of 9 mm thick plywood
- Laminated in a black finish with a honeycomb/hexagonal "Stage Grip" pattern
- Extra-wide solid aluminum profiles
- High grade aluminium UDG logo plate
- UDG heavy-duty spring-loaded handles
- Secure stacking due to stackable ball corners
- Sturdy construction
- Recessed butterfly twist latch lock
- · Adjustable laptop shelf

BLACK U91065BL

High grade aluminium UDG logo plate

Improved powder coated and anodized hardware

Laminated in a black finish with a honeycomb/hexagonal "Stage Grip" pattern

Removable front access panel

An extra notebook shelf included for your notebook