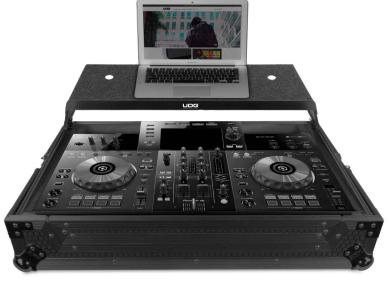

## FLIGHT CASE PIONEER XDJ-RR PLUS (L)

## **FEATURES**

- Fits: 1x Pioneer XDJ-RR + 1x Laptop + Accessories
- Improved powder coated and anodized hardware
- High density diamond embossed EVA foam & carpeted protective padding
- Dual anchor rivets with included washer
- Convenient 80 mm space at rear for connections & PSU storage
- Removable front access panel
- Heavy duty construction of 9 mm thick plywood
- Laminated in a black finish with a honeycomb/hexagonal "Stage Grip" pattern
- Extra-wide solid aluminum profiles
- High grade aluminium UDG logo plate
- UDG heavy-duty spring-loaded handles
- Secure stacking due to stackable ball corners
- Sturdy construction
- Recessed butterfly twist latch lock
- · Adjustable laptop shelf

BLACK U91065BL

High grade aluminium UDG logo plate

Improved powder coated and anodized hardware

Laminated in a black finish with a honeycomb/hexagonal "Stage Grip" pattern

Removable front access panel

An extra notebook shelf included for your notebook