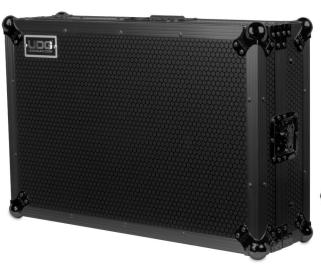

## FLIGHT CASE PIONEER XDJ-RR PLUS (L)

## **FEATURES**

- Fits: 1x Pioneer XDJ-RR + 1x Laptop + Accessories
- Improved powder coated and anodized hardware
- High density diamond embossed EVA foam & carpeted protective padding
- Dual anchor rivets with included washer
- Convenient 80 mm space at rear for connections & PSU storage
- Removable front access panel
- Heavy duty construction of 9 mm thick plywood
- Laminated in a black finish with a honeycomb/hexagonal "Stage Grip" pattern
- Extra-wide solid aluminum profiles
- High grade aluminium UDG logo plate
- UDG heavy-duty spring-loaded handles
- Secure stacking due to stackable ball corners
- Sturdy construction
- Recessed butterfly twist latch lock
- · Adjustable laptop shelf