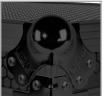

## **FEATURES**

- Fits: 1x Pioneer XDJ-RR + 1x Laptop + Accessories
- Improved powder coated and anodized hardware
- High density diamond embossed EVA foam & carpeted protective padding
- Dual anchor rivets with included washer
- Convenient 80 mm space at rear for connections & PSU storage
- Removable front access panel
- Heavy duty construction of 9 mm thick plywood
- Laminated in a black finish with a honeycomb/hexagonal "Stage Grip" pattern
- Extra-wide solid aluminum profiles
- High grade aluminium UDG logo plate
- UDG heavy-duty spring-loaded handles
- Secure stacking due to stackable ball corners
- Sturdy construction
- Recessed butterfly twist latch lock
- · Adjustable laptop shelf

Recessed butterfly twist latch lock

Secure stacking due to stackable ball corners

High density diamond embossed EVA foam & carpeted protective padding

UDG heavy-duty spring-loaded handles